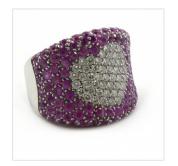

## A PASQUALE BRUNI PAVE SET PINK SAPPHIRE AND DIAMOND RING

Fabricated in 18 carat white gold by Pasquale Bruni Stamped: PB, 750

Finger size: N 1/2. Total weight: 19.01 grams. Presented in excellent condition.

One hundred twenty (120) natural, round-shaped, brilliant cut, strong, pink sapphire

Species: Natural Corundum Variety: Natural Sapphire

Measurements: 1.50 mm - 2.30 mm in diameter x  $\sim 1.16 \text{mm}$  in depth.

Weight Range: 0.015 ct. - 0.053 ct.

Estimated Total Weight: 4.98 ct.

Clarity: Eye Clean - Slightly Included (Type II)

Cut: Very Good - Excellent

Forty-eight (48) round brilliant cut natural diamonds

Measurements: 1.60mm - 1.70mm in diameter x ~1.01mm in depth.

Weight Range: 0.017 ct. - 0.020 ct.

Estimated Total Weight: 0.87 ct.

Color: D - F

Clarity: VS1 - VS2

Cut: Very Good - Excellent

Note: Pasquale Bruni Jewellery is available in New Zealand exclusively at Hartfield Jewellers. The value is based on availability of the nearest equivalent.