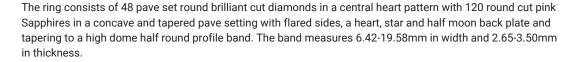

## A PASQUALE BRUNI PAVE SET PINK SAPPHIRE AND DIAMOND RING

Fabricated in 18 carat white gold by Pasquale Bruni Stamped: PB, 750

Finger size: N 1/2. Total weight: 19.01 grams. Presented in excellent condition.

One hundred twenty (120) natural, round-shaped, brilliant cut, strong, pink sapphire

Species: Natural Corundum Variety: Natural Sapphire

Measurements: 1.50 mm - 2.30 mm in diameter x  $\sim 1.16 \text{mm}$  in depth.

Weight Range: 0.015 ct. - 0.053 ct.

Estimated Total Weight: 4.98 ct.

Clarity: Eye Clean - Slightly Included (Type II)

Cut: Very Good - Excellent

Forty-eight (48) round brilliant cut natural diamonds

Measurements: 1.60mm - 1.70mm in diameter x ~1.01mm in depth.

Weight Range: 0.017 ct. - 0.020 ct.

Estimated Total Weight: 0.87 ct.

Color: D - F

Clarity: VS1 - VS2

Cut: Very Good - Excellent

Note: Pasquale Bruni Jewellery is available in New Zealand exclusively at Hartfield Jewellers. The value is based on availability of the nearest equivalent.