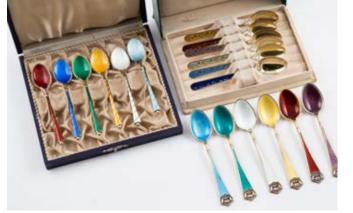

12 cutlery oddments.

## 788

Pair Gorham S/S Table Candlesticks

tapering columns on wide loaded circular bases with mask feet, 28cm height \$300 - \$500

## 789

#### Edw VII S/S Twin Handled Vase

neo-classical design of elongated ovoid shape on loaded circular base, 27cm height \$150 - \$300

## 790

**Two Vict S/S Christening Mugs** the larger of cylindrical shape, the smaller footed part fluted, both with engraved decorations, Birmingham 1865 & 1890

## 791

Two S/S Photo Frames upright oblong shape, one plain, the other decorated with ribbons and husks.

## 792

Part Suite S/P N.Z.R. Cutlery with engraved handles

## 793

**Small Pair Dutch Silver Vases** footed baluster shape with twin figural handles, embossed floral and scroll decoration. \$200 - \$300











821 (detail)









## 794

Vict S/S Deskstand oval two handled form with Greek key border, central hexagonal taperstick and 2 detachable cut glass wells, London 1865 \$200 - \$300

### 795

#### Cased Set 6 Norwegian S/S Coffee Spoons

with fancy scroll handles, together with a cased set of 12 cake forks and a cased set of 4 S/P napkin rings

## 796

Vict S/S Oblong Deskstand with gadrooned rim, the central oval box with hinged lid, 2 hobnail cut detachable glass wells, on ball and claw feet, London 1894 \$300 - \$500

## 797

## Pair Geo III S/S Table Candlesticks the

spool shaped sockets with gadrooned borders, detachable nozzles (unmarked) with acanthus cast hexagonal columns and bases, London 1769, maker John Carter, 27cm height \$1,500 - \$2,500

#### 798

**Wm IV S/S Basting Spoon** fiddle and t