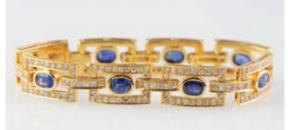

#### 18ct 131stone Sapphire & Diamond

**Bracelet** eight oval natural blue sapphires with diamonds surroundings in rectangular frame approx 3.79cts tdw '19 replacement \$17,000 \$6,000 - \$7,000

116