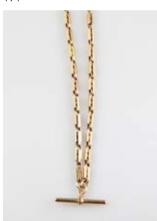

ds, matching white gold chain with six emerald links \$4,500 - \$5,000

#### 178

#### 18ct & Platinum 41stone Diamond Ribbon Bow Pendant all pave grain set with old

European cut diamonds on 10ct chain '1998 replacement \$2,850 \$800 - \$1,200

#### 179

# 18ct White Gold Seven Stone Diamond

**Bar Brooch** three split bars with central curve of individual four claw set round brilliant cut diamonds approx 0.72 tdw '18 replacement \$5,869 \$1,500 - \$2,000

# 180

# Pair 18ct White Gold & Diamond Pendant

**Earrings** antique design articulated drops all pave set 22 diamonds each, pierced '19 replacement \$5,750 \$2,500 - \$3,000

#### 181

Pair 18ct Diamond Cluster Stud Earrings each circle pave set with eleven diamonds approx 0.20cts, pierced \$1,200 - \$1,500































#### Pair 18ct White Gold Diamond Hoop

**Earrings** each of six bead edge lozenge panels set with twelve diamonds, pierced \$900 - \$1,200

#### 183

# 18ct White Gold Diamond Hoop Earrings

each claw box set with five diamonds, pierced '20 replacement \$3,100 \$800 - \$1,200

#### 184

#### 18ct White Gold 25stone Diamond Cluster

**Pendant** circle cluster of central round brilliant cut, four marquise cuts, rim of brilliant cuts approx 0.36cts tdw on fine 18ct chain \$1,800 - \$2,200

#### 185

# 14ct White Gold 27stone Diamond Circle

**Pendant** central graduating row of brilliant cuts with modern raised gallery circle of diamonds approx 1.10cts tdw '19 replacement \$5,100 \$1,200 - \$1,500

#### 186

#### 18ct White Gold 171stone Fancy Diamond

**Pendant** five tiered loop design