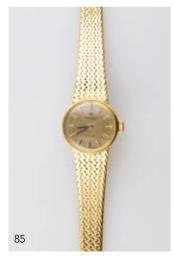

### Tissot All 18ct Gold Ladies Dress Wrist

**Watch** plain circular gilt dial on integral tight feathered strap \$1,000 - \$1,400