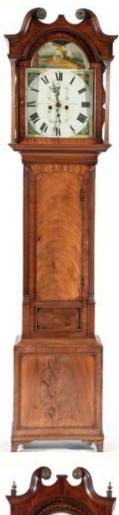

#### Edw Mahogany Sheraton Revival Mantle

Clock lancet arched top, white enamel dial with arabic numerals, inlaid with oval shell paterae on brass bun feet . \$200 - \$300