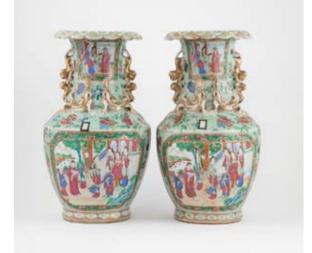

## Pair Cantonese Export Mantle Urns

traditional decorations in famille rose palette 35cm Height \$1,000 - \$1,500