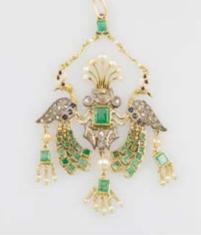

# 18ct Cultured Pearl, Ruby, Emerald &

**Sapphire Cuff Bangle** six rows of Akoya pearls interspaced with gold beads, oval cabochon three rubies, three sapphires and three emeralds with matching hoop earrings each of two hoops interspaced with gold beads, ruby, sapphire and emerald '20 replacement \$15,000 bangle, \$5,500 earrings \$5,000 - \$8,000