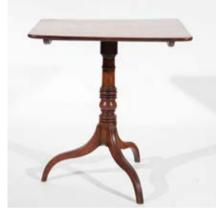

ls, pierced scrolling horizontal splats on cabriole legs \$250 - \$500

## 1003

## William IV Rosewood Circular Top

**Breakfast Table** on hexagonal baluster column and concave platform base with lobed feet \$500 - \$800

## 1004

Geo III Mahogany Tray Top Bedside Cabinet with shaped and pierce gallery top single panel door on square legs \$300 - \$500

## 1005

## Geo III Mahogany Tray Top Bedside

**Cabinet** with shaped and pierced gallery top, single panel door on square legs \$300 - \$500

## 1006

Early C18th Oak Coffer of traditional form, the front panels carved with lozenges and rosettes \$700 - \$1,000

## 1007

**C19th Giltwood Oval Wall Mirror** with ribbon cresting \$200 - \$300

## 1008

**Circular Giltwood Wall Mirror** with musical trophy cresting





982 / 983













1005 / 1004













## Victorian Walnut Kneehole Desk the top

with inset leather writing surface, three frieze drawers, a further three drawers to each pedestal on box bases \$400 - \$800

## 1010

## Antique Giltwood Sunburst Wall Clock

gilded dial with Arabic numerals \$200 - \$400

## 1011

### Geo III Mahogany Longcase Clock by

Garland (?) of Sunderland, the hood with three brass orb finials, arched painted dial with hunting and landscape panels, Roman numerals and satinwood crossbanded case \$700 - \$1,000

#### 1012

#### Geo III Oak Circular Snap Top Wine Table

on vase shaped column and tripod legs \$350 - \$500

## 1013

Late Victorian Three Piece Parlour Suite comprising two seat sofa and two tub chairs upholstered in cream velvet \$350 - \$500

#### 1014

**Geo III O