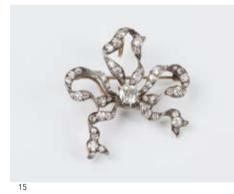

# 18ct White Gold Seven Stone Diamond

**Bar Brooch** three split bars with central curve of individual four claw set round brilliant cut diamonds approx 0.72 tdw '18 replacement \$5,869 \$1,500 - \$2,000