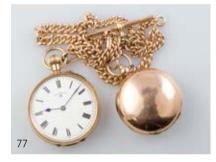

#### 77

**Rotherhams 9ct Open Face Lever Wind** 

**Pocket Watch** on 9ct graduated curb link Albert chain with plain circular 9ct sovereign case '18 replacement \$4,670 \$1,400 - \$1,800