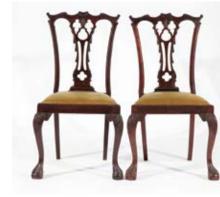

top rails, pierced scrolling horizontal splats on cabriole legs \$250 - \$500

## 1003

## William IV Rosewood Circular Top

**Breakfast Table** on hexagonal baluster column and concave platform base with lobed feet \$500 - \$800

## 1004

Geo III Mahogany Tray Top Bedside Cabinet with shaped and pierce gallery top single panel door on square legs \$300 - \$500

## 1005

## Geo III Mahogany Tray Top Bedside

**Cabinet** with shaped and pierced gallery top, single panel door on square legs \$300 - \$500

## 1006

Early C18th Oak Coffer of traditional form, the front panels carved with lozenges and rosettes \$700 - \$1,000

## 1007

**C19th Giltwood Oval Wall Mirror** with ribbon cresting \$200 - \$300

## 1008

**Circular Giltwood Wall Mirror** with musical trophy cresting





982 / 983













1005 / 1004













## Victorian Walnut Kneehole Desk the top

with inset leather writing surface, three frieze drawers, a further three drawers to each pedestal on box bases \$400 - \$800

## 1010

## Antique Giltwood Sunburst Wall Clock

gilded dial with Arabic numerals \$200 - \$400

## 1011

### Geo III Mahogany Longcase Clock by

Garland (?) of Sunderland, the hood with three brass orb finials, arched painted dial with hunting and landscape panels, Roman numerals and satinwood crossbanded case \$700 - \$1,000

#### 1012

#### Geo III Oak Circular Snap Top Wine Table

on vase shaped column and tripod legs \$350 - \$500

## 1013

Late Victorian Three Piece Parlour Suite comprising two seat sofa and two tub chairs upholstered in cream velvet \$350 - \$500

#### 1014

**G