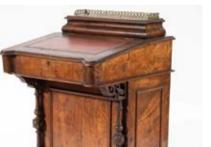

ontal splats on cabriole legs \$250 - \$500

## 1003

## William IV Rosewood Circular Top

**Breakfast Table** on hexagonal baluster column and concave platform base with lobed feet \$500 - \$800

## 1004

Geo III Mahogany Tray Top Bedside Cabinet with shaped and pierce gallery top single panel door on square legs \$300 - \$500

## 1005

## Geo III Mahogany Tray Top Bedside

**Cabinet** with shaped and pierced gallery top, single panel door on square legs \$300 - \$500

## 1006

Early C18th Oak Coffer of traditional form, the front panels carved with lozenges and rosettes \$700 - \$1,000

## 1007

**C19th Giltwood Oval Wall Mirror** with ribbon cresting \$200 - \$300

## 1008

**Circular Giltwood Wall Mirror** with musical trophy cresting





982 / 983













1005 / 1004













## Victorian Walnut Kneehole Desk the top

with inset leather writing surface, three frieze drawers, a further three drawers to each pedestal on box bases \$400 - \$800

## 1010

## Antique Giltwood Sunburst Wall Clock

gilded dial with Arabic numerals \$200 - \$400

## 1011

### Geo III Mahogany Longcase Clock by

Garland (?) of Sunderland, the hood with three brass orb finials, arched painted dial with hunting and landscape panels, Roman numerals and satinwood crossbanded case \$700 - \$1,000

#### 1012

#### Geo III Oak Circular Snap Top Wine Table

on vase shaped column and tripod legs \$350 - \$500

## 1013

Late Victorian Three Piece Parlour Suite comprising two seat sofa and two tub chairs upholstered in cream velvet \$350 - \$500

#### 1014

**Geo III Oak Circular Snap Top Wine T