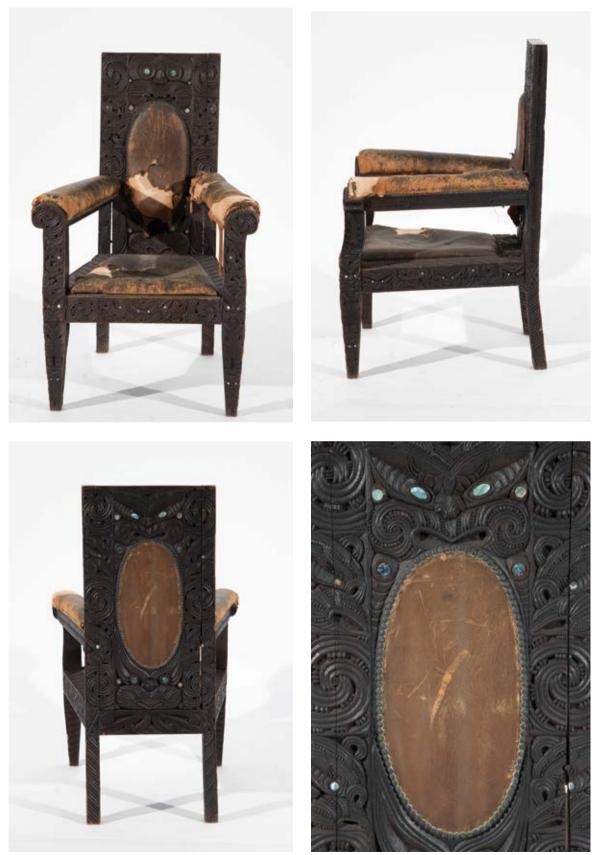

with stand. H.10cm Y-Number Pending

\$14,000 - \$18,000

## 686

## Rare Late C19th Maori Carved Tianea

(Armchair) all over carved with tiki masks, manaia and takarangi spirals with paua shell inset eyes. The seat frame with linear, geometric decoration. Leather covering requires attention. Provenance Ex John Gow Folk Art Collection, Dunbar Sloane 2003. Formerly purchased from auction in England.

Y09644 \$25,000 - \$35,000

## 687

**C18th Puta Muka** of the rounded form with distinct tang L.24cm. Y-Number pending. \$100 - \$200

## 688

## C18th or Earlier Patu Muka (Stone

**Pounder)** of tapering cylindrical form, flared butt L. 31cm. Y-Number Pending. \$400 - \$800

## 689

C18th or Earlier Patu Muka (Stone Pounder) of rounded form, worn butt L.30cm Y-Number Pending \$300 - \$600

















































## C18th or earlier Patu Muka (Stone Pounder) of bulbous form with fine ridges

to butt L. 23cm Y-Number Pending \$500 - \$1,000

## 691

#### C18th or Earlier Greenstone Toki (adze)

broken with indications of further working together with Stone Toki (adze) of classic tapering form, repair to middle L. 12cm, 17cm Y-Number Pending \$500 - \$1,000

## 692

Six C18th or Earlier Toki all of the classic tapering form. The smallest one greenstone, some with various locations inscribed to surface together with neolithic type triangular form flint L. 9cm, 17cm, 13cm, 14cm, 9cm, 5cm. Y-Number Pending. \$200 - \$400

#### 693

## C18th or Earlier Small Patu Onewa (Stone

**Club)** two ridges to butt. Large hourglass suspension hole, chips to blade L.