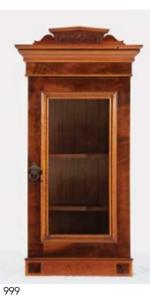

## 970

**Small Florentine Style Giltwood Mirror** oblong shape with traditional scrolling surround

## 971

## Regency Giltwood Framed Oval Wall Mir-

**ror** with floral and scroll cresting and original silvered plate

## 972

**C19th Dutch Oak Wall Clock** the hood with gilded atlas and muse figural mounts, painted dial with Roman and Arabic numerals and gilded figural spandrels, and pierced and embossed pendulum cover \$350 - \$500

#### 973

Fine C18th Flemish Vargueno Cabinet on Stand the central tabernacle with mirrored interior, the door with paruqetry inlays to the back, the front with a gilded classical figure to the centre, numerous drawers with floral marquetry facias, the later stand with gilt mounted barley twist walnut legs and coromandelwood base \$10,000 - \$15,000

















## Regency Mahogany Oblong Snap Top

**Wine Table** on tapering ringed baluster column and fluted scroll legs \$400 - \$600

### 975

**C19th Boulle Centre Table** of quatrefoil outline traditional red tortoiseshell with ornate brass inlays, the cabriole legs with ormolu carytids (for restoration) \$500 - \$1,000

### 976

Elm and Beech Windsor Chair with three pierced vertical splats on baluster legs and stretchers \$200 - \$300

977

## C19th Mahogany Regence Armchair with

scrolling arm supports on cabriole legs \$200 - \$400

#### 978

Victorian Burr Walnut Davenport hinged stationery compartment with pierced brass gallery, birds eye maple interior with four drawers enclosed by a panel door to one side, turned column supports on bun feet \$500 - \$800

## 979

Victorian Bur