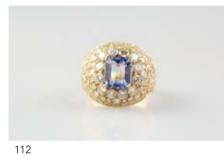

#### 18ct Sapphire and Diamond Cluster Ring

central light blue Ceylonese emerald cut sapphire approx 3.11cts with surround pave set dome of round brilliant cut 82 diamonds approx 2.99cts tdw '16 replacement \$22,710 \$5,000 - \$6,000