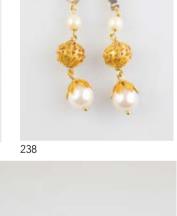

#### Early C20th Platinum Three Pearl &

Diamond Cluster Ring three central cultured pearls with bead rub-over set old mixed cut diamond surround '19 replacement \$1,800 \$400 - \$600

Pair (22ct) Gold Filigree Pearl & Diamond Pendant Earrings each of suspended with brilliant cut diamond, cultured pearl, filigree ball and 8mm slightly baroque pearl \$600 - \$1,000