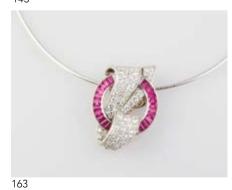

#### Platinum & 18ct White Gold Art Deco Ruby & Diamond Dress Clip circle of 21

channel set synthetic rubies with ribbon fold all pave set with diamonds approx 4.50cts tdw

with modern Italian .925 silver necklet chain \$6,000 - \$7,000