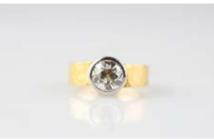

#### 107

# 22ct & Platinum Solitaire Diamond Ring

rub-over set old European cut approx 2.84cts on hammered finish wide band '20 replacement \$37,500 \$8,000 - \$10,000