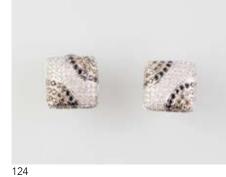

#### 124

### Pair 18ct White Gold Fancy Diamond

**Cluster Earrings** each of a slightly domed square platform all pave set with round brilliant cuts colour range of H to black and light brown, pierced '19 replacement \$9,950 \$2,000 - \$2,500