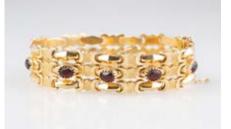

#### 256

**18ct Wide Hinged Fancy Link Bracelet** all hinged three link wide set with nine garnets \$2,000 - \$3,000