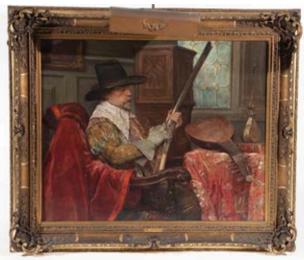

970

**Small Florentine Style Giltwood Mirror** oblong shape with traditional scrolling surround

## 971

## Regency Giltwood Framed Oval Wall Mir-

**ror** with floral and scroll cresting and original silvered plate

## 972

**C19th Dutch Oak Wall Clock** the hood with gilded atlas and muse figural mounts, painted dial with Roman and Arabic numerals and gilded figural spandrels, and pierced and embossed pendulum cover \$350 - \$500

#### 973

Fine C18th Flemish Vargueno Cabinet on Stand the central tabernacle with mirrored interior, the door with paruqetry inlays to the back, the front with a gilded classical figure to the centre, numerous drawers with floral marquetry facias, the later stand with gilt mounted barley twist walnut legs and coromandelwood base \$10,000 - \$15,000

















## Regency Mahogany Oblong Snap Top

**Wine Table** on tapering ringed baluster column and fluted scroll legs \$400 - \$600

### 975

**C19th Boulle Centre Table** of quatrefoil outline traditional red tortoiseshell with ornate brass inlays, the cabriole legs with ormolu carytids (for restoration) \$500 - \$1,000

### 976

Elm and Beech Windsor Chair with three pierced vertical splats on baluster legs and stretchers \$200 - \$300

977

## C19th Mahogany Regence Armchair with

scrolling arm supports on cabriole legs \$200 - \$400

#### 978

Victorian Burr Walnut Davenport hinged stationery compartment with pierced brass gallery, birds eye maple interior with four drawers enclosed by a panel door to one side, turned column supports on bun feet \$500 - \$800

## 979

Victorian Burr Wa