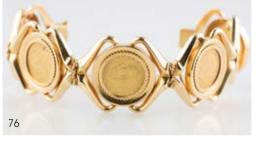

# 76

18ct Mounted Five Sovereign Bracelet

five 1912 sovereigns in double scroll rail link bracelet mount \$3,500 - \$4,500