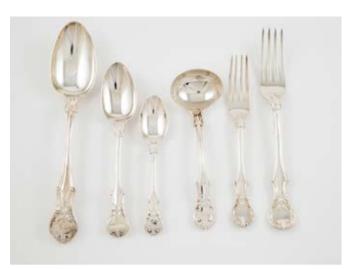

#### 603

Antique Middle Eastern Earthenware Bowl handpainted decorations on a celadon green glaze (restored) 26cm dia

623

## **WOODS & METALS**

#### 605

Small C19th Boulle Trinket Box oblong shape, hinged top with traditional brass inlays (af) \$250 - \$400