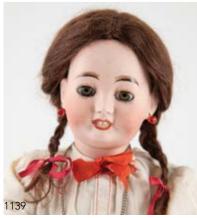

#### Two 1906-07 New Zealand International Exhibition Prize Medals in silver and silver gilt awarded to mrs R Schmidt for Best Doll in Exhibition and 1st Doll, with original Gold Medal cards \$300 - 500