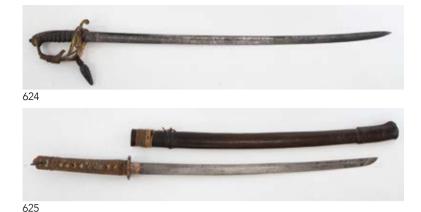

ght



## 587

### 597

**Three Cantonese Export Plaques** each painted with old man and child, 21cm dia \$300 - \$500

#### 598

**Underglaze Blue Cylindrical Storage Jar** painted with mountainous landscape (slight faults), 20cm height

#### 599

Underglaze Blue Dish, Figure & Soapstone Seal

#### 600

**Export Ware Satsuma Tureen & Cover** all painted with enamel florals, exotic birds and landscape with heavy gilt enrichments \$200 - \$300

#### 601

White Crackle Glaze Celadon Vase foot collar and neck decorations 45cm Height \$200 - \$400

#### 602

Late C19th Mantle Vase applied with ornate trailing dragon handles, turquoise mauve glazes, 47cm height \$200 - \$300

#### 603

Antique Middle Eastern Earthenware Bowl handpainted decorations on a celadon green glaze (restored) 26cm dia









623

## **WOODS & METALS**

#### 605

Small C19th Boulle Trinket Box oblong shape, hinged top with traditional brass inlays (af) \$250 - \$400

#### 606

Vict Tortoiseshell Thimble Box together with a S/S brooch

#### 606a

Four Antique Miniature Tortoiseshell Mandolins with MOP inlays and bone fretboards \$200 - \$400

#### 607

S/S Cigarette Case slightly bowed shape with engraved initials, together with a simulated tortoiseshell case

#### 608

#### Pair C19th French Brass Mantle Urns two

handled vase shape, the detachable domed lids with pineapple finials, on square marble bases and brass feet \$300 - \$500

## 609

## Late C19th Grand Tour black Marble &

Micro Mosaic Plaque of serpentine outline with 5 mosaic panels, the central image with 2 sweethearts, the 4 corner roundel