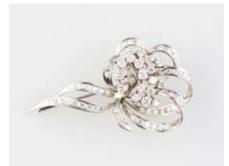

#### 121

# 18ct White Gold 63stone Diamond Spray

**Brooch** central cluster of four claw set diamonds on four ribbon loop design, round brilliant cuts approx 2.15tdw '18 replacement \$9,995 \$2,800 - \$3,400