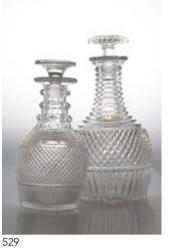

### 529

Two C19th Glass Decanters both with fine ribbed notch and diamond cuts, the smaller decanter with faceted neck rings