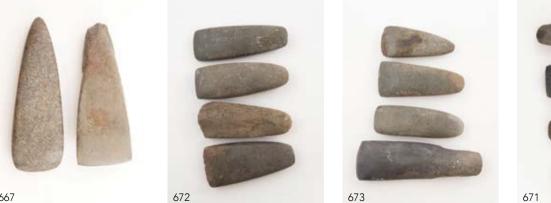

## 560

**Carved Ivory Figure of Immortal Goddess** she stands with upturned vase of flowers 20cm height

## 566

**Two Carved Ivory Figures** standing fisherman with catch and woodsman with twig bundle (both faults)

## 567

Jade Censor traditional form, temple lion mask handles and lid finial (two lug rings missing) \$150 - \$300

## 565

Carved Ivory Figure Group & Elephant