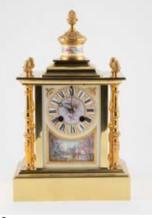

## Japy Freres Gilt Bronze Ormolu & Sevres Style Porcelain Mantle Clock the raised top

with pineapple finial, the porcelain face with Roman numerals and painted musical trophies, panel beneath with classical courting sweethearts, within 4 baluster cast columns with pineapple finials, c1880-1900, movement stamped Japy Freres et Cie \$1,000 - \$1,500