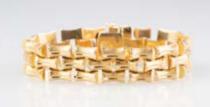

# 76

18ct Mounted Five Sovereign Bracelet

five 1912 sovereigns in double scroll rail link bracelet mount \$3,500 - \$4,500