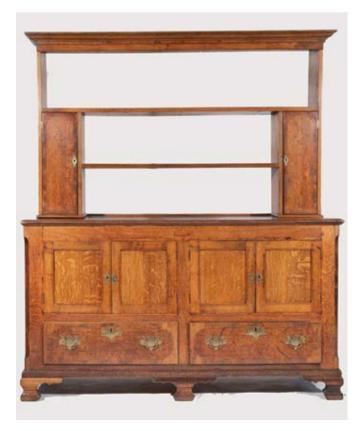

s with tapering flutedlegs, one additional leaf together with fivevarious Victorian kitchen chairs\$600 - \$1,000

#### 1039

Thom & Camerons Pub Mirror oak framed with gilded lettering and bevelled edge \$500 - \$800

## 1040

#### Victorian Walnut Music Cabinet single glazed door with fretwork border, brass cup handles \$200 - \$300

## 1041

#### Set of Four Edwardian Mahogany Chippendale Style Dining Chairs with

pierced vase shaped slats, drop in seats on acanthus top cabriole legs with ball and claw feet

## \$200 - \$400

## 1042

**C18th Oak Oval Gateleg Dining Table** with drawer to each end on baluster legs joined by plain stretchers \$400 - \$600

## 1043

**Rare NZ Rewa Rewa Rustic Pig Bench** the planked oblong top on three simple legs \$600 - \$1,000





























#### 1048

# 1044

#### Fine Geo III Mahogany and Satinwood

Crossbanded Rent Table with real and faux drawers on baluster ringed column circular platform base and four scrolling sabre legs with brass hairy lions paw feet and castors \$1,500 - \$2,500

#### 1045

#### Victorian Walnut Circular Snap Top Breakfast Table on bulbous column support and scroll legs

\$300 - \$500

#### 1046

Victorian Walnut Prie-dieu with shell and scroll cresting and barley twist uprights and legs

#### 1047

#### The Atkins Chest - NZ Colonial Rewa Rewa Secretaire Chest fall front writing surface revealing an interior with open recess and

four small drawers, eight drawers below on box base

This desk was made for the Atkins family of Auckland in the 1890s - believed to be 1896. The Atkins family was a we