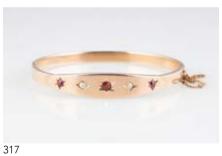

317

# Late Vict Five Stone Ruby & Diamond

**Hinged Snap Bangle** plain panel with gypsy set gems \$500 - \$600

318

**9ct Half Engraved Hinged Snap Bangle** \$300 - \$400