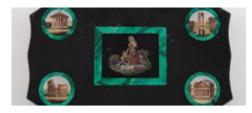

## Late C19th Grand Tour black Marble &

Micro Mosaic Plaque of serpentine outline with 5 mosaic panels, the central image with 2 sweethearts, the 4 corner roundels with views of famous buildings in Rome, all framed in malachite Est \$800 - \$1,500