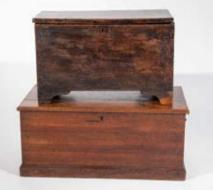

with trefoil top rails, pierced scrolling horizontal splats on cabriole legs \$250 - \$500

## 1003

## William IV Rosewood Circular Top

**Breakfast Table** on hexagonal baluster column and concave platform base with lobed feet \$500 - \$800

## 1004

Geo III Mahogany Tray Top Bedside Cabinet with shaped and pierce gallery top single panel door on square legs \$300 - \$500

## 1005

## Geo III Mahogany Tray Top Bedside

**Cabinet** with shaped and pierced gallery top, single panel door on square legs \$300 - \$500

## 1006

Early C18th Oak Coffer of traditional form, the front panels carved with lozenges and rosettes \$700 - \$1,000

## 1007

**C19th Giltwood Oval Wall Mirror** with ribbon cresting \$200 - \$300

## 1008

**Circular Giltwood Wall Mirror** with musical trophy cresting





982 / 983













1005 / 1004













## Victorian Walnut Kneehole Desk the top

with inset leather writing surface, three frieze drawers, a further three drawers to each pedestal on box bases \$400 - \$800

## 1010

## Antique Giltwood Sunburst Wall Clock

gilded dial with Arabic numerals \$200 - \$400

## 1011

### Geo III Mahogany Longcase Clock by

Garland (?) of Sunderland, the hood with three brass orb finials, arched painted dial with hunting and landscape panels, Roman numerals and satinwood crossbanded case \$700 - \$1,000

#### 1012

#### Geo III Oak Circular Snap Top Wine Table

on vase shaped column and tripod legs \$350 - \$500

## 1013

Late Victorian Three Piece Parlour Suite comprising two seat sofa and two tub chairs upholstered in cream velvet \$350 - \$500

#