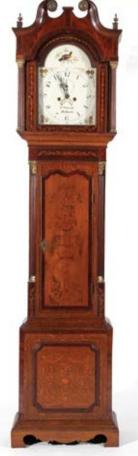

#### Edw Mahogany Sheraton Revival Mantle

Clock lancet arched top, white enamel dial with arabic numerals, inlaid with oval shell paterae on brass bun feet . \$200 - \$300