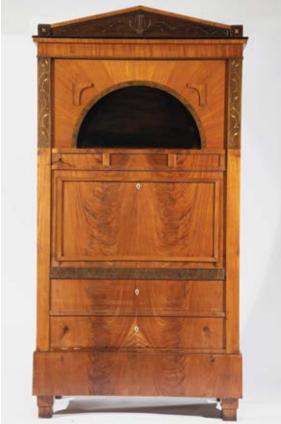

Chairs with tapering flutedlegs, one additional leaf together with fivevarious Victorian kitchen chairs\$600 - \$1,000

#### 1039

Thom & Camerons Pub Mirror oak framed with gilded lettering and bevelled edge \$500 - \$800

## 1040

#### Victorian Walnut Music Cabinet single glazed door with fretwork border, brass cup handles \$200 - \$300

## 1041

#### Set of Four Edwardian Mahogany Chippendale Style Dining Chairs with

pierced vase shaped slats, drop in seats on acanthus top cabriole legs with ball and claw feet

## \$200 - \$400

## 1042

**C18th Oak Oval Gateleg Dining Table** with drawer to each end on baluster legs joined by plain stretchers \$400 - \$600

## 1043

**Rare NZ Rewa Rewa Rustic Pig Bench** the planked oblong top on three simple legs \$600 - \$1,000





























#### 1048

# 1044

#### Fine Geo III Mahogany and Satinwood

Crossbanded Rent Table with real and faux drawers on baluster ringed column circular platform base and four scrolling sabre legs with brass hairy lions paw feet and castors \$1,500 - \$2,500

#### 1045

#### Victorian Walnut Circular Snap Top Breakfast Table on bulbous column support and scroll legs

\$300 - \$500

#### 1046

Victorian Walnut Prie-dieu with shell and scroll cresting and barley twist uprights and legs

#### 1047

#### The Atkins Chest - NZ Colonial Rewa Rewa Secretaire Chest fall front writing surface revealing an interior with open recess and

four small drawers, eight drawers below on box base

This desk was made for the Atkins family of Auckland in the 1890s - believed to be 1896. The Atkins family wa