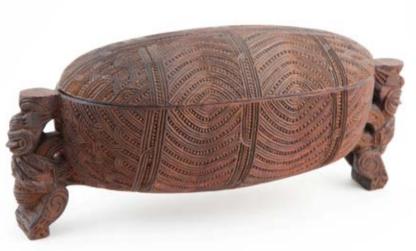

00 - \$18,000

## 686

## Rare Late C19th Maori Carved Tianea

(Armchair) all over carved with tiki masks, manaia and takarangi spirals with paua shell inset eyes. The seat frame with linear, geometric decoration. Leather covering requires attention. Provenance Ex John Gow Folk Art Collection, Dunbar Sloane 2003. Formerly purchased from auction in England.

Y09644 \$25,000 - \$35,000

## 687

**C18th Puta Muka** of the rounded form with distinct tang L.24cm. Y-Number pending. \$100 - \$200

## 688

## C18th or Earlier Patu Muka (Stone

**Pounder)** of tapering cylindrical form, flared butt L. 31cm. Y-Number Pending. \$400 - \$800

## 689

C18th or Earlier Patu Muka (Stone Pounder) of rounded form, worn butt L.30cm Y-Number Pending \$300 - \$600

















































## C18th or earlier Patu Muka (Stone Pounder) of bulbous form with fine ridges

to butt L. 23cm Y-Number Pending \$500 - \$1,000

## 691

#### C18th or Earlier Greenstone Toki (adze)

broken with indications of further working together with Stone Toki (adze) of classic tapering form, repair to middle L. 12cm, 17cm Y-Number Pending \$500 - \$1,000

## 692

Six C18th or Earlier Toki all of the classic tapering form. The smallest one greenstone, some with various locations inscribed to surface together with neolithic type triangular form flint L. 9cm, 17cm, 13cm, 14cm, 9cm, 5cm. Y-Number Pending. \$200 - \$400

#### 693

## C18th or Earlier Small Patu Onewa (Stone

**Club)** two ridges to butt. Large hourglass suspension hole, chips to blade L. 26cm. Y-Number Pending \$1,000 - \$2,000

##