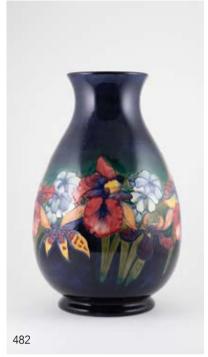

ight \$500 - \$800

# **ROYAL WORCESTER**

### 485

**Royal Worcester Urn & Cover** painted with Highland cattle signed J Stinton C1929 H313, 41cm height \$5,000 - \$7,000

#### 486

**Royal Worcester Urn** painted with panels of Highland cattle and loch on moulded dragonscale peach ground signed John Stinton C1905 #2330 31cm height \$3,500 - \$5,000

#### 487

**Royal Worcester Urn & Cover** painted apples and grapes, signed H Ayrton, complete with interior cover, 33cm height \$3,500 - \$5,000

#### 488

**Royal Worcester Rim Handled Specimen Vase** painted with Highland Cattle, signed H Stinton, C1910 #1762, 21cm height \$2,000 - \$3,000

#### 489

Royal Worcester Handled Specimen Vase with Cover painted with Highland Cattle, signed H Stinton, C1903 #2021, 18cm Height \$1,400 - \$2,000









#### 490

**Royal Worcester Demi-tasse Coffee Cup &** Saucer painted with Highland Cattle, signed H Stinton, C1939 \$600 - \$800

#### 491

Royal Worcester Demi-tasse Coffee Cup & Saucer painted with Highland Cattle, signed H Stinton, C1939 \$600 - \$800

#### 492

**Boxed Royal Worcester Six Demi-tasse** Coffee Cups & Saucers painted with Highland Cattle, signed H Stinton, C1913 \$5,000 - \$7,000

#### 493

**Boxed Royal Worcester Six Demi-tasse** Coffee Cups & Saucers painted with pheasants, signed JAS Stinton, C1939 \$2,500 - \$3,500

#### 494

Royal Worcester Trumpet Vase painted with pheasants, signed JAS Stinton, C1926, #G923, 19cm height \$1,000 - \$1,500

#### 495

Royal Worcester Trumpet Vase painted with pheasants, signed JAS Stinton, C1919, #G923, 15cm height (faults) \$