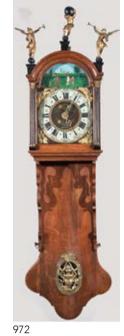

## 970

**Small Florentine Style Giltwood Mirror** oblong shape with traditional scrolling surround

## 971

## Regency Giltwood Framed Oval Wall Mir-

**ror** with floral and scroll cresting and original silvered plate

## 972

**C19th Dutch Oak Wall Clock** the hood with gilded atlas and muse figural mounts, painted dial with Roman and Arabic numerals and gilded figural spandrels, and pierced and embossed pendulum cover \$350 - \$500

#### 973

Fine C18th Flemish Vargueno Cabinet on Stand the central tabernacle with mirrored interior, the door with paruqetry inlays to the back, the front with a gilded classical figure to the centre, numerous drawers with floral marquetry facias, the later stand with gilt mounted barley twist walnut legs and coromandelwood base \$10,000 - \$15,000

















## Regency Mahogany Oblong Snap Top

**Wine Table** on tapering ringed baluster column and fluted scroll legs \$400 - \$600

### 975

**C19th Boulle Centre Table** of quatrefoil outline traditional red tortoiseshell with ornate brass inlays, the cabriole legs with ormolu carytids (for restoration) \$500 - \$1,000

### 976

Elm and Beech Windsor Chair with three pierced vertical splats on baluster legs and stretchers \$200 - \$300

977

## C19th Mahogany Regence Armchair with

scrolling arm supports on cabriole legs \$200 - \$400

#### 978

Victorian Burr Walnut Davenport hinged stationery compartment with pierced brass gallery, birds eye maple interior with four drawers enclosed by a panel door to one side, turned column supports on bun feet \$500 - \$800

## 979

Victorian B