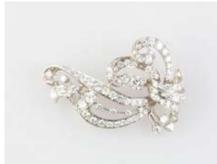

# 18ct White Gold Seven Stone Diamond

**Bar Brooch** three split bars with central curve of individual four claw set round brilliant cut diamonds approx 0.72 tdw '18 replacement \$5,869 \$1,500 - \$2,000