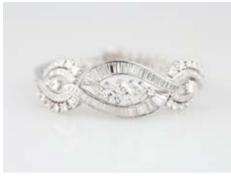

#### **18ct Five Stone Diamond Bridge Ring** scroll claw set graduating round brilliant cuts approx 0.75cts

approx 0.75cts \$1,000 - \$1,400