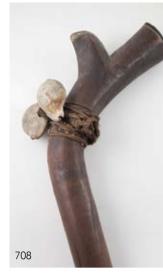

#### 596

**Mei Ping Type Vase** underglaze blue decoration of blossom branch, 25cm height