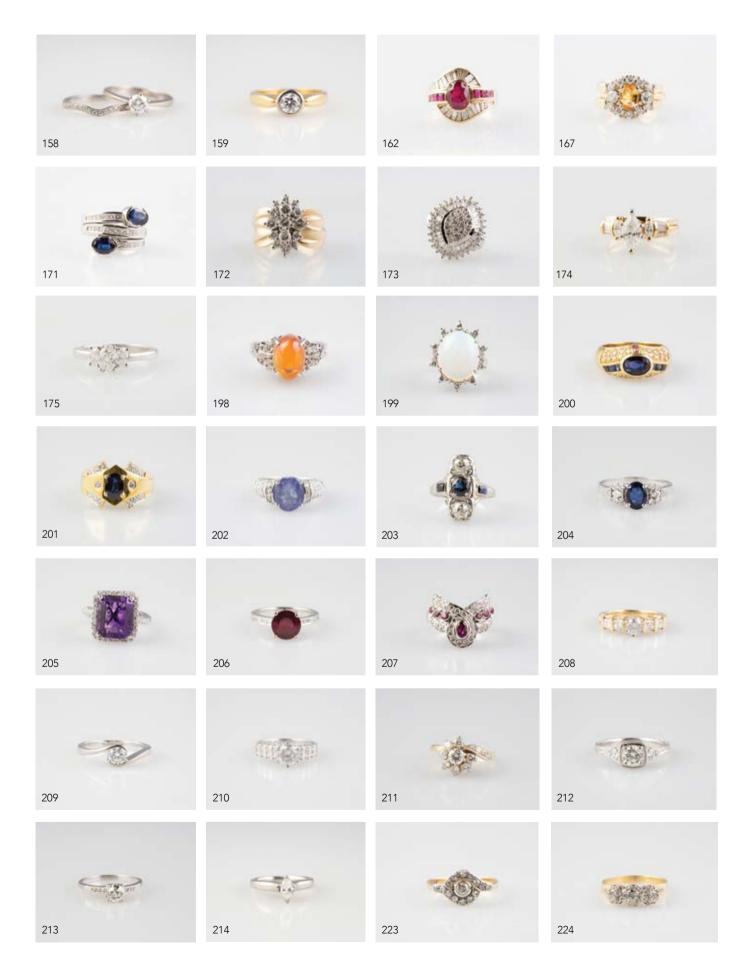

#### 158

### 18ct White Gold Solitaire Diamond Ring

raised six claw set round brilliant cut approx 0.50cts

'12 replacement \$5,900

with 18ct 14stone diamond curve band \$2,000 - \$2,500

#### 159

#### **18ct Solitaire Diamond Ring** modern rubover set round brilliant cut approx 0.48cts '19 replacement \$5,900 \$1,600 - \$2,000

#### 160

#### 18ct Eleven Stone Red Sapphire & Di-

**amond Cluster Ring** central oval treated bright red sapphire approx 3.34cts with surround of brilliant cuts approx 1.49cts tdw '17 replacement \$19,000 \$5,000 - \$6,000

#### 173

# 10ct White Gold 48stone Diamond Cluster

**Ring** fancy four tiered marquise cluster of round and baguette cut diamonds approx 3cts tdw '19 replacement \$7,800 \$2,000 - \$2,500

# 174

**14ct Solitaire Diamond Ring** raised claw marquise cut approx 0.85cts with two marquise cut and six baguette cut shoulder diamonds '19 replacement \$6,000 \$1,800 - \$2,500

# 175

#### All Platinum Three Stone Diamond Bridge

**Ring** modern raised four claw set oval brilliant cuts approx 1cts tdw '19 replacement \$6,000 \$1,500 - \$2,000

### 176

# 18ct White Gold 25stone Diamond Pen-

**dant** round semi-circular pendant all pave set with diamonds on 9ct yellow gold trace link chain

'19 replacement \$3,850 \$1,400 - \$1,800

#### 177

#### Bvlgari Bulgari Divas Dream Style 18ct White Gold Diamond Emerald Necklace

central emerald with ten trembling bell petals all pave set with diamonds, matching white gold chain with six emerald links \$4,500 - \$5,000

#### 178

#### 18ct & Platinum 41stone Diamond Ribbon Bow Pendant all pave grain set with old

European cut diamonds on 10ct chain '1998 replacement \$2,850 \$800 - \$1,200

#### 179

# 18ct White Gold Seven Stone Diamond

**Bar Brooch** three split bars with central curve of individual four claw set round brilliant cut diamonds approx 0.72 tdw '18 replacement \$5,869 \$1,500 - \$2,000

# 180

# Pair 18ct White Gold & Diamond Pendant

**Earrings** antique design articulated drops all pave set 22 diamonds each, pierced '19 replacement \$5,750 \$2,500 - \$3,000

#### 181

Pair 18ct Diamond Cluster Stud Earrings each circle pave set with eleven diamonds approx 0.20cts, pierced \$1,200 - \$1,500

#### Pair 18ct White Gold Diamond Hoop

**Earrings** each of six bead edge lozenge panels set with twelve diamonds, pierced \$900 - \$1,200

# 18ct 15stone Diamond Cluster Ring central

old European cut diamond with cross-over shoulders diamond set '20 replacement \$3,600 \$800 - \$1,200

#### 224

#### 18ct Three Stone Diamond Bridge Ring

raised gallery illusion set round brilliant cut diamonds approx 0.595cts tdw '19 replacement \$5,095 \$1,000 - \$1,500