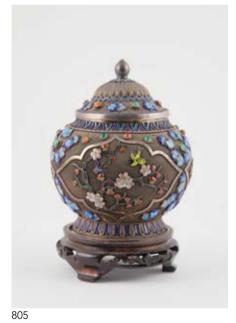

## 668

**Three C18th or earlier Toki** of classic tapering form L. 20cm, 20cm, 21cm Y-number Pending

669

\$200 - \$400

Three C18th or earlier Toki of classic tapering form L.18cm,15cm,13cm Y-Number Pending. \$200 - \$400