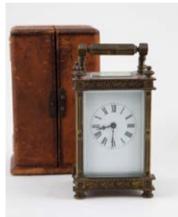

#### 613

#### Late Vict Brass Cased Carriage Clock

folding handle, visible escapement, white enamel dial with Roman numerals in original red morocco case \$300 - \$500