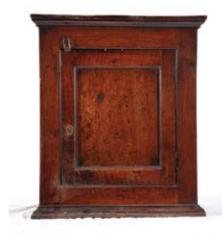

## 807

**Chinese Silver Oblong Cigarette Box** by Tuck Chang of Shanghai, the top and side decorated in low relief with dragons and flaming pearls \$1,000 - \$1,500