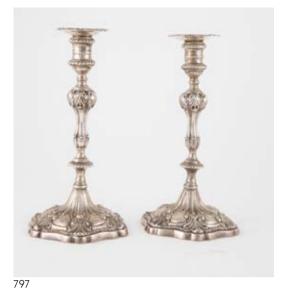

shape with swing handle, pierced floral, shell and cartouche decorated body on ball feet, Sheffield 1897

## 750

Small Vict S/S Christening Mug footed cylindrical with embossed decoration, Chester 1899, together with S/S cream jug

## 751

## Pair Edw VII S/S Elliptical Salts

neo-classical design with bright cut engraving, Birmingham 1902, with two pairs Old English salt spoons, other spoon and pair of baluster pepperettes \$200 - \$300

## 752

Set Six Geo V S/S Fish Knives & Forks with bone handles, Birmingham 1929 \$200 - \$300

## 753

Small Eastern Silver Five Piece Cruet Set with 3 cylindrical condiments and spoon on two handled tray

## 754

WMF Claret Jug plated mount with husks and floral swags on a square tapering cut glass body, together with a smaller WMF jug \$200 - \$300























Large Iced Water Jug with plated mount and handle and slightly tapering faceted glass body, 33cm height

## 756

Large Iced Water Jug with S/P mount and handle, baluster cut glass body with 2 engraved panels, 34cm height

## 757

**Vict S/P Card Tray** scroll cast rim and engraved centre, together with, 4 napkin rings, S/S top glass vanity jar and small pot lid

## 758

## Cased Art Nouveau S/S 5 Piece Cruet Set

each piece decorated with a band of flowers, Birmingham 1907

## 759

## Cased Set Of 6 S/S Coffee Spoons

together with a cased set of 6 MOP handled fruit knives

#### 760

#### WMF S/P 3 Division Hors D'Oeuvres

**Basket** oblong D end shape with fluted fixed handle, together with a WMF leaf shaped dish.

#### 761

**Geo V S/S Photo Frame** plain oval, Birm