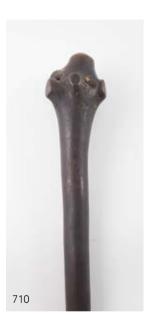

## 557

**Two Carved Ivory Netsuke** gent seated with large gourd and washer woman