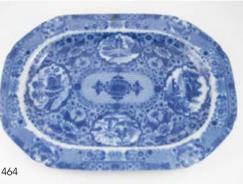

ht \$500 - \$800

# **ROYAL WORCESTER**

### 485

**Royal Worcester Urn & Cover** painted with Highland cattle signed J Stinton C1929 H313, 41cm height \$5,000 - \$7,000

#### 486

**Royal Worcester Urn** painted with panels of Highland cattle and loch on moulded dragonscale peach ground signed John Stinton C1905 #2330 31cm height \$3,500 - \$5,000

#### 487

**Royal Worcester Urn & Cover** painted apples and grapes, signed H Ayrton, complete with interior cover, 33cm height \$3,500 - \$5,000

#### 488

**Royal Worcester Rim Handled Specimen Vase** painted with Highland Cattle, signed H Stinton, C1910 #1762, 21cm height \$2,000 - \$3,000

#### 489

Royal Worcester Handled Specimen Vase with Cover painted with Highland Cattle, signed H Stinton, C1903 #2021, 18cm Height \$1,400 - \$2,000









#### 490

**Royal Worcester Demi-tasse Coffee Cup &** Saucer painted with Highland Cattle, signed H Stinton, C1939 \$600 - \$800

#### 491

Royal Worcester Demi-tasse Coffee Cup & Saucer painted with Highland Cattle, signed H Stinton, C1939 \$600 - \$800

#### 492

**Boxed Royal Worcester Six Demi-tasse** Coffee Cups & Saucers painted with Highland Cattle, signed H Stinton, C1913 \$5,000 - \$7,000

#### 493

**Boxed Royal Worcester Six Demi-tasse** Coffee Cups & Saucers painted with pheasants, signed JAS Stinton, C1939 \$2,500 - \$3,500

#### 494

Royal Worcester Trumpet Vase painted with pheasants, signed JAS Stinton, C1926, #G923, 19cm height \$1,000 - \$1,500

#### 495

Royal Worcester Trumpet Vase painted with pheasants, signed JAS Stinton, C1919, #G923, 15cm height (faults) \$35