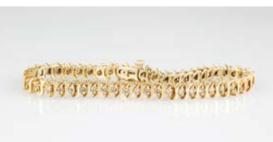

# All Platinum 45stone Diamond Tennis Type

**Bracelet** five links each with round brilliant cut approx 2.25cts tdw with diamonds flanking and rail links of three pave set diamonds approx 2cts tdw '19 replacement \$23,750 \$6,000 - \$8,000