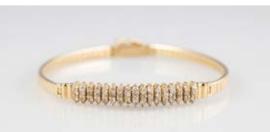

ith two oval brilliant cuts approx 0.60cts tdw '19 replacement \$6,000 \$1,800 - \$2,500

#### 152

#### 18ct 19stone Emerald & Diamond Cluster Ring central modified native emerald cut

mid-green emerald approx 1.810cts with surround of 18 round brilliant cut diamonds approx 0.826cts tdw '14 replacement \$9,450 \$2,500 - \$3,000

#### 153

#### 18ct 29stone Emerald & Diamond Cluster

**Ring** central rub-over natural emerald cut emerald approx 0.30cts with ribbon scroll design framed of channel set baguette cut diamonds

'19 replacement \$4,500 \$1,500 - \$2,000

#### 154

# 18ct Five Stone Emerald & Diamond

**Bridge Ring** central four claw set vivid green emerald approx 0.70cts with round brilliant cut shoulder diamonds '17 replacement \$7,300 \$1,500 - \$1,800























































#### 18ct Three Stone Diamond Bridge Ring

modern box rub-over set princess cuts approx 1.04cts tdw '99 replacement \$7,825 \$2,500 - \$3,000

# 156

**14ct Seven Stone Diamond Band Ring** channel set baguette cuts approx 0.50cts tdw '19 replacement \$4,300 \$1,200 - \$1,500

#### 157

#### 18ct White Gold Three Stone Diamond

**Bridge Ring** modern raised four claw set princess cuts approx 1cts tdw '19 replacement \$7,900 \$2,500 - \$3,500

#### 158

### 18ct White Gold Solitaire Diamond Ring

raised six claw set round brilliant cut approx 0.50cts

'12 replacement \$5,900

with 18ct 14stone diamond curve band \$2,000 - \$2,500

#### 159

#### **18ct Solitaire Diamond Ring** modern rubover set round brilliant cut approx 0.48cts '19 replacement \$5,900 \$1,600