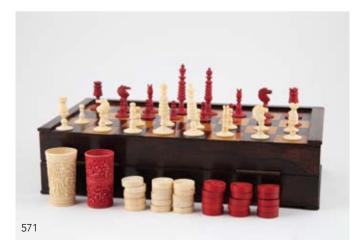

## 571

Late Victorian Rosewood & Fruitwood Game Compendium holding stained red carved ivory chess set and checkers \$300 - \$500