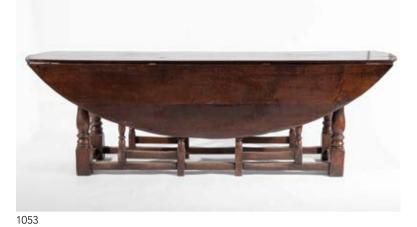

Table and Five Chairs with tapering flutedlegs, one additional leaf together with fivevarious Victorian kitchen chairs\$600 - \$1,000

#### 1039

Thom & Camerons Pub Mirror oak framed with gilded lettering and bevelled edge \$500 - \$800

## 1040

#### Victorian Walnut Music Cabinet single glazed door with fretwork border, brass cup handles \$200 - \$300

## 1041

#### Set of Four Edwardian Mahogany Chippendale Style Dining Chairs with

pierced vase shaped slats, drop in seats on acanthus top cabriole legs with ball and claw feet

## \$200 - \$400

## 1042

**C18th Oak Oval Gateleg Dining Table** with drawer to each end on baluster legs joined by plain stretchers \$400 - \$600

## 1043

**Rare NZ Rewa Rewa Rustic Pig Bench** the planked oblong top on three simple legs \$600 - \$1,000





























#### 1048

# 1044

#### Fine Geo III Mahogany and Satinwood

Crossbanded Rent Table with real and faux drawers on baluster ringed column circular platform base and four scrolling sabre legs with brass hairy lions paw feet and castors \$1,500 - \$2,500

#### 1045

#### Victorian Walnut Circular Snap Top Breakfast Table on bulbous column support and scroll legs

\$300 - \$500

#### 1046

Victorian Walnut Prie-dieu with shell and scroll cresting and barley twist uprights and legs

#### 1047

#### The Atkins Chest - NZ Colonial Rewa Rewa Secretaire Chest fall front writing surface revealing an interior with open recess and

four small drawers, eight drawers below on box base

This desk was made for the Atkins family of Auckland in the 1890s - believed to be 1896. The