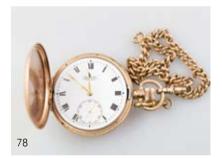

#### 78

# Dawsons Ltd, Dunedin 9ct Hunter Cased

**Pocket Watch** 'The Carlton' with presentation inscription dated 1933 on gold plated curb link Albert chain with original box \$800 - \$1,000