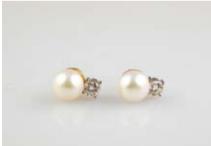

#### Pair 18ct Sapphire & Diamond Cluster

**Earrings** each of central oval dark blue sapphire with two tier surround of 36 round brilliant cut diamonds \$800 - \$1,200