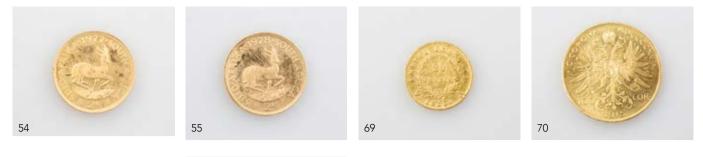

50 1966 Gold Sovereign \$400 - \$550

51 1966 Gold Sovereign \$400 - \$550

**52 1980 Gold Sovereign** \$400 - \$550

53 1971 South African 2 Rand Gold Coin \$400 - \$600 54 1977 South African 2 Rand Gold Coin \$400 - \$600

55 1978 South African 2 Rand Gold Coin \$400 - \$600

56 1978 South African 2 Rand Gold Coin \$400 - \$600

57 1978 South African 2 Rand Gold Coin \$400 - \$600

58 1983 South African 2 Rand Gold Coin \$400 - \$600

67 1983 South African 1 Rand Gold Coin \$200 - \$300

**1983 South African 1 Rand Gold Coin** \$200 - \$300

69 1813 French 20 Franc Gold Coin \$400 - \$600

70 1915 100 Corona Franz-Joseph I Austria Gold Coin Re-Strike \$1,000 - \$1,500