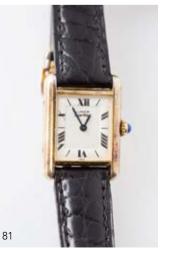

# Must de Cartier Tank Argent 925 Vermeil

Ladies Wrist Watch on Cartier black leather strap (battery replaced July 2019) \$1,000 - \$1,500