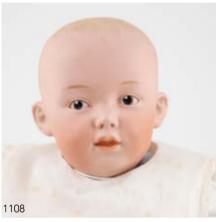

#### Two 1906-07 New Zealand International Exhibition Prize Medals in silver and silver gilt awarded to mrs R Schmidt for Best Doll in Exhibition and 1st Doll, with original Gold Medal cards \$300 - 500