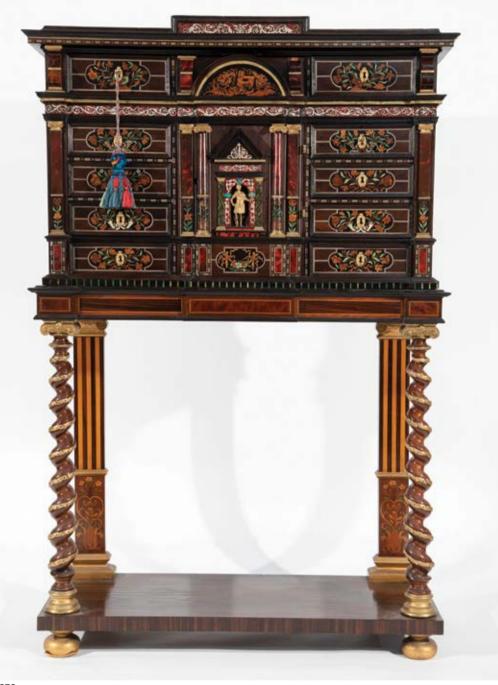

iedermeier Mahogany Linen Press**

arched cornice inlaid with brass lyre, the door with arched brass inlaid top panel, faux fall front and drawers below on block feet \$800 - \$1,500

## 964

Chinese Elm Open Elbow Chair with yoke top rail, solid waved splat with carved roundel on plain legs and stretchers \$300 - \$500

## 965

Pair of Chinese Elm and Red Lacquer Side Tables square shaped with plain legs and stretchers \$300 - \$500

## 966

Antique Chinese Coopered Wooden Barrel with fixed handle \$300 - \$500

## 967

Japanese Ebonised Four Panel Folding Screen decorated with a continuous landscape \$300 - \$500

## 968

**Chiron Vintage Chrome Optometrists** Light

## \$200 - \$400

## 969

Victorian Gilt Framed Oval Wall Mirror with floral and scroll decorated surround

















## 970

**Small Florentine Style Giltwood Mirror** oblong shape with traditional scrolling surround

## 971

## Regency Giltwood Framed Oval Wall Mir-

**ror** with floral and scroll cresting and original silvered plate

## 972

**C19th Dutch Oak Wall Clock** the hood with gilded atlas and muse figural mounts, painted dial with Roman and Arabic numerals and gilded figural spandrels, and pierced and embossed pendulum cover \$350 - \$500

#### 973

Fine C18th Flemish Vargueno Cabinet on Stand the central tabernacle with mirrored interior, the door with paruqetry inlays to the back, the front with a gilded classical figure to the centre, numerous drawers with floral marquetry facias, the later stand with gilt mounted barley twist walnut legs and coromandelwood base \$10,000 - \$15,000