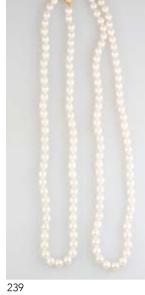

#### **Two Matching Single Strand Cultured**

**Pearl Necklaces** each of 68 uniform 6mm pearls with 9ct ball clasp 47cm length \$800 - \$1,200