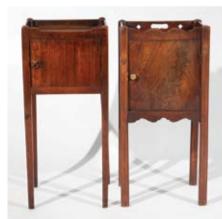

, pierced scrolling horizontal splats on cabriole legs \$250 - \$500

## 1003

## William IV Rosewood Circular Top

**Breakfast Table** on hexagonal baluster column and concave platform base with lobed feet \$500 - \$800

## 1004

Geo III Mahogany Tray Top Bedside Cabinet with shaped and pierce gallery top single panel door on square legs \$300 - \$500

## 1005

## Geo III Mahogany Tray Top Bedside

**Cabinet** with shaped and pierced gallery top, single panel door on square legs \$300 - \$500

## 1006

Early C18th Oak Coffer of traditional form, the front panels carved with lozenges and rosettes \$700 - \$1,000

## 1007

**C19th Giltwood Oval Wall Mirror** with ribbon cresting \$200 - \$300

## 1008

**Circular Giltwood Wall Mirror** with musical trophy cresting





982 / 983













1005 / 1004













## Victorian Walnut Kneehole Desk the top

with inset leather writing surface, three frieze drawers, a further three drawers to each pedestal on box bases \$400 - \$800

## 1010

## Antique Giltwood Sunburst Wall Clock

gilded dial with Arabic numerals \$200 - \$400

## 1011

### Geo III Mahogany Longcase Clock by

Garland (?) of Sunderland, the hood with three brass orb finials, arched painted dial with hunting and landscape panels, Roman numerals and satinwood crossbanded case \$700 - \$1,000

#### 1012

#### Geo III Oak Circular Snap Top Wine Table

on vase shaped column and tripod legs \$350 - \$500

## 1013

Late Victorian Three Piece Parlour Suite comprising two seat sofa and two tub chairs upholstered in cream velvet \$350 - \$500

#### 1014

**Geo III Oak