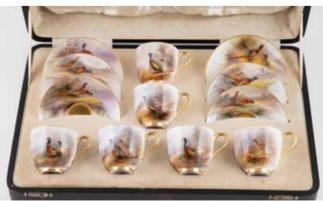

#### 493

**Boxed Royal Worcester Six Demi-tasse** Coffee Cups & Saucers painted with pheasants, signed JAS Stinton, C1939 \$2,500 - \$3,500