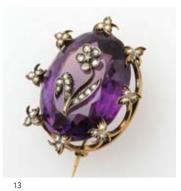

# Late C19th (15ct) Greenstone Stickpin oval panel crown claw mounted

Provenance: belonged to Captain Richard John Spotswood Seddon, Richard Seddon NZ Prime Minister's son \$500 - \$800