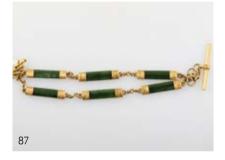

# 87

Early C20th Greenstone Rail Albert Chain gold plated bright cut mounts 35cm length \$400 - \$600