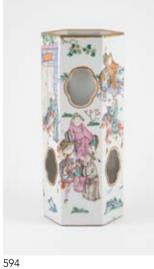

#### C19th Cantonese Export Hexagonal Brush

**Vase** all painted with immortal procession in Famille Rose palette, 28cm height \$400 - \$600