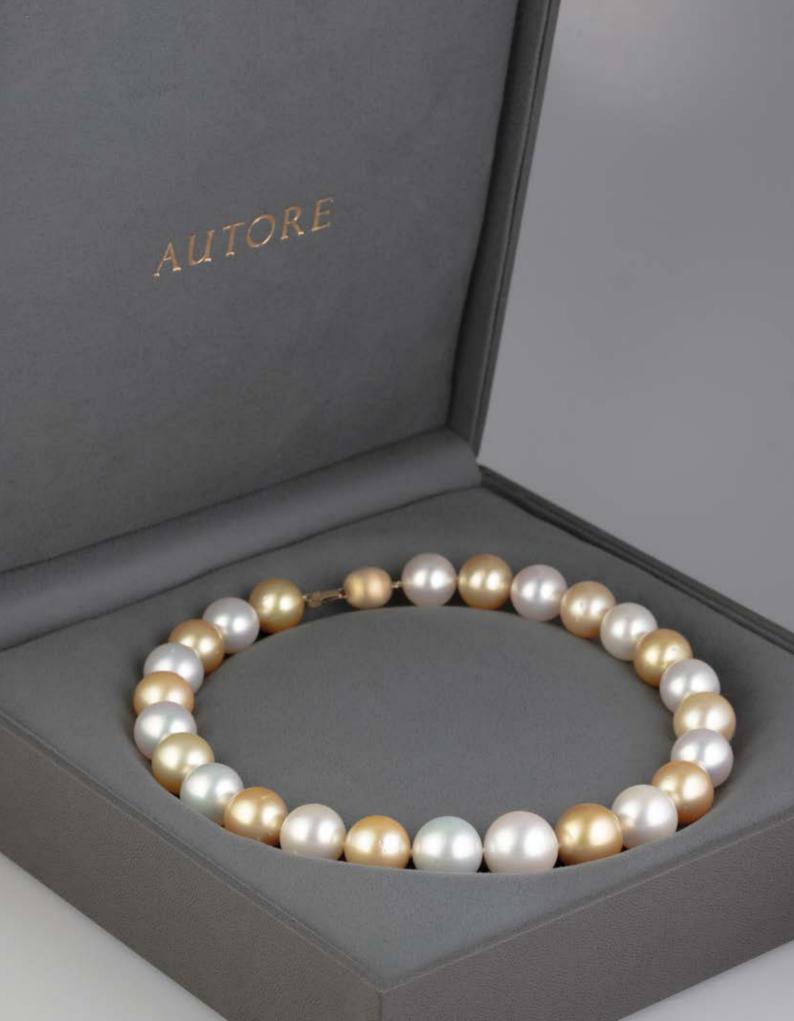

#### **18ct 68stone Diamond Bracelet** heavy curb link with each link set with four brilliant cut diamonds approx 2.04cts tdw \$5,000 - \$6,000