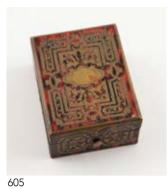

#### 605

Small C19th Boulle Trinket Box oblong shape, hinged top with traditional brass inlays (af) \$250 - \$400