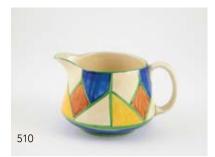

#### 510

Clarice Cliff Bizarre Jug painted with geometric pattern, 8cm height š250 - \$400