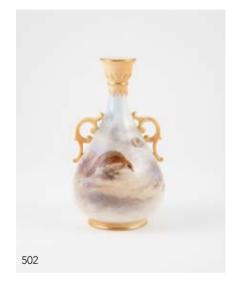

#### 502

**Grainger Worcester Handled Specimen** Vase painted with bird on snowy ground, signed JAS Stinton, 15cm height \$900 - \$1,300