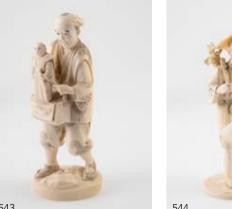

#### 543

Signed Carved Ivory Toy Seller he stands with box and figure on a Samurai warrior, 18cm height \$500 - \$800