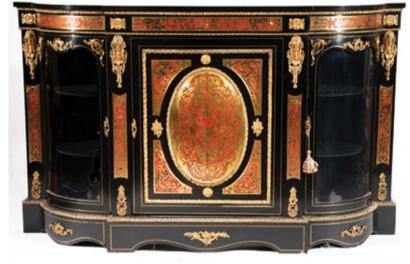

**Small Florentine Style Giltwood Mirror** oblong shape with traditional scrolling surround

## 971

## Regency Giltwood Framed Oval Wall Mir-

**ror** with floral and scroll cresting and original silvered plate

## 972

**C19th Dutch Oak Wall Clock** the hood with gilded atlas and muse figural mounts, painted dial with Roman and Arabic numerals and gilded figural spandrels, and pierced and embossed pendulum cover \$350 - \$500

#### 973

Fine C18th Flemish Vargueno Cabinet on Stand the central tabernacle with mirrored interior, the door with paruqetry inlays to the back, the front with a gilded classical figure to the centre, numerous drawers with floral marquetry facias, the later stand with gilt mounted barley twist walnut legs and coromandelwood base \$10,000 - \$15,000

















## Regency Mahogany Oblong Snap Top

**Wine Table** on tapering ringed baluster column and fluted scroll legs \$400 - \$600

### 975

**C19th Boulle Centre Table** of quatrefoil outline traditional red tortoiseshell with ornate brass inlays, the cabriole legs with ormolu carytids (for restoration) \$500 - \$1,000

### 976

Elm and Beech Windsor Chair with three pierced vertical splats on baluster legs and stretchers \$200 - \$300

977

## C19th Mahogany Regence Armchair with

scrolling arm supports on cabriole legs \$200 - \$400

#### 978

Victorian Burr Walnut Davenport hinged stationery compartment with pierced brass gallery, birds eye maple interior with four drawers enclosed by a panel door to one side, turned column supports on bun feet \$500 - \$800

## 979

Victorian Burr Walnut