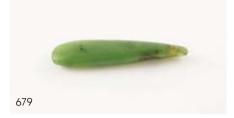

#### Doulton Watteau B&W Pattern Dinner

**Ware** large & two small ashets, three plates, two tureens, one with cover, ladle and sauce tureen