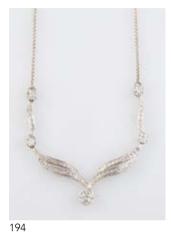

#### 14ct White Gold 97stone Diamond

**Necklet** ribbon scroll links supporting five diamond floret clusters approx 0.82cts tdw '19 replacement \$2,700 \$1,000 - \$1,200