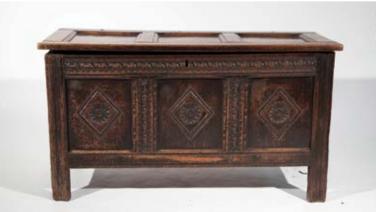

Five Chairs with tapering flutedlegs, one additional leaf together with fivevarious Victorian kitchen chairs\$600 - \$1,000

#### 1039

Thom & Camerons Pub Mirror oak framed with gilded lettering and bevelled edge \$500 - \$800

## 1040

#### Victorian Walnut Music Cabinet single glazed door with fretwork border, brass cup handles \$200 - \$300

## 1041

#### Set of Four Edwardian Mahogany Chippendale Style Dining Chairs with

pierced vase shaped slats, drop in seats on acanthus top cabriole legs with ball and claw feet

## \$200 - \$400

## 1042

**C18th Oak Oval Gateleg Dining Table** with drawer to each end on baluster legs joined by plain stretchers \$400 - \$600

## 1043

**Rare NZ Rewa Rewa Rustic Pig Bench** the planked oblong top on three simple legs \$600 - \$1,000





























#### 1048

# 1044

#### Fine Geo III Mahogany and Satinwood

Crossbanded Rent Table with real and faux drawers on baluster ringed column circular platform base and four scrolling sabre legs with brass hairy lions paw feet and castors \$1,500 - \$2,500

#### 1045

#### Victorian Walnut Circular Snap Top Breakfast Table on bulbous column support and scroll legs

\$300 - \$500

#### 1046

Victorian Walnut Prie-dieu with shell and scroll cresting and barley twist uprights and legs

#### 1047

#### The Atkins Chest - NZ Colonial Rewa Rewa Secretaire Chest fall front writing surface revealing an interior with open recess and

four small drawers, eight drawers below on box base

This desk was made for the Atkins family of Auckland in the 1890s - believed to be 1896. The Atkins famil