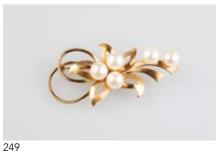

# 248

**14ct Enamel & Gem Set Bug Brooch** blue enamel and diamond wings with pearl body, ruby and emerald eyes \$600 - \$800

249