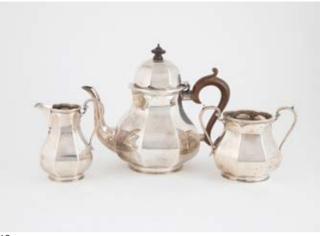

hape with swing handle, pierced floral, shell and cartouche decorated body on ball feet, Sheffield 1897

## 750

Small Vict S/S Christening Mug footed cylindrical with embossed decoration, Chester 1899, together with S/S cream jug

## 751

## Pair Edw VII S/S Elliptical Salts

neo-classical design with bright cut engraving, Birmingham 1902, with two pairs Old English salt spoons, other spoon and pair of baluster pepperettes \$200 - \$300

## 752

Set Six Geo V S/S Fish Knives & Forks with bone handles, Birmingham 1929 \$200 - \$300

## 753

Small Eastern Silver Five Piece Cruet Set with 3 cylindrical condiments and spoon on two handled tray

## 754

WMF Claret Jug plated mount with husks and floral swags on a square tapering cut glass body, together with a smaller WMF jug \$200 - \$300























Large Iced Water Jug with plated mount and handle and slightly tapering faceted glass body, 33cm height

## 756

Large Iced Water Jug with S/P mount and handle, baluster cut glass body with 2 engraved panels, 34cm height

## 757

**Vict S/P Card Tray** scroll cast rim and engraved centre, together with, 4 napkin rings, S/S top glass vanity jar and small pot lid

## 758

## Cased Art Nouveau S/S 5 Piece Cruet Set

each piece decorated with a band of flowers, Birmingham 1907

## 759

## Cased Set Of 6 S/S Coffee Spoons

together with a cased set of 6 MOP handled fruit knives

#### 760

#### WMF S/P 3 Division Hors D'Oeuvres

**Basket** oblong D end shape with fluted fixed handle, together with a WMF leaf shaped dish.

#### 761

**Geo V S/S Photo Frame** plain oval, Birmin