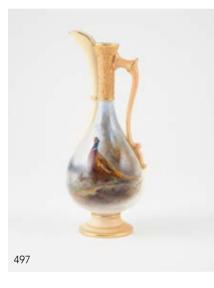

#### 497

Royal Worcester Ewer painted with pheasant, signed JAS Stinton, C1903, #779 18cm height \$1,000 - \$1,500