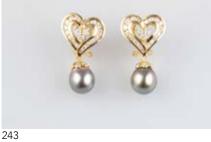

#### 243

# Pair 18ct Diamond and Black Pearl

Pendant Earrings each of single South Sea pearl 9.5mm pendant on channel set diamond heart frame head approx 0.50cts tdw, pierced '19 replacement \$7,000 \$1,800 - \$2,500