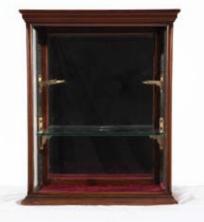

izontal splats on cabriole legs \$250 - \$500

## 1003

## William IV Rosewood Circular Top

**Breakfast Table** on hexagonal baluster column and concave platform base with lobed feet \$500 - \$800

## 1004

Geo III Mahogany Tray Top Bedside Cabinet with shaped and pierce gallery top single panel door on square legs \$300 - \$500

## 1005

## Geo III Mahogany Tray Top Bedside

**Cabinet** with shaped and pierced gallery top, single panel door on square legs \$300 - \$500

## 1006

Early C18th Oak Coffer of traditional form, the front panels carved with lozenges and rosettes \$700 - \$1,000

## 1007

**C19th Giltwood Oval Wall Mirror** with ribbon cresting \$200 - \$300

## 1008

**Circular Giltwood Wall Mirror** with musical trophy cresting





982 / 983













1005 / 1004













## Victorian Walnut Kneehole Desk the top

with inset leather writing surface, three frieze drawers, a further three drawers to each pedestal on box bases \$400 - \$800

## 1010

## Antique Giltwood Sunburst Wall Clock

gilded dial with Arabic numerals \$200 - \$400

## 1011

### Geo III Mahogany Longcase Clock by

Garland (?) of Sunderland, the hood with three brass orb finials, arched painted dial with hunting and landscape panels, Roman numerals and satinwood crossbanded case \$700 - \$1,000

#### 1012

#### Geo III Oak Circular Snap Top Wine Table

on vase shaped column and tripod legs \$350 - \$500

## 1013

Late Victorian Three Piece Parlour Suite comprising two seat sofa and two tub chairs upholstered in cream velvet \$350 - \$500

#### 1014

**Geo III Oak Circular Snap Top Wine