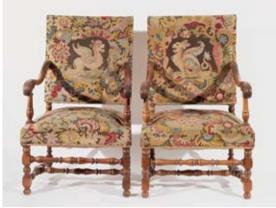

ng

Table and Five Chairs with tapering flutedlegs, one additional leaf together with fivevarious Victorian kitchen chairs\$600 - \$1,000

#### 1039

Thom & Camerons Pub Mirror oak framed with gilded lettering and bevelled edge \$500 - \$800

## 1040

#### Victorian Walnut Music Cabinet single glazed door with fretwork border, brass cup handles \$200 - \$300

## 1041

#### Set of Four Edwardian Mahogany Chippendale Style Dining Chairs with

pierced vase shaped slats, drop in seats on acanthus top cabriole legs with ball and claw feet

## \$200 - \$400

## 1042

**C18th Oak Oval Gateleg Dining Table** with drawer to each end on baluster legs joined by plain stretchers \$400 - \$600

## 1043

**Rare NZ Rewa Rewa Rustic Pig Bench** the planked oblong top on three simple legs \$600 - \$1,000





























#### 1048

# 1044

#### Fine Geo III Mahogany and Satinwood

Crossbanded Rent Table with real and faux drawers on baluster ringed column circular platform base and four scrolling sabre legs with brass hairy lions paw feet and castors \$1,500 - \$2,500

#### 1045

#### Victorian Walnut Circular Snap Top Breakfast Table on bulbous column support and scroll legs

\$300 - \$500

#### 1046

Victorian Walnut Prie-dieu with shell and scroll cresting and barley twist uprights and legs

#### 1047

#### The Atkins Chest - NZ Colonial Rewa Rewa Secretaire Chest fall front writing surface revealing an interior with open recess and

four small drawers, eight drawers below on box base

This desk was made for the Atkins family of Auckland in the 1890s - believed to be 1896. Th