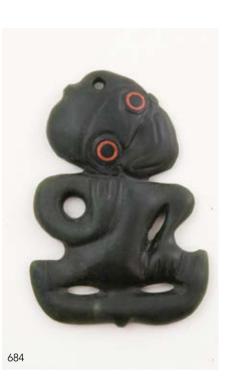

and. H.10cm Y-Number Pending

\$14,000 - \$18,000

## 686

## Rare Late C19th Maori Carved Tianea

(Armchair) all over carved with tiki masks, manaia and takarangi spirals with paua shell inset eyes. The seat frame with linear, geometric decoration. Leather covering requires attention. Provenance Ex John Gow Folk Art Collection, Dunbar Sloane 2003. Formerly purchased from auction in England.

Y09644 \$25,000 - \$35,000

## 687

**C18th Puta Muka** of the rounded form with distinct tang L.24cm. Y-Number pending. \$100 - \$200

## 688

## C18th or Earlier Patu Muka (Stone

**Pounder)** of tapering cylindrical form, flared butt L. 31cm. Y-Number Pending. \$400 - \$800

## 689

C18th or Earlier Patu Muka (Stone Pounder) of rounded form, worn butt L.30cm Y-Number Pending \$300 - \$600

















































## C18th or earlier Patu Muka (Stone Pounder) of bulbous form with fine ridges

to butt L. 23cm Y-Number Pending \$500 - \$1,000

## 691

#### C18th or Earlier Greenstone Toki (adze)

broken with indications of further working together with Stone Toki (adze) of classic tapering form, repair to middle L. 12cm, 17cm Y-Number Pending \$500 - \$1,000

## 692

Six C18th or Earlier Toki all of the classic tapering form. The smallest one greenstone, some with various locations inscribed to surface together with neolithic type triangular form flint L. 9cm, 17cm, 13cm, 14cm, 9cm, 5cm. Y-Number Pending. \$200 - \$400

#### 693

## C18th or Earlier Small Patu Onewa (Stone

**Club)** two ridges to butt. Large hourglass suspension hole, chips to blade L. 26cm. Y-