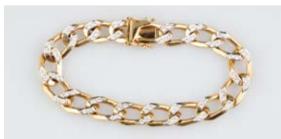

# 76

18ct Mounted Five Sovereign Bracelet

five 1912 sovereigns in double scroll rail link bracelet mount \$3,500 - \$4,500