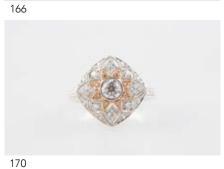

#### 170

#### 18ct White & Red Gold Art Deco Design

**Cluster Ring** central round brilliant cut approx 0.41cts with petal surround of eight Argyle pink rose diamonds, all framed with round brilliant cuts '19 replacement \$10,750 \$5,000 - \$6,000