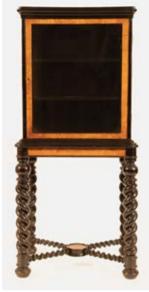

## 970

**Small Florentine Style Giltwood Mirror** oblong shape with traditional scrolling surround

## 971

## Regency Giltwood Framed Oval Wall Mir-

**ror** with floral and scroll cresting and original silvered plate

## 972

**C19th Dutch Oak Wall Clock** the hood with gilded atlas and muse figural mounts, painted dial with Roman and Arabic numerals and gilded figural spandrels, and pierced and embossed pendulum cover \$350 - \$500

#### 973

Fine C18th Flemish Vargueno Cabinet on Stand the central tabernacle with mirrored interior, the door with paruqetry inlays to the back, the front with a gilded classical figure to the centre, numerous drawers with floral marquetry facias, the later stand with gilt mounted barley twist walnut legs and coromandelwood base \$10,000 - \$15,000

















## Regency Mahogany Oblong Snap Top

**Wine Table** on tapering ringed baluster column and fluted scroll legs \$400 - \$600

### 975

**C19th Boulle Centre Table** of quatrefoil outline traditional red tortoiseshell with ornate brass inlays, the cabriole legs with ormolu carytids (for restoration) \$500 - \$1,000

### 976

Elm and Beech Windsor Chair with three pierced vertical splats on baluster legs and stretchers \$200 - \$300

977

## C19th Mahogany Regence Armchair with

scrolling arm supports on cabriole legs \$200 - \$400

#### 978

Victorian Burr Walnut Davenport hinged stationery compartment with pierced brass gallery, birds eye maple interior with four drawers enclosed by a panel door to one side, turned column supports on bun feet \$500 - \$800

## 979

Victorian Burr