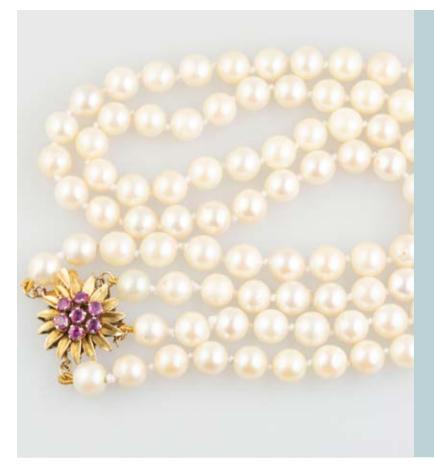

#### Single Strand Autore South Sea Pearl

Necklace 25 16mm lustrous gold and cream/ white pearl with 18ct ball clasp 43cm length, original box '20 replacement \$40,000 \$22,000 - \$25,000