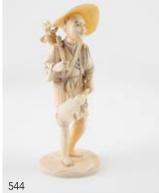

#### 544

**Carved Ivory Figure of a Peasant** he stands with hoe and radish on his back, 16cm height \$400 - \$600