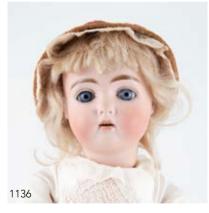

#### Two 1906-07 New Zealand International Exhibition Prize Medals in silver and silver gilt awarded to mrs R Schmidt for Best Doll in Exhibition and 1st Doll, with original Gold Medal cards \$300 - 500