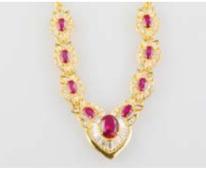

#### 22ct Yellow Gold 100stone Synthetic Ruby

**& Diamond Necklace** nine graduating clusters of central ruby with channel set round brilliant cuts and pave set baguette cuts, approx 11.85cts tgw on rope twist chain \$2,000 - \$3,000