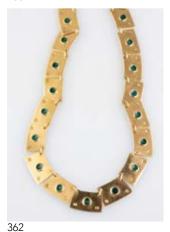

#### 362

**18ct Modern Design Neck Coller** linked shaped rectangular panels set with single green enamel disc \$2,000 - \$3,000