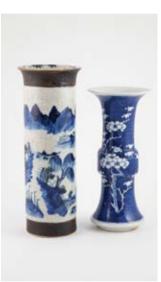

## **595 Underglaze Blue Brush Vase** continuous willow type pattern (a/f), 29cm height

#### 596

**Mei Ping Type Vase** underglaze blue decoration of blossom branch, 25cm height