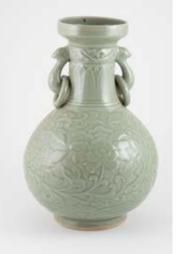

Chinese Silk Embroidered Panels 574

Early C19th Silk Embroidered Table Cover all embroidered polychrome silks, mythical and exotic animals (some faults) 66 x 64cm \$300 - \$500

## 575

Japanese Pink Brocade Red Silk Kimono all embroidered in gold and silver thread with crane \$300 - \$500

## 576

Replica Cast Iron & Brass Samurai Warrior Helmet

## 577

Late C19th Imari Charger traditional decoration in iron red palette 46cm dia \$300 - \$600

## 578

Late C19th Imari Bowl traditional decoration in iron red colour 40cm dia \$400 - \$800

## 579

## Pair Cantonese Export Mantle Urns

traditional decorations in famille rose palette 35cm Height \$1,000 - \$1,500

## 580

Late C18th\19th Cantonese Bowl all painted with interior family scenes (restored) 26cm dia













595 / 596











#### 589

## 581

**Cantonese Export Basin** traditional decorations in famille rose palette (faults) 42cm dia \$300 - \$500

#### 582

Large Shallow Relief Carved Celadon Urn 37cm height \$200 - \$400

#### 583

#### Pair Japanese Kutani Ware Vases

continuously painted with chrysantheum blossoms, 25cm height \$200 - \$400

#### 584

Large Blue & White Planter continuously painted with garden scenes, 28cm dia

#### 585

Collection Four Plates, Serving Tray & MOP Inlaid Tray

#### 586

**Paper Scroll** printed and hand coloured botanical study together with other

#### 587

#### Pair Vintage Cloisonné Urn & Covers

compressed circular bodies, all floral inset and dragon decorated on copper ground 13cm height \$300 - \$600

#### 588

#### Enamelled Mei Ping Type Vase all

decorated wi