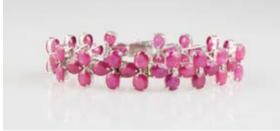

### 165

**Silver 48stone Ruby Bracelet** hinged link of three enhanced cherry red rubies approx 45.12cts

'13 replacement \$5,450AU \$1,400 - \$1,800