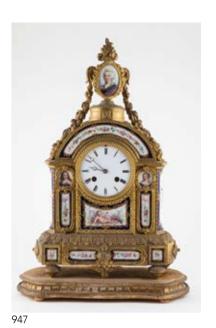

## 785

Irish S/S Circular Shallow Dish engraved with a Celtic border, Dublin 1930, together with a small octagonal S/S ashtray