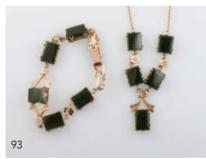

# 93

# Mid C20th 9ct Greenstone Necklace and

**Bracelet** necklace of four rectangular panels supporting pendant drop with five panel matching bracelet \$800 - 1,200