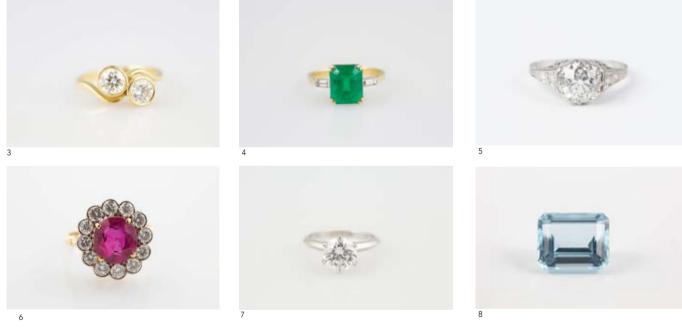

6

Collection Dolls House Miniatures with two peg dolls, white metal furniture and novelty's \$50 - \$100

# 1377

Victorian Parasol, Dolls Parasol and Basket some faults \$30 - \$50

# 1378

Vintage Pair Toddler Shoes and Various Baby/Doll Bonnets \$30 - \$50

# 1379

Qty Doll Wigs and various cane baskets, hats and accessories \$40 - \$80

# 1380

Qty Doll Shoes, Socks and Clothing \$30 - \$50

# 1381

Qty Doll Shoes, Socks and Clothing

# 1382

Dolls Cane Chair, Iron Bench, Deck Chair and Pram \$20 - \$40

----

#### **1383** Vintage Woven Seagrass Cane Dolls Pram \$75 - \$150

# 1384

Vintage Cane and Iron Dolls Pram \$75 - \$150

# 1385

Vintage Painted Red Dolls Adjustable High-Chair (this lot is not from the Wright collection) \$50 - \$100

# **Recent Fine Jewellery Highlights**





























20

Illustrated: 1 Mikimoto cultured pearls - \$12,000 2 Presentation Medallion Albert Chain - \$9,500 3 18ct Two Stone Diamond Ring - \$33,000 4 18ct Emerald & Diamond Ring - \$15,650 5 Platinum Solitaire Diamond Ring - \$23,300 6 18ct 13stone Burmese Ruby & Diamond Cluster Ring - \$60,000 7 Tiffany & Co Platinum Solitaire Diamond ring - \$38,000 8 Unmounted Aquamarine Gem Stone - \$18,000 9 NZ 9ct Single Large Cairngorm snap bangle - \$8,900 10 9ct Mounted Dog Claw Brooch with inscription from Scotts Expedition - \$10,000 11 NZ 15ct Greenstone Panel Bracelet - \$10,700 12 Platinum 152stone Diamond Fancy Bracelet - \$26,000 13 Early C20th Gold Amethyst & Diamond Brooch - \$3,000 14 Art Deco Period 18ct White Gold 53stone Emerald & Diamond Brooch - \$8,600 15 Vict