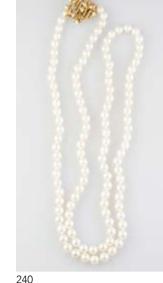

#### Single Strand Cultured Pearl Necklace

uniform 118 6mm pearls with 18ct sculptured clasp 83cm length \$800 - \$1,200