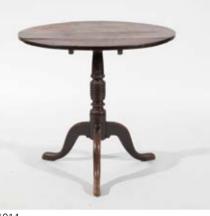

op rails, pierced scrolling horizontal splats on cabriole legs \$250 - \$500

## 1003

## William IV Rosewood Circular Top

**Breakfast Table** on hexagonal baluster column and concave platform base with lobed feet \$500 - \$800

## 1004

Geo III Mahogany Tray Top Bedside Cabinet with shaped and pierce gallery top single panel door on square legs \$300 - \$500

## 1005

## Geo III Mahogany Tray Top Bedside

**Cabinet** with shaped and pierced gallery top, single panel door on square legs \$300 - \$500

## 1006

Early C18th Oak Coffer of traditional form, the front panels carved with lozenges and rosettes \$700 - \$1,000

## 1007

**C19th Giltwood Oval Wall Mirror** with ribbon cresting \$200 - \$300

## 1008

**Circular Giltwood Wall Mirror** with musical trophy cresting





982 / 983













1005 / 1004













## Victorian Walnut Kneehole Desk the top

with inset leather writing surface, three frieze drawers, a further three drawers to each pedestal on box bases \$400 - \$800

## 1010

## Antique Giltwood Sunburst Wall Clock

gilded dial with Arabic numerals \$200 - \$400

## 1011

### Geo III Mahogany Longcase Clock by

Garland (?) of Sunderland, the hood with three brass orb finials, arched painted dial with hunting and landscape panels, Roman numerals and satinwood crossbanded case \$700 - \$1,000

#### 1012

#### Geo III Oak Circular Snap Top Wine Table

on vase shaped column and tripod legs \$350 - \$500

## 1013

Late Victorian Three Piece Parlour Suite comprising two seat sofa and two tub chairs upholstered in cream velvet \$350 - \$500

#### 1014

**Geo