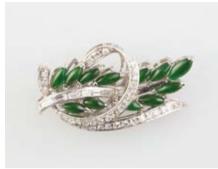

#### 18ct 89stone Emerald & Diamond Fancy

**Pendant** raised central four claw set emerald cut natural bright green emerald approx 4.60cts with surround of baguette, marquise and round brilliant cut diamonds on 14ct flat curb link chain '18 replacement \$55,000 \$20,000 - \$25,000