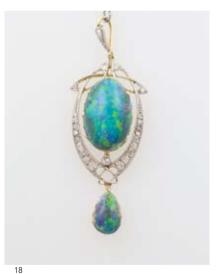

#### 18ct 89stone Emerald & Diamond Fancy

**Pendant** raised central four claw set emerald cut natural bright green emerald approx 4.60cts with surround of baguette, marquise and round brilliant cut diamonds on 14ct flat curb link chain '18 replacement \$55,000 \$20,000 - \$25,000