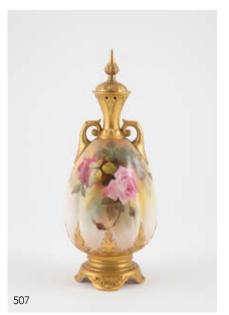

#### 507

**Royal Worcester Handled Specimen Vase** & Cover painted with roses, signed , 24cm height \$500 - \$700