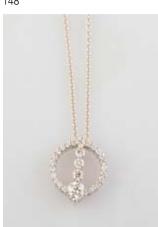

#### 14ct 14stone Diamond Cross Pendant

channel set round brilliant cuts with central raised marquise brilliant cut approx 1cts tdw on fine chain '19 replacement \$2,400 \$800 - \$1,000