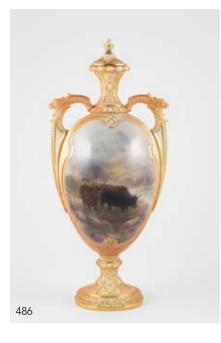

#### 486

**Royal Worcester Urn** painted with panels of Highland cattle and loch on moulded dragonscale peach ground signed John Stinton C1905 #2330 31cm height \$3,500 - \$5,000