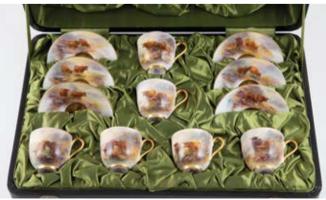

#### 493

**Boxed Royal Worcester Six Demi-tasse** Coffee Cups & Saucers painted with pheasants, signed JAS Stinton, C1939 \$2,500 - \$3,500