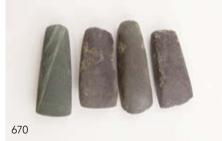

\$14,000 - \$18,000

## 686

## Rare Late C19th Maori Carved Tianea

(Armchair) all over carved with tiki masks, manaia and takarangi spirals with paua shell inset eyes. The seat frame with linear, geometric decoration. Leather covering requires attention. Provenance Ex John Gow Folk Art Collection, Dunbar Sloane 2003. Formerly purchased from auction in England.

Y09644 \$25,000 - \$35,000

## 687

**C18th Puta Muka** of the rounded form with distinct tang L.24cm. Y-Number pending. \$100 - \$200

## 688

## C18th or Earlier Patu Muka (Stone

**Pounder)** of tapering cylindrical form, flared butt L. 31cm. Y-Number Pending. \$400 - \$800

## 689

C18th or Earlier Patu Muka (Stone Pounder) of rounded form, worn butt L.30cm Y-Number Pending \$300 - \$600

















































## C18th or earlier Patu Muka (Stone Pounder) of bulbous form with fine ridges

to butt L. 23cm Y-Number Pending \$500 - \$1,000

## 691

#### C18th or Earlier Greenstone Toki (adze)

broken with indications of further working together with Stone Toki (adze) of classic tapering form, repair to middle L. 12cm, 17cm Y-Number Pending \$500 - \$1,000

## 692

Six C18th or Earlier Toki all of the classic tapering form. The smallest one greenstone, some with various locations inscribed to surface together with neolithic type triangular form flint L. 9cm, 17cm, 13cm, 14cm, 9cm, 5cm. Y-Number Pending. \$200 - \$400

#### 693

## C18th or Earlier Small Patu Onewa (Stone

**Club)** two ridges to butt. Large hourglass suspension hole, chips to blade L. 26cm. Y-Number Pending \$1,000 - \$2,0