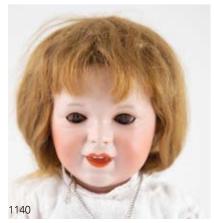

#### Two 1906-07 New Zealand International Exhibition Prize Medals in silver and silver gilt awarded to mrs R Schmidt for Best Doll in Exhibition and 1st Doll, with original Gold Medal cards \$300 - 500