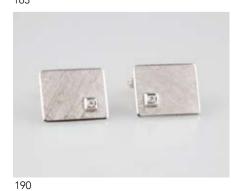

#### 190

Pair 14ct White Gold Cuff Links each box set with single diamond on rectangular textured finish panel '18 replacement \$3,499 \$800 - \$1,200