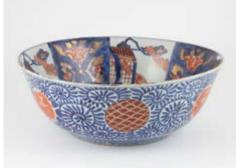

## 578

Late C19th Imari Bowl traditional decoration in iron red colour 40cm dia \$400 - \$800