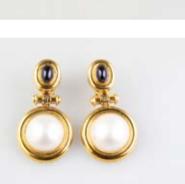

#### 198

# Pair 18ct Diamond and Black Pearl

Pendant Earrings each of single South Sea pearl 9.5mm pendant on channel set diamond heart frame head approx 0.50cts tdw, pierced '19 replacement \$7,000 \$1,800 - \$2,500