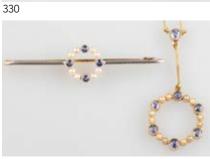

ne Sapphire & Diamond Cluster Ring raised oval mid-blue sapphire with surround of baguette and round brilliant

with surround of baguette and round brilliant cut diamonds approx 0.39cts tdw '19 replacement \$4,200 \$1,200 - \$1,500

#### 269

**14ct 42stone Sapphire & Diamond Cluster Ring** raised central marquise cut mid blue sapphire on triple shoulder design channel set with baguette cut diamonds approx 1cts tdw

'19 replacement \$5,000 \$800 - \$1,200

#### 270

# 18ct White Gold Ten Stone Diamond Band

**Ring** channel set princess cut diamonds approx 0.50cts tdw '19 replacement \$4,100 \$1,000 - \$1,400

#### 271

**9ct 16stone Diamond Cluster Ring** central lozenge cluster of individual claw set round brilliant cuts '14 replacement \$3,500 \$800 - \$1,200













































#### 18ct Yellow & White Gold Solitaire

**Diamond Ring** rub-over set round brilliant cut approx 0.25cts \$500 - \$800

#### 273

#### All Platinum Solitaire Diamond Ring raised

four claw set princess cut approx 0.31cts '19 replacement \$4,300 \$1,200 - \$1,500

### 274

#### 18ct White Gold Solitaire Diamond Ring

modern raised four claw set princess cut approx 0.84ct on fancy diamond set gallery and shoulders '19 replacement \$4,700

\$1,800 - \$2,000

### 275

# 14ct White Solitaire Diamond Ring raised

platform round brilliant cut approx 0.30cts with four shoulder diamonds, with joined double row set 14 single cut diamond band \$1,000 - \$1,400

### 276

### 14ct Seven Stone Emerald & Diamond

**Bridge Ring** central four claw set oval light green emerald with round