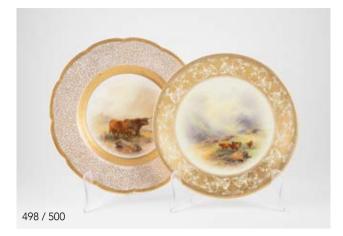

#### 498

**Royal Worcester Shaped Circular Plate** 

painted with Highland Cattle, signed J Stinton, C1917, #164, 26cm dia. \$700 - \$1,000

#### 500

Royal Worcester Plate hand painted with Highland Cattle, signed J Stinton, 23.5cm dia. (faults) \$700 - \$1,000