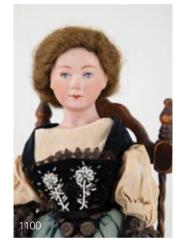

## **Hepplewhite Period Mahogany Dining**

Chair with traditional wheat sheaf splat wide bowed seat on square chamfered and fluted tapering legs joined by an H-stretcher \$200 - \$300