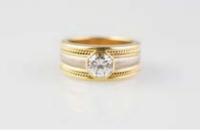

#### All Platinum Solitaire Diamond Ring and

**Band** modern four claw set princess cut approx 0.51cts with ten channel set shoulder diamonds with matching 15stone princess cut channel set band '20 replacement \$8,770 \$3,000 - \$3,500

#### 106