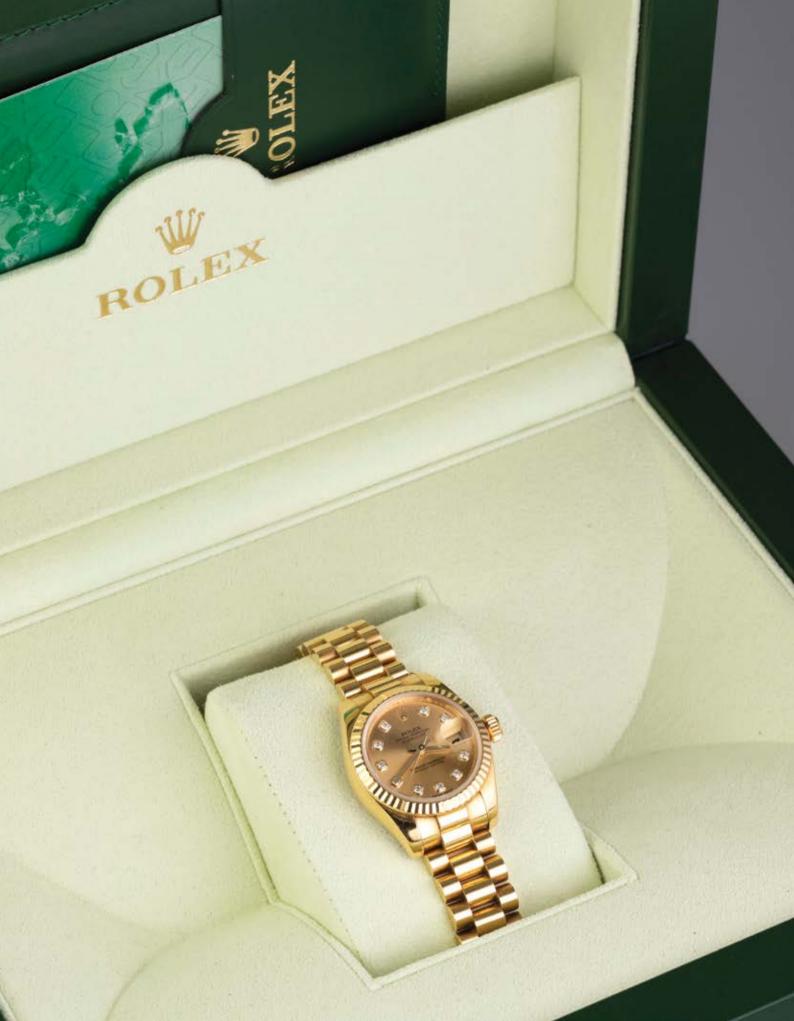

#### **Rolex Ladies All 18ct Gold Wrist Watch**

Oyster perpetual with dateadjust chronometer, ten diamond dial on bracelet strap. Original box and certificate \$15,000 - \$18,000

81