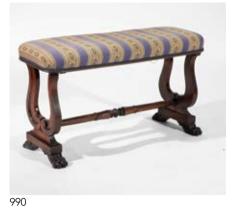

## 820

S/S 6 Piece Dressing Table Set embossed scrolling design comprising, a pair of candlesticks, powder bowl, hand mirror and 2

brushes \$200 - \$300