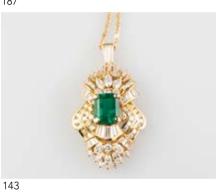

#### 18ct 89stone Emerald & Diamond Fancy

**Pendant** raised central four claw set emerald cut natural bright green emerald approx 4.60cts with surround of baguette, marquise and round brilliant cut diamonds on 14ct flat curb link chain '18 replacement \$55,000 \$20,000 - \$25,000