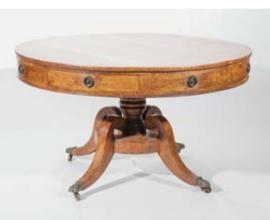

Table and Five Chairs with tapering flutedlegs, one additional leaf together with fivevarious Victorian kitchen chairs\$600 - \$1,000

#### 1039

Thom & Camerons Pub Mirror oak framed with gilded lettering and bevelled edge \$500 - \$800

## 1040

#### Victorian Walnut Music Cabinet single glazed door with fretwork border, brass cup handles \$200 - \$300

## 1041

#### Set of Four Edwardian Mahogany Chippendale Style Dining Chairs with

pierced vase shaped slats, drop in seats on acanthus top cabriole legs with ball and claw feet

## \$200 - \$400

## 1042

**C18th Oak Oval Gateleg Dining Table** with drawer to each end on baluster legs joined by plain stretchers \$400 - \$600

## 1043

**Rare NZ Rewa Rewa Rustic Pig Bench** the planked oblong top on three simple legs \$600 - \$1,000





























#### 1048

# 1044

#### Fine Geo III Mahogany and Satinwood

Crossbanded Rent Table with real and faux drawers on baluster ringed column circular platform base and four scrolling sabre legs with brass hairy lions paw feet and castors \$1,500 - \$2,500

#### 1045

#### Victorian Walnut Circular Snap Top Breakfast Table on bulbous column support and scroll legs

\$300 - \$500

#### 1046

Victorian Walnut Prie-dieu with shell and scroll cresting and barley twist uprights and legs

#### 1047

#### The Atkins Chest - NZ Colonial Rewa Rewa Secretaire Chest fall front writing surface revealing an interior with open recess and

four small drawers, eight drawers below on box base

This desk was made for the Atkins family of Auckland in the 1890s - believed to be 1896. The At