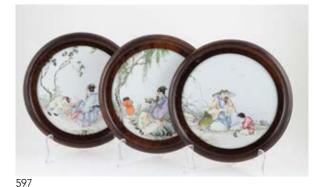

### 597

**Three Cantonese Export Plaques** each painted with old man and child, 21cm dia \$300 - \$500