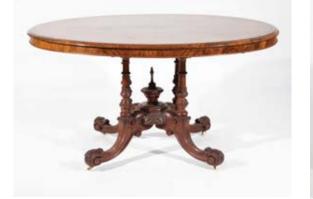

d Five Chairs with tapering flutedlegs, one additional leaf together with fivevarious Victorian kitchen chairs\$600 - \$1,000

#### 1039

Thom & Camerons Pub Mirror oak framed with gilded lettering and bevelled edge \$500 - \$800

## 1040

#### Victorian Walnut Music Cabinet single glazed door with fretwork border, brass cup handles \$200 - \$300

## 1041

#### Set of Four Edwardian Mahogany Chippendale Style Dining Chairs with

pierced vase shaped slats, drop in seats on acanthus top cabriole legs with ball and claw feet

## \$200 - \$400

## 1042

**C18th Oak Oval Gateleg Dining Table** with drawer to each end on baluster legs joined by plain stretchers \$400 - \$600

## 1043

**Rare NZ Rewa Rewa Rustic Pig Bench** the planked oblong top on three simple legs \$600 - \$1,000





























#### 1048

# 1044

#### Fine Geo III Mahogany and Satinwood

Crossbanded Rent Table with real and faux drawers on baluster ringed column circular platform base and four scrolling sabre legs with brass hairy lions paw feet and castors \$1,500 - \$2,500

#### 1045

#### Victorian Walnut Circular Snap Top Breakfast Table on bulbous column support and scroll legs

\$300 - \$500

#### 1046

Victorian Walnut Prie-dieu with shell and scroll cresting and barley twist uprights and legs

#### 1047

#### The Atkins Chest - NZ Colonial Rewa Rewa Secretaire Chest fall front writing surface revealing an interior with open recess and

four small drawers, eight drawers below on box base

This desk was made for the Atkins family of Auckland in the 1890s - believed to be 1896. The Atkins fam