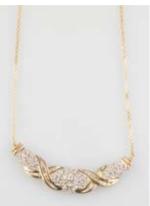

#### 14ct White Gold 97stone Diamond

**Necklet** ribbon scroll links supporting five diamond floret clusters approx 0.82cts tdw '19 replacement \$2,700 \$1,000 - \$1,200