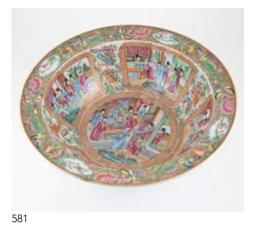

## 581

**Cantonese Export Basin** traditional decorations in famille rose palette (faults) 42cm dia \$300 - \$500