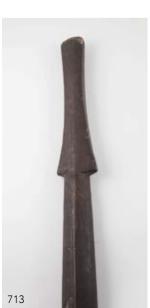

0 - \$1,000

## 707

Taxidermy Swamp Hen on wooden stand. H. 27cm \$200 - \$400

## 708

Fijian Kiakaro Club orthodox incurve to top, two shells lashed to shaft L. 90cm \$300 - \$500

## 709

Fijian Rootstock Club the rootstock of the tree forming the club, simple geometric design to the handle L.113cm \$200 - \$300

## 710

Fijian Rootstock Club the rootstock of the tree forming the club. Remnants of lashing to handle L.106cm \$200 - \$300

## 711

Fijian Rootstock Club the rootstock of the tree forming the club L. 109cm \$200 - \$300

## 712

Samoan(?) Pole Club the handle with rectangular geometric decoration. L. 88cm \$200 - \$300

## 713

Solomon Island Club ridges to opposing sides of diamond form blade. mother of pearl "eye" to top, flared handle L. 93cm \$200 - \$300





709







ANTIQUE & DECORATIVE ARTS 51





# Session Four Sterling Silver

Wednesday 20 May - 3pm start Lot 716 - 829

Geo IV S/S Sugar Basket neo-classical footed boat shape with pierced border and swing handle, London 1823, maker Hester Bateman \$200 - \$300

## 717

**Geo IV S/S Pepperette** vase shape with engraved crest, London 1822, together with a small Geo III S/S sugar caster \$200 - \$300

## 718

**Geo III S/S Wine Funnel** plain with fluted spout and rim, engraved crest, London 1800 \$300 - \$400

## 719

**Geo III S/S Mustard Pot** footed part fluted form, with plain thumbpiece and gadrooned rim, London 1814, together with a fiddle pattern spoon

## 720

2 Pairs Of Hester Bateman S/S Sugar Tongs with bright cut engraving

## 721

**Vict Scottish S/S Hot Water Jug** baluster shape, pa