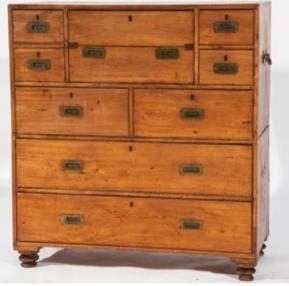

Biedermeier Mahogany Linen Press**

arched cornice inlaid with brass lyre, the door with arched brass inlaid top panel, faux fall front and drawers below on block feet \$800 - \$1,500

## 964

Chinese Elm Open Elbow Chair with yoke top rail, solid waved splat with carved roundel on plain legs and stretchers \$300 - \$500

## 965

Pair of Chinese Elm and Red Lacquer Side Tables square shaped with plain legs and stretchers \$300 - \$500

## 966

Antique Chinese Coopered Wooden Barrel with fixed handle \$300 - \$500

## 967

Japanese Ebonised Four Panel Folding Screen decorated with a continuous landscape \$300 - \$500

## 968

**Chiron Vintage Chrome Optometrists** Light

## \$200 - \$400

## 969

Victorian Gilt Framed Oval Wall Mirror with floral and scroll decorated surround

















## 970

**Small Florentine Style Giltwood Mirror** oblong shape with traditional scrolling surround

## 971

## Regency Giltwood Framed Oval Wall Mir-

**ror** with floral and scroll cresting and original silvered plate

## 972

**C19th Dutch Oak Wall Clock** the hood with gilded atlas and muse figural mounts, painted dial with Roman and Arabic numerals and gilded figural spandrels, and pierced and embossed pendulum cover \$350 - \$500

#### 973

Fine C18th Flemish Vargueno Cabinet on Stand the central tabernacle with mirrored interior, the door with paruqetry inlays to the back, the front with a gilded classical figure to the centre, numerous drawers with floral marquetry facias, the later stand with gilt mounted barley twist walnut legs and coromandelwood base \$10,000 - \$15,000