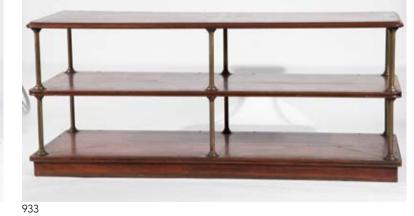

and Five Chairs with tapering flutedlegs, one additional leaf together with fivevarious Victorian kitchen chairs\$600 - \$1,000

#### 1039

Thom & Camerons Pub Mirror oak framed with gilded lettering and bevelled edge \$500 - \$800

## 1040

#### Victorian Walnut Music Cabinet single glazed door with fretwork border, brass cup handles \$200 - \$300

## 1041

#### Set of Four Edwardian Mahogany Chippendale Style Dining Chairs with

pierced vase shaped slats, drop in seats on acanthus top cabriole legs with ball and claw feet

## \$200 - \$400

## 1042

**C18th Oak Oval Gateleg Dining Table** with drawer to each end on baluster legs joined by plain stretchers \$400 - \$600

## 1043

**Rare NZ Rewa Rewa Rustic Pig Bench** the planked oblong top on three simple legs \$600 - \$1,000





























#### 1048

# 1044

#### Fine Geo III Mahogany and Satinwood

Crossbanded Rent Table with real and faux drawers on baluster ringed column circular platform base and four scrolling sabre legs with brass hairy lions paw feet and castors \$1,500 - \$2,500

#### 1045

#### Victorian Walnut Circular Snap Top Breakfast Table on bulbous column support and scroll legs

\$300 - \$500

#### 1046

Victorian Walnut Prie-dieu with shell and scroll cresting and barley twist uprights and legs

#### 1047

#### The Atkins Chest - NZ Colonial Rewa Rewa Secretaire Chest fall front writing surface revealing an interior with open recess and

four small drawers, eight drawers below on box base

This desk was made for the Atkins family of Auckland in the 1890s - believed to be 1896. The Atkins f