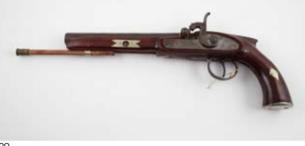

## 587

### 597

**Three Cantonese Export Plaques** each painted with old man and child, 21cm dia \$300 - \$500

#### 598

**Underglaze Blue Cylindrical Storage Jar** painted with mountainous landscape (slight faults), 20cm height

#### 599

Underglaze Blue Dish, Figure & Soapstone Seal

#### 600

**Export Ware Satsuma Tureen & Cover** all painted with enamel florals, exotic birds and landscape with heavy gilt enrichments \$200 - \$300

#### 601

White Crackle Glaze Celadon Vase foot collar and neck decorations 45cm Height \$200 - \$400

#### 602

Late C19th Mantle Vase applied with ornate trailing dragon handles, turquoise mauve glazes, 47cm height \$200 - \$300

#### 603

Antique Middle Eastern Earthenware Bowl handpainted decorations on a celadon green glaze (restored) 26cm dia









623

## **WOODS & METALS**

#### 605

Small C19th Boulle Trinket Box oblong shape, hinged top with traditional brass inlays (af) \$250 - \$400

#### 606

Vict Tortoiseshell Thimble Box together with a S/S brooch

#### 606a

Four Antique Miniature Tortoiseshell Mandolins with MOP inlays and bone fretboards \$200 - \$400

#### 607

S/S Cigarette Case slightly bowed shape with engraved initials, together with a simulated tortoiseshell case

#### 608

#### Pair C19th French Brass Mantle Urns two

handled vase shape, the detachable domed lids with pineapple finials, on square marble bases and brass feet \$300 - \$500

## 609

## Late C19th Grand Tour black Marble &

Micro Mosaic Plaque of serpentine outline with 5 mosaic panels, the central image with 2 sweethearts, the 4 corner roundels with