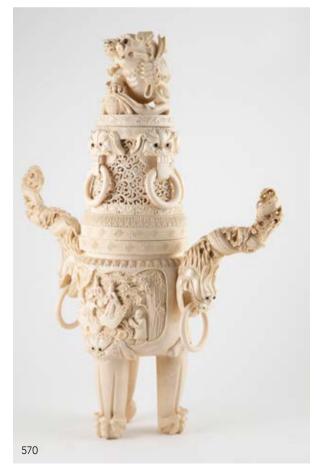

## 570

Large Carved Ivory Sectional Covered Urn all highly carved with temple dogs, dragon handles and immortal panels raised on three claw feet, 51cm Height \$1,500 - \$2,000