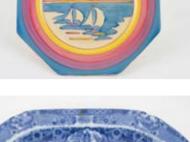

#### 513

**Clarice Cliff Bizarre Fantasque Octagonal** Side Plate painted with yacht pattern, 19cm dia

\$200 - \$300