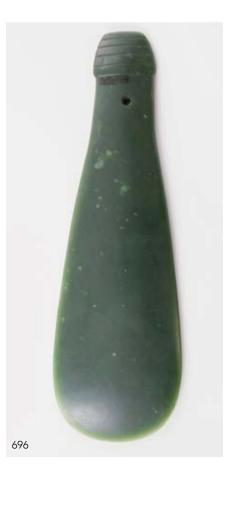

d. H.10cm Y-Number Pending

\$14,000 - \$18,000

## 686

## Rare Late C19th Maori Carved Tianea

(Armchair) all over carved with tiki masks, manaia and takarangi spirals with paua shell inset eyes. The seat frame with linear, geometric decoration. Leather covering requires attention. Provenance Ex John Gow Folk Art Collection, Dunbar Sloane 2003. Formerly purchased from auction in England.

Y09644 \$25,000 - \$35,000

## 687

**C18th Puta Muka** of the rounded form with distinct tang L.24cm. Y-Number pending. \$100 - \$200

## 688

## C18th or Earlier Patu Muka (Stone

**Pounder)** of tapering cylindrical form, flared butt L. 31cm. Y-Number Pending. \$400 - \$800

## 689

C18th or Earlier Patu Muka (Stone Pounder) of rounded form, worn butt L.30cm Y-Number Pending \$300 - \$600

















































## C18th or earlier Patu Muka (Stone Pounder) of bulbous form with fine ridges

to butt L. 23cm Y-Number Pending \$500 - \$1,000

## 691

#### C18th or Earlier Greenstone Toki (adze)

broken with indications of further working together with Stone Toki (adze) of classic tapering form, repair to middle L. 12cm, 17cm Y-Number Pending \$500 - \$1,000

## 692

Six C18th or Earlier Toki all of the classic tapering form. The smallest one greenstone, some with various locations inscribed to surface together with neolithic type triangular form flint L. 9cm, 17cm, 13cm, 14cm, 9cm, 5cm. Y-Number Pending. \$200 - \$400

#### 693

## C18th or Earlier Small Patu Onewa (Stone

**Club)** two ridges to butt. Large hourglass suspension hole, chips to blade L. 26cm. Y-Nu