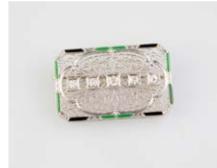

#### 18ct White Gold 42stone Diamond Bow

**Spray Brooch** individual and pave set brilliant and single cut diamonds approx 0.90cts tdw \$1,400 - \$1,800