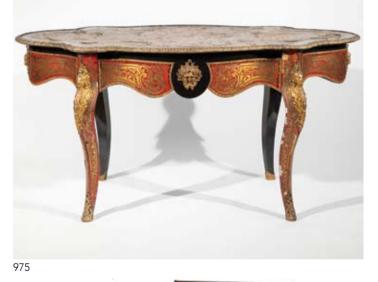

70

**Small Florentine Style Giltwood Mirror** oblong shape with traditional scrolling surround

## 971

## Regency Giltwood Framed Oval Wall Mir-

**ror** with floral and scroll cresting and original silvered plate

## 972

**C19th Dutch Oak Wall Clock** the hood with gilded atlas and muse figural mounts, painted dial with Roman and Arabic numerals and gilded figural spandrels, and pierced and embossed pendulum cover \$350 - \$500

#### 973

Fine C18th Flemish Vargueno Cabinet on Stand the central tabernacle with mirrored interior, the door with paruqetry inlays to the back, the front with a gilded classical figure to the centre, numerous drawers with floral marquetry facias, the later stand with gilt mounted barley twist walnut legs and coromandelwood base \$10,000 - \$15,000

















## Regency Mahogany Oblong Snap Top

**Wine Table** on tapering ringed baluster column and fluted scroll legs \$400 - \$600

### 975

**C19th Boulle Centre Table** of quatrefoil outline traditional red tortoiseshell with ornate brass inlays, the cabriole legs with ormolu carytids (for restoration) \$500 - \$1,000

### 976

Elm and Beech Windsor Chair with three pierced vertical splats on baluster legs and stretchers \$200 - \$300

977

## C19th Mahogany Regence Armchair with

scrolling arm supports on cabriole legs \$200 - \$400

#### 978

Victorian Burr Walnut Davenport hinged stationery compartment with pierced brass gallery, birds eye maple interior with four drawers enclosed by a panel door to one side, turned column supports on bun feet \$500 - \$800

## 979

Victorian Burr Waln