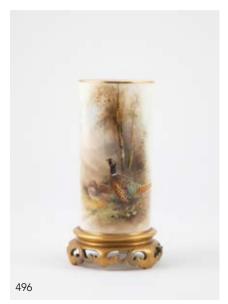

#### 496

Royal Worcester Cylindrical Vase painted with pheasants, signed JAS Stinton, C1919, #6\161. 15.5cm height \$1,400 - \$2,000