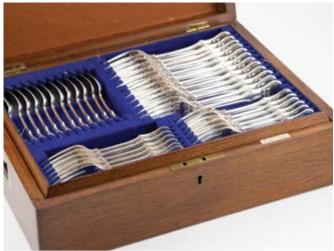

#### 603

Antique Middle Eastern Earthenware Bowl handpainted decorations on a celadon green glaze (restored) 26cm dia

623

## **WOODS & METALS**

#### 605

Small C19th Boulle Trinket Box oblong shape, hinged top with traditional brass inlays (af) \$250 - \$400