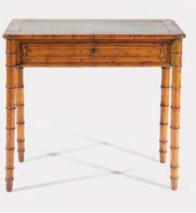

horizontal splats on cabriole legs \$250 - \$500

## 1003

## William IV Rosewood Circular Top

**Breakfast Table** on hexagonal baluster column and concave platform base with lobed feet \$500 - \$800

## 1004

Geo III Mahogany Tray Top Bedside Cabinet with shaped and pierce gallery top single panel door on square legs \$300 - \$500

## 1005

## Geo III Mahogany Tray Top Bedside

**Cabinet** with shaped and pierced gallery top, single panel door on square legs \$300 - \$500

## 1006

Early C18th Oak Coffer of traditional form, the front panels carved with lozenges and rosettes \$700 - \$1,000

## 1007

**C19th Giltwood Oval Wall Mirror** with ribbon cresting \$200 - \$300

## 1008

**Circular Giltwood Wall Mirror** with musical trophy cresting





982 / 983













1005 / 1004













## Victorian Walnut Kneehole Desk the top

with inset leather writing surface, three frieze drawers, a further three drawers to each pedestal on box bases \$400 - \$800

## 1010

## Antique Giltwood Sunburst Wall Clock

gilded dial with Arabic numerals \$200 - \$400

## 1011

### Geo III Mahogany Longcase Clock by

Garland (?) of Sunderland, the hood with three brass orb finials, arched painted dial with hunting and landscape panels, Roman numerals and satinwood crossbanded case \$700 - \$1,000

#### 1012

#### Geo III Oak Circular Snap Top Wine Table

on vase shaped column and tripod legs \$350 - \$500

## 1013

Late Victorian Three Piece Parlour Suite comprising two seat sofa and two tub chairs upholstered in cream velvet \$350 - \$500

#### 1014

**Geo III Oak Circular Snap Top