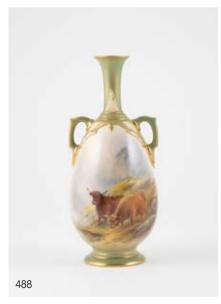

#### 488

**Royal Worcester Rim Handled Specimen Vase** painted with Highland Cattle, signed H Stinton, C1910 #1762, 21cm height \$2,000 - \$3,000