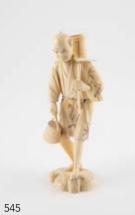

#### 545

Signed Carved Ivory Figure of a Peasant he stands with two baskets and hoe, 16cm height \$400 - \$600