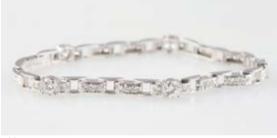

#### 14ct 48stone Diamond Tennis Bracelet

fancy two claw set round brilliant cuts interspaced with curve rail approx 2.40cts tdw '19 replacement \$7,500 \$1,800 - \$2,400

193