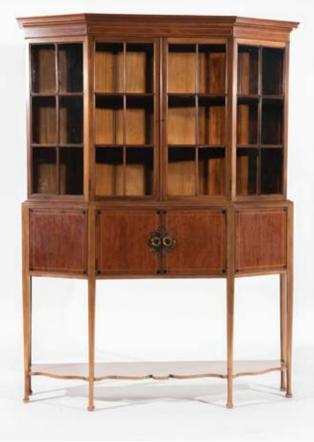

ve Chairs with tapering flutedlegs, one additional leaf together with fivevarious Victorian kitchen chairs\$600 - \$1,000

#### 1039

Thom & Camerons Pub Mirror oak framed with gilded lettering and bevelled edge \$500 - \$800

## 1040

#### Victorian Walnut Music Cabinet single glazed door with fretwork border, brass cup handles \$200 - \$300

## 1041

#### Set of Four Edwardian Mahogany Chippendale Style Dining Chairs with

pierced vase shaped slats, drop in seats on acanthus top cabriole legs with ball and claw feet

## \$200 - \$400

## 1042

**C18th Oak Oval Gateleg Dining Table** with drawer to each end on baluster legs joined by plain stretchers \$400 - \$600

## 1043

**Rare NZ Rewa Rewa Rustic Pig Bench** the planked oblong top on three simple legs \$600 - \$1,000





























#### 1048

# 1044

#### Fine Geo III Mahogany and Satinwood

Crossbanded Rent Table with real and faux drawers on baluster ringed column circular platform base and four scrolling sabre legs with brass hairy lions paw feet and castors \$1,500 - \$2,500

#### 1045

#### Victorian Walnut Circular Snap Top Breakfast Table on bulbous column support and scroll legs

\$300 - \$500

#### 1046

Victorian Walnut Prie-dieu with shell and scroll cresting and barley twist uprights and legs

#### 1047

#### The Atkins Chest - NZ Colonial Rewa Rewa Secretaire Chest fall front writing surface revealing an interior with open recess and

four small drawers, eight drawers below on box base

This desk was made for the Atkins family of Auckland in the 1890s - believed to be 1896. The Atkins family