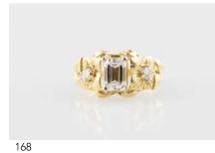

#### 18ct Solitaire Diamond Dress Ring central

emerald cut diamond approx 1ct on floret shoulders set with single diamonds '19 replacement \$17,500 \$5,000 - \$6,000