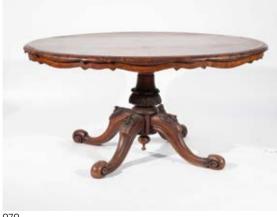

e and Five Chairs with tapering flutedlegs, one additional leaf together with fivevarious Victorian kitchen chairs\$600 - \$1,000

#### 1039

Thom & Camerons Pub Mirror oak framed with gilded lettering and bevelled edge \$500 - \$800

## 1040

#### Victorian Walnut Music Cabinet single glazed door with fretwork border, brass cup handles \$200 - \$300

## 1041

#### Set of Four Edwardian Mahogany Chippendale Style Dining Chairs with

pierced vase shaped slats, drop in seats on acanthus top cabriole legs with ball and claw feet

## \$200 - \$400

## 1042

**C18th Oak Oval Gateleg Dining Table** with drawer to each end on baluster legs joined by plain stretchers \$400 - \$600

## 1043

**Rare NZ Rewa Rewa Rustic Pig Bench** the planked oblong top on three simple legs \$600 - \$1,000





























#### 1048

# 1044

#### Fine Geo III Mahogany and Satinwood

Crossbanded Rent Table with real and faux drawers on baluster ringed column circular platform base and four scrolling sabre legs with brass hairy lions paw feet and castors \$1,500 - \$2,500

#### 1045

#### Victorian Walnut Circular Snap Top Breakfast Table on bulbous column support and scroll legs

\$300 - \$500

#### 1046

Victorian Walnut Prie-dieu with shell and scroll cresting and barley twist uprights and legs

#### 1047

#### The Atkins Chest - NZ Colonial Rewa Rewa Secretaire Chest fall front writing surface revealing an interior with open recess and

four small drawers, eight drawers below on box base

This desk was made for the Atkins family of Auckland in the 1890s - believed to be 1896. The Atkins