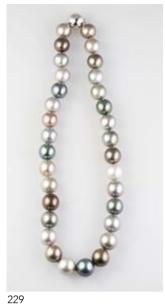

#### 229

#### Single Strand Tahitian Pearl Necklace 32

13mm mixed colour of silver grey to blue grey uniform pearls on silver ball clasp 47cm length \$3,600 - \$4,000