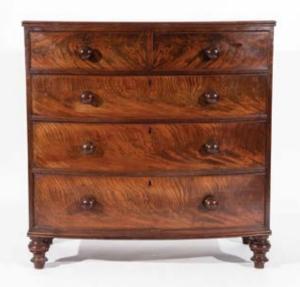

19th Biedermeier Mahogany Linen Press**

arched cornice inlaid with brass lyre, the door with arched brass inlaid top panel, faux fall front and drawers below on block feet \$800 - \$1,500

## 964

Chinese Elm Open Elbow Chair with yoke top rail, solid waved splat with carved roundel on plain legs and stretchers \$300 - \$500

## 965

Pair of Chinese Elm and Red Lacquer Side Tables square shaped with plain legs and stretchers \$300 - \$500

## 966

Antique Chinese Coopered Wooden Barrel with fixed handle \$300 - \$500

## 967

Japanese Ebonised Four Panel Folding Screen decorated with a continuous landscape \$300 - \$500

## 968

**Chiron Vintage Chrome Optometrists** Light

## \$200 - \$400

## 969

Victorian Gilt Framed Oval Wall Mirror with floral and scroll decorated surround

















## 970

**Small Florentine Style Giltwood Mirror** oblong shape with traditional scrolling surround

## 971

## Regency Giltwood Framed Oval Wall Mir-

**ror** with floral and scroll cresting and original silvered plate

## 972

**C19th Dutch Oak Wall Clock** the hood with gilded atlas and muse figural mounts, painted dial with Roman and Arabic numerals and gilded figural spandrels, and pierced and embossed pendulum cover \$350 - \$500

#### 973

Fine C18th Flemish Vargueno Cabinet on Stand the central tabernacle with mirrored interior, the door with paruqetry inlays to the back, the front with a gilded classical figure to the centre, numerous drawers with floral marquetry facias, the later stand with gilt mounted barley twist walnut legs and coromandelwood base \$10,000 - \$15,000