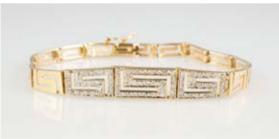

#### 18ct 66stone Diamond Fancy Bracelet

graduating Egyptian Key pattern panels with middle three pave set with diamonds approx 0.66cts tdw '10 replacement \$7,200 \$1,800 - \$2,500