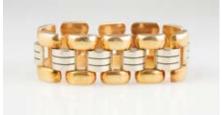

### All Platinum 33stone Sapphire & Diamond Cluster Ring raised oval mid-blue sapphire with surround of baguette and round brilliant

with surround of baguette and round brilliant cut diamonds approx 0.39cts tdw '19 replacement \$4,200 \$1,200 - \$1,500

#### 269

**14ct 42stone Sapphire & Diamond Cluster Ring** raised central marquise cut mid blue sapphire on triple shoulder design channel set with baguette cut diamonds approx 1cts tdw

'19 replacement \$5,000 \$800 - \$1,200

#### 270

# 18ct White Gold Ten Stone Diamond Band

**Ring** channel set princess cut diamonds approx 0.50cts tdw '19 replacement \$4,100 \$1,000 - \$1,400

#### 271

**9ct 16stone Diamond Cluster Ring** central lozenge cluster of individual claw set round brilliant cuts '14 replacement \$3,500 \$800 - \$1,200













































#### 18ct Yellow & White Gold Solitaire

**Diamond Ring** rub-over set round brilliant cut approx 0.25cts \$500 - \$800

#### 273

#### All Platinum Solitaire Diamond Ring raised

four claw set princess cut approx 0.31cts '19 replacement \$4,300 \$1,200 - \$1,500

### 274

#### 18ct White Gold Solitaire Diamond Ring

modern raised four claw set princess cut approx 0.84ct on fancy diamond set gallery and shoulders '19 replacement \$4,700

\$1,800 - \$2,000

### 275

# 14ct White Solitaire Diamond Ring raised

platform round brilliant cut approx 0.30cts with four shoulder diamonds, with joined double row set 14 single cut diamond band \$1,000 - \$1,400

### 276

### 14ct Seven Stone Emerald & Diamond

**Bridge Ring** central four claw set oval light gr