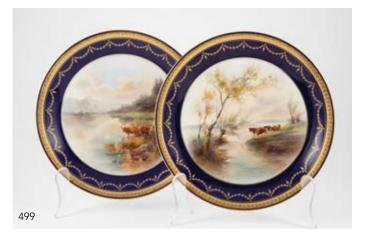

#### 499

Pair Royal Worcester Plates painted with both Highland Cattle and Cattle, signed J Stinton, 23cm dia. (both with hairline cracks) \$700 - \$1,000