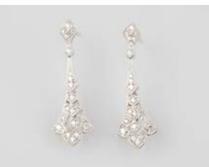

# Pair 18ct White Gold & Diamond Pendant

**Earrings** antique design articulated drops all pave set 22 diamonds each, pierced '19 replacement \$5,750 \$2,500 - \$3,000