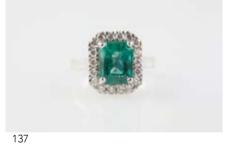

#### 137

#### All Platinum 19stone Emerald & Diamond

**Cluster Ring** rectangular treated natural bright green emerald approx 2.77cts with surround brilliant cuts approx 0.50cts '19 replacement \$13,900 \$4,000 - \$5,000