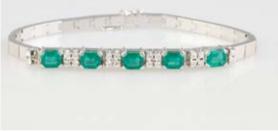

#### 18ct 89stone Emerald & Diamond Fancy

**Pendant** raised central four claw set emerald cut natural bright green emerald approx 4.60cts with surround of baguette, marquise and round brilliant cut diamonds on 14ct flat curb link chain '18 replacement \$55,000 \$20,000 - \$25,000