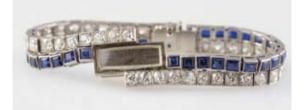

#### All Platinum Art Deco Ladies Diamond &

Sapphire Wrist Watch rectangular narrow dial on articulated box link strap set with 36 square cut sapphires and 42 old European cut diamonds \$5,500 - \$6,500