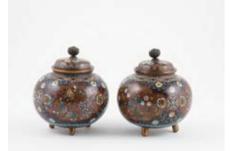

#### Pair Vintage Cloisonné Urn & Covers

compressed circular bodies, all floral inset and dragon decorated on copper ground 13cm height \$300 - \$600