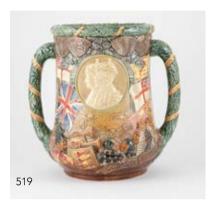

#### **Royal Doulton Royal Commemorative Lov-**

ing Cup King George V & Queen Mary 1910 - 1935, Ltd ed 254/1000, 26cm height \$400 - \$800