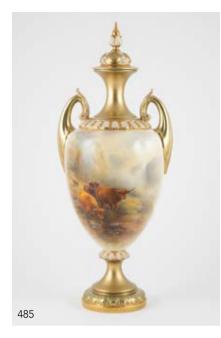

### 485

**Royal Worcester Urn & Cover** painted with Highland cattle signed J Stinton C1929 H313, 41cm height \$5,000 - \$7,000