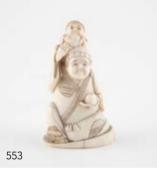

## 552

**Ivory Figure of Kwan Yin** stands on lotus throne with shield back, together with fisherman figure \$250 - \$350

553

**Signed Ivory Figure Group** of immortal with child attendant on his back, 9cm height \$200 - \$400