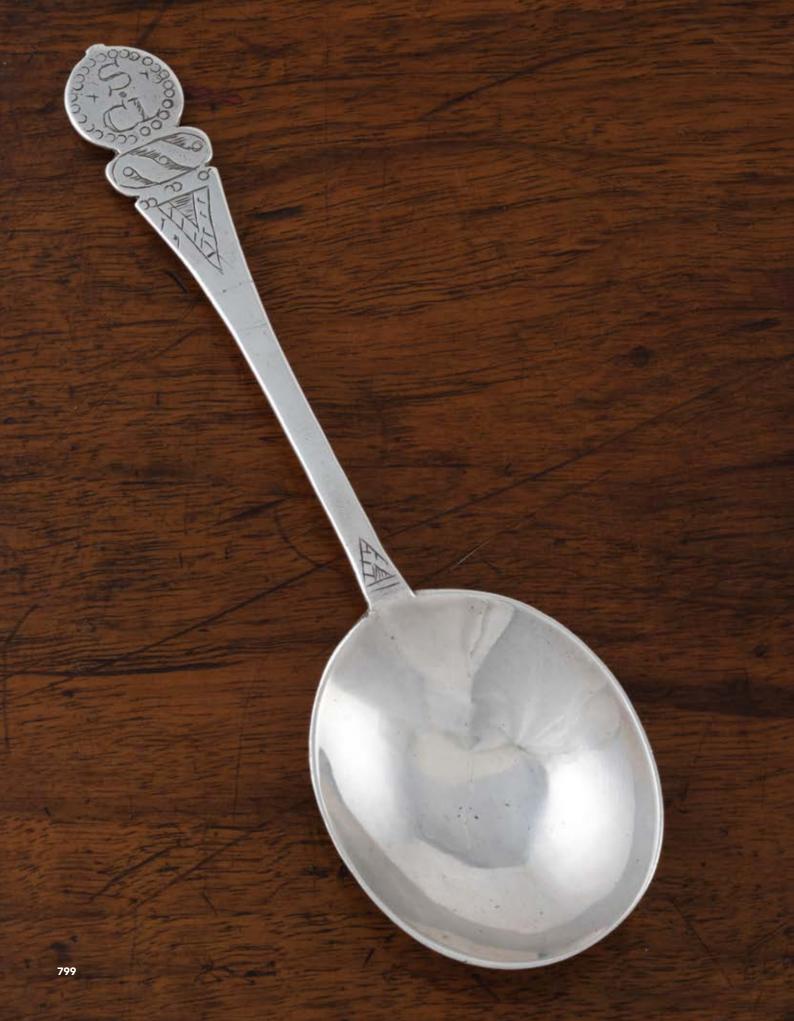

## 662

**Cased Display Ten Pipes** including a frog and two bird form bowl examples