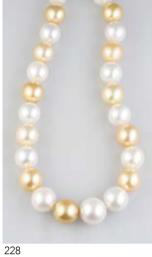

#### 228

#### Single Strand Autore South Sea Pearl

Necklace 25 16mm lustrous gold and cream/ white pearl with 18ct ball clasp 43cm length, original box '20 replacement \$40,000 \$22,000 - \$25,000