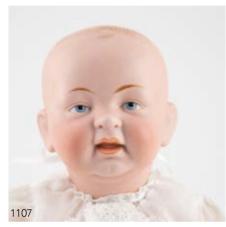

#### Two 1906-07 New Zealand International Exhibition Prize Medals in silver and silver gilt awarded to mrs R Schmidt for Best Doll in Exhibition and 1st Doll, with original Gold Medal cards \$300 - 500