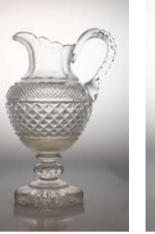

# GLASS

#### 521

Waterford Crystal Glass Suite Lismore pattern, 12 tall hock, 9 cocktail, 6 white wine, 6 sherry, 6 port, 6 liqueur and decanter \$1,000 - \$2,000

#### 522

Royal Doulton Crystal Glass Suite Georgian pattern, 10 glass settings with three decanters, fruit bowl, water jug, vase and ashtray \$800 - \$1,200

#### 523

Six Stuart Crystal Goblets together with fine notch cut decanter

#### 524

Six Fine Crystal Goblets together with Orrefors fine hobnail cut water jug

#### 525

Two Crystal Decanters Edinburgh crystal waisted cylindrical decanter together with other ships decanter

#### 526

Edwardian Etched Glass Part Suite two decanters, water jug, 16 various goblets

# 527

Two Crystal Decanters mixed cut decanters together with Victorian pressed glass compote (faults)

### 528

C19th Glass Decanter heavy cylindrical body all with mixed cuts

### 529

Two C19th Glass Decanters both with fine ribbed notch and diamond cuts, the smaller decanter with faceted neck rings

# 530

C19th Table Jug ovoid body on pedestal foot all with mixed cuts

# 531

Pair C19th Decanters heavy facet bottle shape

#### 532

Pair C19th Decanters faceted bottle shape

# 533

C20th Heavy Crystal Claret Jug & Cover compressed cylindrical body with mixed diamond cuts

# 534

Mid C20th Cobalt Blue Encased Glass Candle Holder heavy sculptural form

# 535

Mid C20th Kjellander Vase carved with naked male with harp, frosted finish

# 536

Early C20th European Studio Glass Vase mottled translucent layered decoration of forest, signed Lamartine

#### 537

Amber Venetian Glass Posy ornate decorations

Five Victorian Cranberry Glass Tumblers

## 539

Early C20th Etched Glass Biscuit Barrel together with two Stuart Crystal coupes

540 Pair Stuart Crystal Finely Etched Goblets