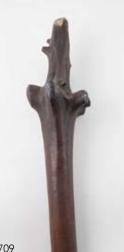

## 556

**Signed Ivory Netsuke** standing gent with stick together with ivory snuff bottle (no stopper)