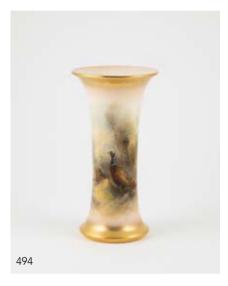

#### 494

Royal Worcester Trumpet Vase painted with pheasants, signed JAS Stinton, C1926, #G923, 19cm height \$1,000 - \$1,500