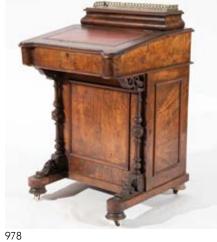

ails, pierced scrolling horizontal splats on cabriole legs \$250 - \$500

## 1003

## William IV Rosewood Circular Top

**Breakfast Table** on hexagonal baluster column and concave platform base with lobed feet \$500 - \$800

## 1004

Geo III Mahogany Tray Top Bedside Cabinet with shaped and pierce gallery top single panel door on square legs \$300 - \$500

## 1005

## Geo III Mahogany Tray Top Bedside

**Cabinet** with shaped and pierced gallery top, single panel door on square legs \$300 - \$500

## 1006

Early C18th Oak Coffer of traditional form, the front panels carved with lozenges and rosettes \$700 - \$1,000

## 1007

**C19th Giltwood Oval Wall Mirror** with ribbon cresting \$200 - \$300

## 1008

**Circular Giltwood Wall Mirror** with musical trophy cresting





982 / 983













1005 / 1004













## Victorian Walnut Kneehole Desk the top

with inset leather writing surface, three frieze drawers, a further three drawers to each pedestal on box bases \$400 - \$800

## 1010

## Antique Giltwood Sunburst Wall Clock

gilded dial with Arabic numerals \$200 - \$400

## 1011

### Geo III Mahogany Longcase Clock by

Garland (?) of Sunderland, the hood with three brass orb finials, arched painted dial with hunting and landscape panels, Roman numerals and satinwood crossbanded case \$700 - \$1,000

#### 1012

#### Geo III Oak Circular Snap Top Wine Table

on vase shaped column and tripod legs \$350 - \$500

## 1013

Late Victorian Three Piece Parlour Suite comprising two seat sofa and two tub chairs upholstered in cream velvet \$350 - \$500

#### 1014

**Geo III