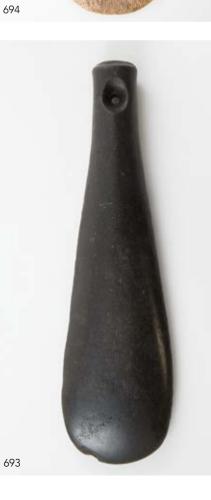

stand. H.10cm Y-Number Pending

\$14,000 - \$18,000

## 686

## Rare Late C19th Maori Carved Tianea

(Armchair) all over carved with tiki masks, manaia and takarangi spirals with paua shell inset eyes. The seat frame with linear, geometric decoration. Leather covering requires attention. Provenance Ex John Gow Folk Art Collection, Dunbar Sloane 2003. Formerly purchased from auction in England.

Y09644 \$25,000 - \$35,000

## 687

**C18th Puta Muka** of the rounded form with distinct tang L.24cm. Y-Number pending. \$100 - \$200

## 688

## C18th or Earlier Patu Muka (Stone

**Pounder)** of tapering cylindrical form, flared butt L. 31cm. Y-Number Pending. \$400 - \$800

## 689

C18th or Earlier Patu Muka (Stone Pounder) of rounded form, worn butt L.30cm Y-Number Pending \$300 - \$600

















































## C18th or earlier Patu Muka (Stone Pounder) of bulbous form with fine ridges

to butt L. 23cm Y-Number Pending \$500 - \$1,000

## 691

#### C18th or Earlier Greenstone Toki (adze)

broken with indications of further working together with Stone Toki (adze) of classic tapering form, repair to middle L. 12cm, 17cm Y-Number Pending \$500 - \$1,000

## 692

Six C18th or Earlier Toki all of the classic tapering form. The smallest one greenstone, some with various locations inscribed to surface together with neolithic type triangular form flint L. 9cm, 17cm, 13cm, 14cm, 9cm, 5cm. Y-Number Pending. \$200 - \$400

#### 693

## C18th or Earlier Small Patu Onewa (Stone

**Club)** two ridges to butt. Large hourglass suspension hole, chips to blade L. 26cm.