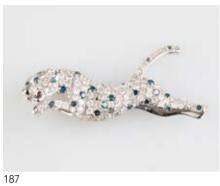

#### 14ct White Gold 118stone Diamond

Jaguar Pendant the leaping cat all pave set with diamonds, 28 treated blue colour approx 1.50cts tdw '19 replacement \$4,700 \$1,200 - \$1,500