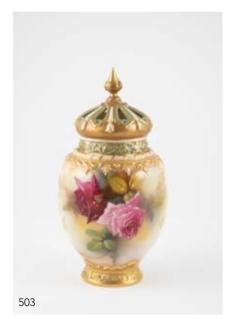

#### 503

Royal Worcester Vase & Cover painted with roses, 24cm height \$400 - \$600