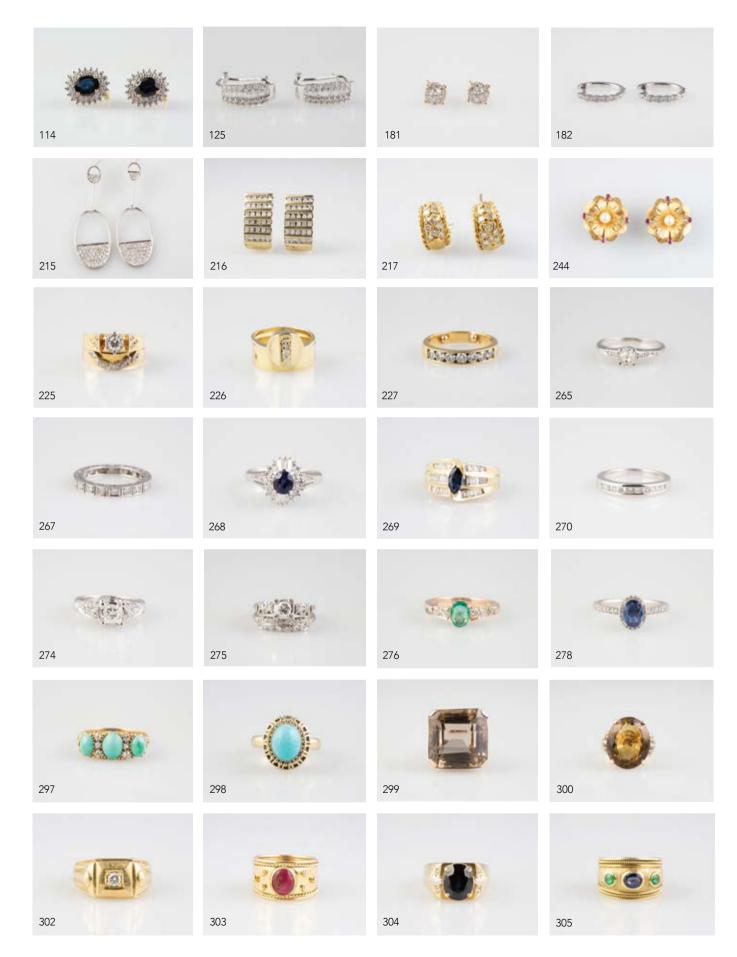

114

#### Pair 18ct Sapphire & Diamond Cluster

**Earrings** each of central oval dark blue sapphire with two tier surround of 36 round brilliant cut diamonds \$800 - \$1,200

#### 125

# Pair 18ct White Gold Diamond Half Hoop

**Earrings** each pave set with 30 round brilliant and baguette cut diamonds, pierced \$800 - \$1,200

#### Pair 18ct White Gold Diamond Hoop

**Earrings** each of six bead edge lozenge panels set with twelve diamonds, pierced \$900 - \$1,200

# 18ct White Gold Diamond Hoop Earrings

each claw box set with five diamonds, pierced '20 replacement \$3,100 \$800 - \$1,200

### 215

# Pair 18ct White Gold Pendant Earrings

each of large and small oval loops half pave set with 44 round brilliant cut diamonds approx 1cts tdw, pierced \$1,500 - \$1,800

#### 216

Pair 10ct Diamond Earrings each of curved rectangular panel channel set with six row of five single cut diamonds '19 replacement \$3,500 \$800 - \$1,000

### 265

#### 14ct White Gold Solitaire Diamond Ring

raised four claw set round brilliant cut approx 0.50cts with four shoulder diamonds '19 replacement \$4,000 \$1,000 - \$1,400