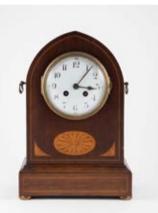

#### 505

Pair Grainger Worcester Vases painted with cattle on ivory ground, 22cm height \$350 - \$500