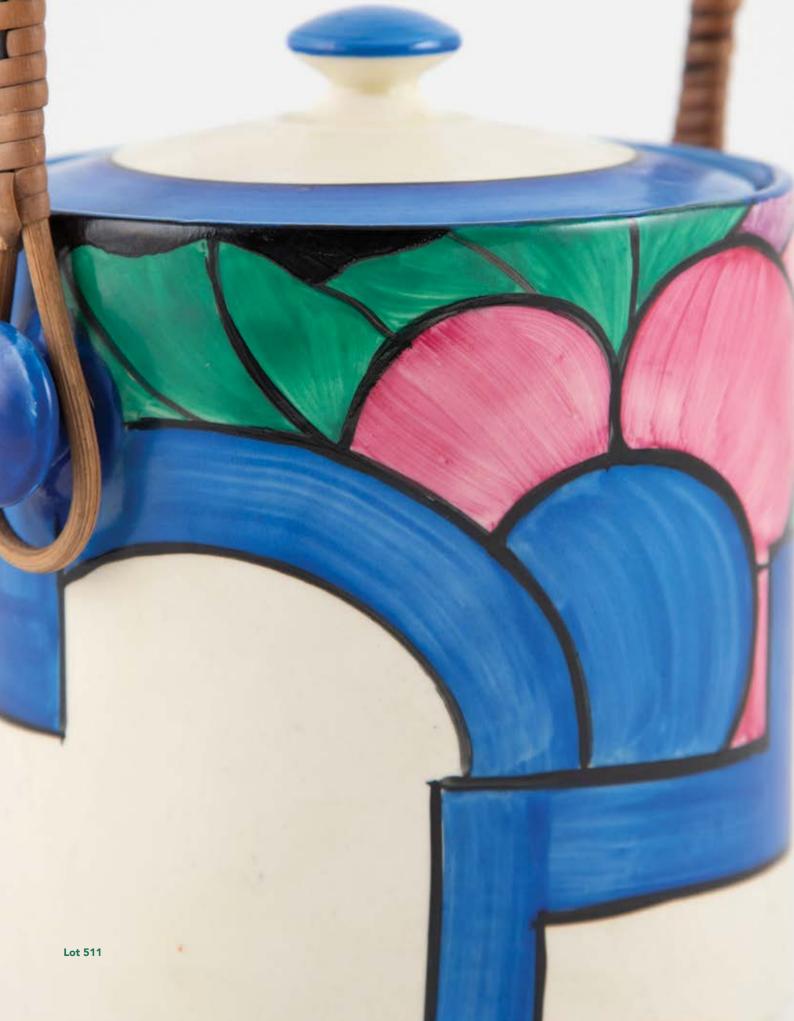

#### 511

**Clarice Cliff Bizarre Biscuit Barrel with** Cover painted with with Latona pattern, 13.5cm height \$500 - \$800