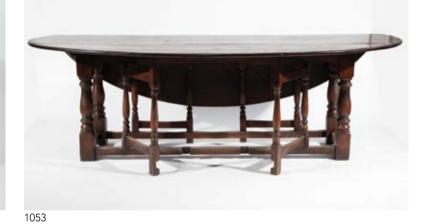

ble and Five Chairs with tapering flutedlegs, one additional leaf together with fivevarious Victorian kitchen chairs\$600 - \$1,000

#### 1039

Thom & Camerons Pub Mirror oak framed with gilded lettering and bevelled edge \$500 - \$800

## 1040

#### Victorian Walnut Music Cabinet single glazed door with fretwork border, brass cup handles \$200 - \$300

## 1041

#### Set of Four Edwardian Mahogany Chippendale Style Dining Chairs with

pierced vase shaped slats, drop in seats on acanthus top cabriole legs with ball and claw feet

## \$200 - \$400

## 1042

**C18th Oak Oval Gateleg Dining Table** with drawer to each end on baluster legs joined by plain stretchers \$400 - \$600

## 1043

**Rare NZ Rewa Rewa Rustic Pig Bench** the planked oblong top on three simple legs \$600 - \$1,000





























#### 1048

# 1044

#### Fine Geo III Mahogany and Satinwood

Crossbanded Rent Table with real and faux drawers on baluster ringed column circular platform base and four scrolling sabre legs with brass hairy lions paw feet and castors \$1,500 - \$2,500

#### 1045

#### Victorian Walnut Circular Snap Top Breakfast Table on bulbous column support and scroll legs

\$300 - \$500

#### 1046

Victorian Walnut Prie-dieu with shell and scroll cresting and barley twist uprights and legs

#### 1047

#### The Atkins Chest - NZ Colonial Rewa Rewa Secretaire Chest fall front writing surface revealing an interior with open recess and

four small drawers, eight drawers below on box base

This desk was made for the Atkins family of Auckland in the 1890s - believed to be 1896. The Atki