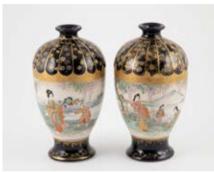

#### 589

Pair Early C20th Satsuma Specimen Vases continuously painted with picnic scenes and mountain landscape, 19cm height \$300 - \$500