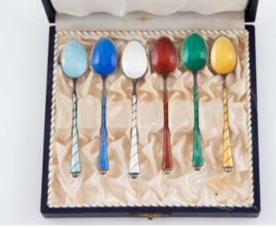

d 12 cutlery oddments.

## 788

Pair Gorham S/S Table Candlesticks

tapering columns on wide loaded circular bases with mask feet, 28cm height \$300 - \$500

## 789

#### Edw VII S/S Twin Handled Vase

neo-classical design of elongated ovoid shape on loaded circular base, 27cm height \$150 - \$300

## 790

**Two Vict S/S Christening Mugs** the larger of cylindrical shape, the smaller footed part fluted, both with engraved decorations, Birmingham 1865 & 1890

## 791

Two S/S Photo Frames upright oblong shape, one plain, the other decorated with ribbons and husks.

## 792

Part Suite S/P N.Z.R. Cutlery with engraved handles

## 793

**Small Pair Dutch Silver Vases** footed baluster shape with twin figural handles, embossed floral and scroll decoration. \$200 - \$300











821 (detail)









## 794

Vict S/S Deskstand oval two handled form with Greek key border, central hexagonal taperstick and 2 detachable cut glass wells, London 1865 \$200 - \$300

### 795

#### Cased Set 6 Norwegian S/S Coffee Spoons

with fancy scroll handles, together with a cased set of 12 cake forks and a cased set of 4 S/P napkin rings

## 796

Vict S/S Oblong Deskstand with gadrooned rim, the central oval box with hinged lid, 2 hobnail cut detachable glass wells, on ball and claw feet, London 1894 \$300 - \$500

## 797

## Pair Geo III S/S Table Candlesticks the

spool shaped sockets with gadrooned borders, detachable nozzles (unmarked) with acanthus cast hexagonal columns and bases, London 1769, maker John Carter, 27cm height \$1,500 - \$2,500

#### 798

**Wm IV S/S Basting Spoon** fiddle and