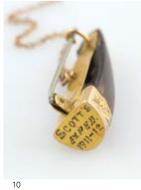

# 74

NZ 9ct Medallion engraved initialled circle disc framed with fern fronds, reverse presentation dated 20.7.09 \$150 - \$250