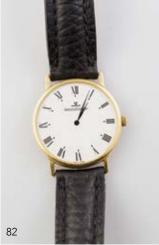

# 82

Jaeger Le Coultre 18ct Gents Slimline

Dress Wrist Watch on worn leather strap \$600 - \$800