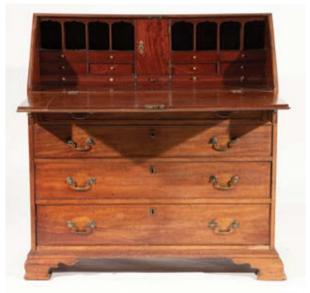

th Biedermeier Mahogany Linen Press**

arched cornice inlaid with brass lyre, the door with arched brass inlaid top panel, faux fall front and drawers below on block feet \$800 - \$1,500

## 964

Chinese Elm Open Elbow Chair with yoke top rail, solid waved splat with carved roundel on plain legs and stretchers \$300 - \$500

## 965

Pair of Chinese Elm and Red Lacquer Side Tables square shaped with plain legs and stretchers \$300 - \$500

## 966

Antique Chinese Coopered Wooden Barrel with fixed handle \$300 - \$500

## 967

Japanese Ebonised Four Panel Folding Screen decorated with a continuous landscape \$300 - \$500

## 968

**Chiron Vintage Chrome Optometrists** Light

## \$200 - \$400

## 969

Victorian Gilt Framed Oval Wall Mirror with floral and scroll decorated surround

















## 970

**Small Florentine Style Giltwood Mirror** oblong shape with traditional scrolling surround

## 971

## Regency Giltwood Framed Oval Wall Mir-

**ror** with floral and scroll cresting and original silvered plate

## 972

**C19th Dutch Oak Wall Clock** the hood with gilded atlas and muse figural mounts, painted dial with Roman and Arabic numerals and gilded figural spandrels, and pierced and embossed pendulum cover \$350 - \$500

#### 973

Fine C18th Flemish Vargueno Cabinet on Stand the central tabernacle with mirrored interior, the door with paruqetry inlays to the back, the front with a gilded classical figure to the centre, numerous drawers with floral marquetry facias, the later stand with gilt mounted barley twist walnut legs and coromandelwood base \$10,000 - \$15,000