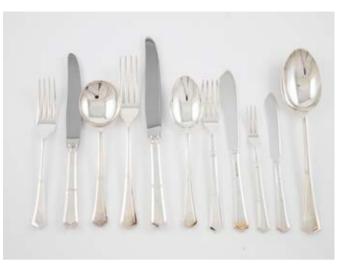

#### 603

Antique Middle Eastern Earthenware Bowl handpainted decorations on a celadon green glaze (restored) 26cm dia

623

## **WOODS & METALS**

#### 605

Small C19th Boulle Trinket Box oblong shape, hinged top with traditional brass inlays (af) \$250 - \$400