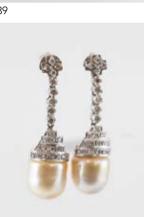

#### Pair Platinum Pearl & Diamond Pendant Earrings each of single large South Sea baroque pearl tiered mount with five stone diamond hanger and cluster head all diamond set

'19 replacement \$5,800 \$1,500 - \$2,000