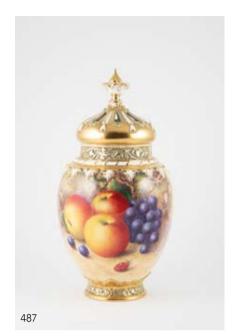

#### 487

**Royal Worcester Urn & Cover** painted apples and grapes, signed H Ayrton, complete with interior cover, 33cm height \$3,500 - \$5,000