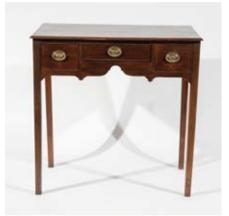

rails, pierced scrolling horizontal splats on cabriole legs \$250 - \$500

## 1003

## William IV Rosewood Circular Top

**Breakfast Table** on hexagonal baluster column and concave platform base with lobed feet \$500 - \$800

## 1004

Geo III Mahogany Tray Top Bedside Cabinet with shaped and pierce gallery top single panel door on square legs \$300 - \$500

## 1005

## Geo III Mahogany Tray Top Bedside

**Cabinet** with shaped and pierced gallery top, single panel door on square legs \$300 - \$500

## 1006

Early C18th Oak Coffer of traditional form, the front panels carved with lozenges and rosettes \$700 - \$1,000

## 1007

**C19th Giltwood Oval Wall Mirror** with ribbon cresting \$200 - \$300

## 1008

**Circular Giltwood Wall Mirror** with musical trophy cresting





982 / 983













1005 / 1004













## Victorian Walnut Kneehole Desk the top

with inset leather writing surface, three frieze drawers, a further three drawers to each pedestal on box bases \$400 - \$800

## 1010

## Antique Giltwood Sunburst Wall Clock

gilded dial with Arabic numerals \$200 - \$400

## 1011

### Geo III Mahogany Longcase Clock by

Garland (?) of Sunderland, the hood with three brass orb finials, arched painted dial with hunting and landscape panels, Roman numerals and satinwood crossbanded case \$700 - \$1,000

#### 1012

#### Geo III Oak Circular Snap Top Wine Table

on vase shaped column and tripod legs \$350 - \$500

## 1013

Late Victorian Three Piece Parlour Suite comprising two seat sofa and two tub chairs upholstered in cream velvet \$350 - \$500

#### 1014

**Geo I