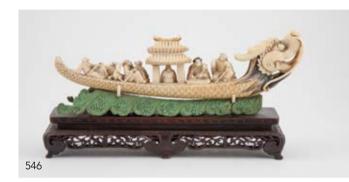

## 546

**Carved Ivory Dragon Boat** the boat with nine immortals on stained green bone base, carved wooden stand, 31cm length \$600 - \$1,000