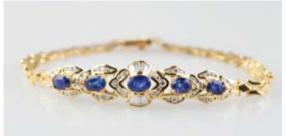

#### 18ct 131stone Sapphire & Diamond

**Bracelet** eight oval natural blue sapphires with diamonds surroundings in rectangular frame approx 3.79cts tdw '19 replacement \$17,000 \$6,000 - \$7,000

116