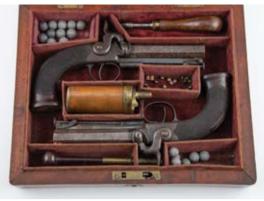

t



## 587

### 597

**Three Cantonese Export Plaques** each painted with old man and child, 21cm dia \$300 - \$500

#### 598

**Underglaze Blue Cylindrical Storage Jar** painted with mountainous landscape (slight faults), 20cm height

#### 599

Underglaze Blue Dish, Figure & Soapstone Seal

#### 600

**Export Ware Satsuma Tureen & Cover** all painted with enamel florals, exotic birds and landscape with heavy gilt enrichments \$200 - \$300

#### 601

White Crackle Glaze Celadon Vase foot collar and neck decorations 45cm Height \$200 - \$400

#### 602

Late C19th Mantle Vase applied with ornate trailing dragon handles, turquoise mauve glazes, 47cm height \$200 - \$300

#### 603

Antique Middle Eastern Earthenware Bowl handpainted decorations on a celadon green glaze (restored) 26cm dia









623

## **WOODS & METALS**

#### 605

Small C19th Boulle Trinket Box oblong shape, hinged top with traditional brass inlays (af) \$250 - \$400

#### 606

Vict Tortoiseshell Thimble Box together with a S/S brooch

#### 606a

Four Antique Miniature Tortoiseshell Mandolins with MOP inlays and bone fretboards \$200 - \$400

#### 607

S/S Cigarette Case slightly bowed shape with engraved initials, together with a simulated tortoiseshell case

#### 608

#### Pair C19th French Brass Mantle Urns two

handled vase shape, the detachable domed lids with pineapple finials, on square marble bases and brass feet \$300 - \$500

## 609

## Late C19th Grand Tour black Marble &

Micro Mosaic Plaque of serpentine outline with 5 mosaic panels, the central image with 2 sweethearts, the 4 corner roundels