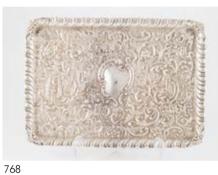

## 637

Edw Wooden Card/Games Box the top applied with an oval rosewood panel with 4 simulated cards, interior with 4 detachable rosewood crossbanded lidded boxes containing coloured gaming counters and 4 ceramic card discs, together with a German oak coin box \$200 - \$300