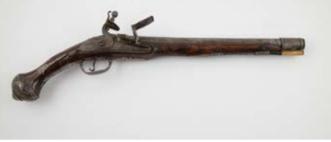

## 587

### 597

**Three Cantonese Export Plaques** each painted with old man and child, 21cm dia \$300 - \$500

#### 598

**Underglaze Blue Cylindrical Storage Jar** painted with mountainous landscape (slight faults), 20cm height

#### 599

Underglaze Blue Dish, Figure & Soapstone Seal

#### 600

**Export Ware Satsuma Tureen & Cover** all painted with enamel florals, exotic birds and landscape with heavy gilt enrichments \$200 - \$300

#### 601

White Crackle Glaze Celadon Vase foot collar and neck decorations 45cm Height \$200 - \$400

#### 602

Late C19th Mantle Vase applied with ornate trailing dragon handles, turquoise mauve glazes, 47cm height \$200 - \$300

#### 603

Antique Middle Eastern Earthenware Bowl handpainted decorations on a celadon green glaze (restored) 26cm dia









623

## **WOODS & METALS**

#### 605

Small C19th Boulle Trinket Box oblong shape, hinged top with traditional brass inlays (af) \$250 - \$400

#### 606

Vict Tortoiseshell Thimble Box together with a S/S brooch

#### 606a

Four Antique Miniature Tortoiseshell Mandolins with MOP inlays and bone fretboards \$200 - \$400

#### 607

S/S Cigarette Case slightly bowed shape with engraved initials, together with a simulated tortoiseshell case

#### 608

#### Pair C19th French Brass Mantle Urns two

handled vase shape, the detachable domed lids with pineapple finials, on square marble bases and brass feet \$300 - \$500

## 609

## Late C19th Grand Tour black Marble &

Micro Mosaic Plaque of serpentine outline with 5 mosaic panels, the central image with 2 sweethearts, the 4 corner roundels wi