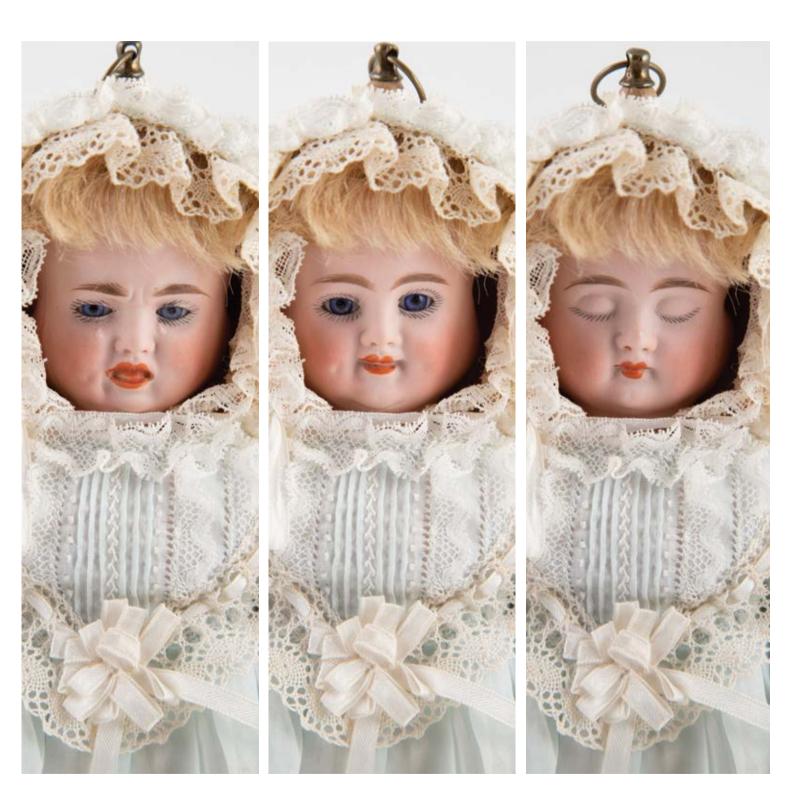

# The Wright Estate Doll Collection

Thursday 21 May 2020 12 noon start - Lot 1060 - 1385

#### Two 1906-07 New Zealand International Exhibition Prize Medals in silver and silver gilt awarded to mrs R Schmidt for Best Doll in Exhibition and 1st Doll, with original Gold Medal cards \$300 - 500