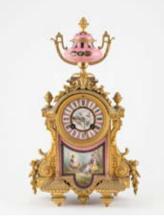

## Japy Freres Gilt Bronze Ormolu & Sevres Style Porcelain Mantle Clock the raised top

with pineapple finial, the porcelain face with Roman numerals and painted musical trophies, panel beneath with classical courting sweethearts, within 4 baluster cast columns with pineapple finials, c1880-1900, movement stamped Japy Freres et Cie \$1,000 - \$1,500