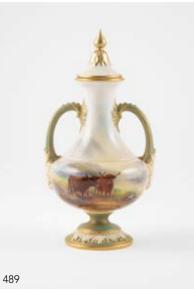

#### 489

Royal Worcester Handled Specimen Vase with Cover painted with Highland Cattle, signed H Stinton, C1903 #2021, 18cm Height \$1,400 - \$2,000