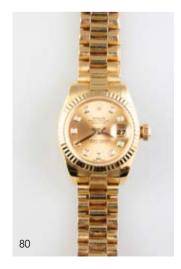

#### 80

#### **Rolex Ladies All 18ct Gold Wrist Watch**

Oyster perpetual with dateadjust chronometer, ten diamond dial on bracelet strap. Original box and certificate \$15,000 - \$18,000

81