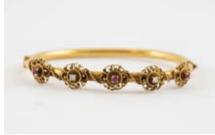

#### 256

**18ct Wide Hinged Fancy Link Bracelet** all hinged three link wide set with nine garnets \$2,000 - \$3,000