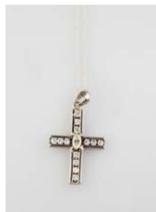

#### 250

**German 14ct Lapis Lazuli Neck Chain** ten lapis circular discs on rail link chain, 96cm length '14 replacement \$11,690 \$2,500 - \$4,000

251

**22ct on Wax Bead Necklace** large and small ribbed circular beads 49cm length \$1,200 - \$1,400