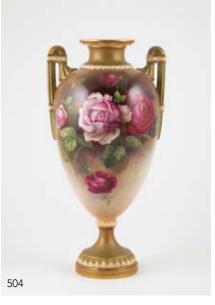

#### 504

**Royal Worcester Handled Mantle Vase** 

painted with roses, signed W Ricketts, 32cm height \$500 - \$700