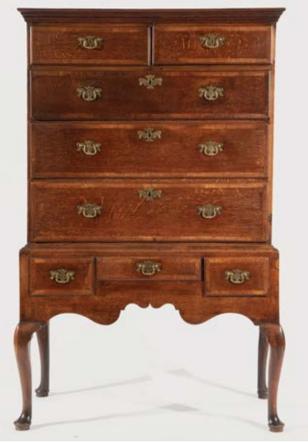

irs with tapering flutedlegs, one additional leaf together with fivevarious Victorian kitchen chairs\$600 - \$1,000

#### 1039

Thom & Camerons Pub Mirror oak framed with gilded lettering and bevelled edge \$500 - \$800

## 1040

#### Victorian Walnut Music Cabinet single glazed door with fretwork border, brass cup handles \$200 - \$300

## 1041

#### Set of Four Edwardian Mahogany Chippendale Style Dining Chairs with

pierced vase shaped slats, drop in seats on acanthus top cabriole legs with ball and claw feet

## \$200 - \$400

## 1042

**C18th Oak Oval Gateleg Dining Table** with drawer to each end on baluster legs joined by plain stretchers \$400 - \$600

## 1043

**Rare NZ Rewa Rewa Rustic Pig Bench** the planked oblong top on three simple legs \$600 - \$1,000





























#### 1048

# 1044

#### Fine Geo III Mahogany and Satinwood

Crossbanded Rent Table with real and faux drawers on baluster ringed column circular platform base and four scrolling sabre legs with brass hairy lions paw feet and castors \$1,500 - \$2,500

#### 1045

#### Victorian Walnut Circular Snap Top Breakfast Table on bulbous column support and scroll legs

\$300 - \$500

#### 1046

Victorian Walnut Prie-dieu with shell and scroll cresting and barley twist uprights and legs

#### 1047

#### The Atkins Chest - NZ Colonial Rewa Rewa Secretaire Chest fall front writing surface revealing an interior with open recess and

four small drawers, eight drawers below on box base

This desk was made for the Atkins family of Auckland in the 1890s - believed to be 1896. The Atkins family was a