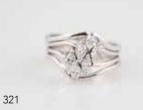

#### 321

#### 18ct White Gold Modern Six Stone Diamond Ring Trio

central ring of four marquise cut diamonds with two interlocking bands of single marquise diamond set each approx .70cts tdw '17 Replacement \$6,750 \$1,600 - \$2,000