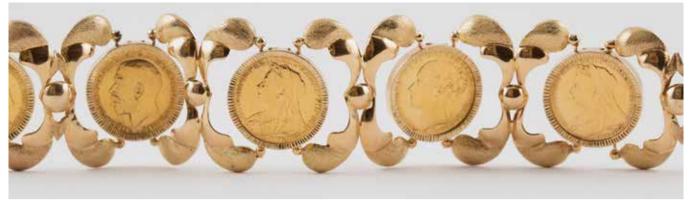

#### 18ct Mounted Five Sovereign Bracelet

sovereigns in double scroll framed mounts with part textured finish dated 1887, 1917, 1901, 1880, 1900 \$4,500 - \$6,000