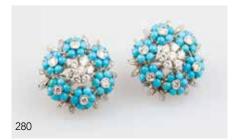

# Pair 18ct White Gold Turquoise & Diamond Cluster Earrings

each of central diamond floret with surround of six turquoise and diamond florets, total of 72 turquoise, 74 diamonds approx 1.45cts tdw, pierced (one turquoise missing) '20 NRV \$13,000 \$4,000 - \$5,000