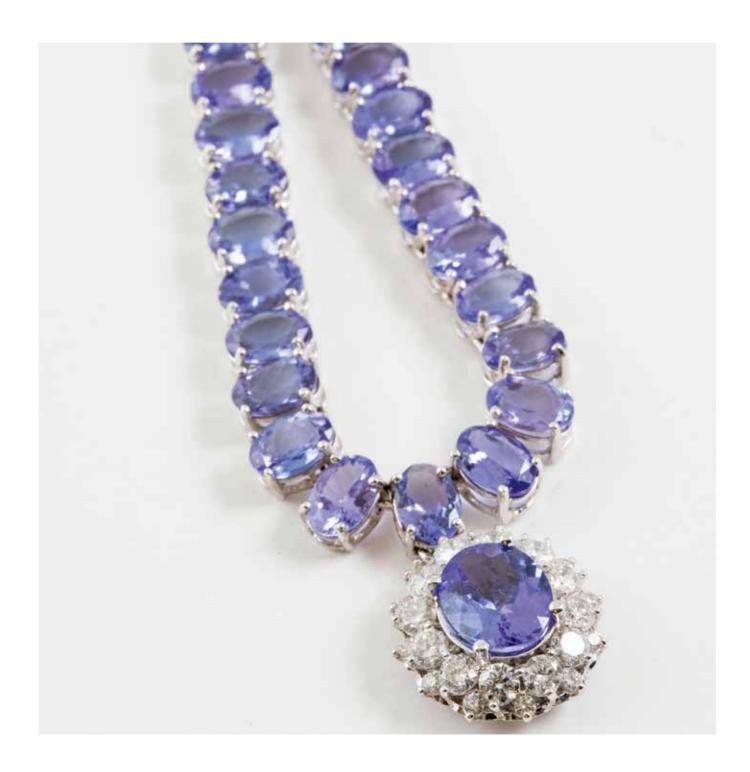

#### 14ct White Gold Tanzanite & Diamond Necklace

necklace gems all individually four claw set supporting 25stone Tanzanite and diamond cluster pendant '19 Replacement USD\$47,300 \$16,000 - \$20,000