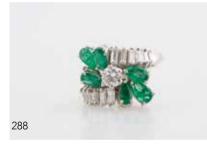

#### 288

# 14ct White Gold 19stone Emerald & Diamond Dress Ring

central round brilliant cut diamond with six pear cut emeralds and baguette cut diamond shoulders. Bright green emeralds approx 1.40cts and 1.05cts tdw '20 replacement \$11,000 \$3,000 - \$4,000