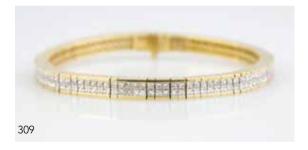

### 18ct 194stone Diamond Bracelet

articulated links with each channel/pave set with two princess cut diamonds '20 replacement \$19,000 \$8,000 - \$10,000