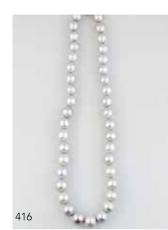

#### Single Strand Slightly Graduated South Sea Pearl Necklace

39 silver/grey pearls 11.70 to 12.30mm, S/S 'ball' clasp 47cm '19 Replacement \$4,950 \$1,200 - \$1,600