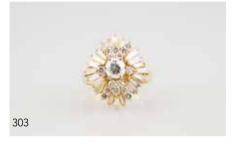

#### 14ct 37stone Diamond Cluster Ring

central raised six claw set round brilliant cut approx 0.69cts on 'star-burst' platform of round brilliant and baguette cut diamonds approx 2.33cts tdw '18 replacement \$8,800 \$3,000 - \$3,500