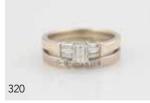

#### 320

#### 18ct White Gold Solitaire Diamond Ring

four corner claw set emerald cut diamond approx 0.43cts with four baguette cut shoulder diamonds together with fitted wedding band channel set with four baguette cut diamonds '05 Replacement \$4,900 (solitaire) \$1,600 - \$2,000