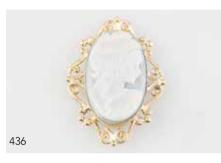

### 436

# 9ct Carved Opal Brooch

oval white opal carved with female portrait in the cameo style '20 replacement \$4,000 \$800 - \$1,200