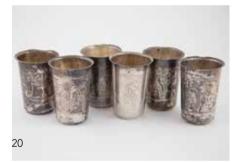

#### 20

#### Set Six Russian 84 Standard Silver

**Beakers,** with flared rims and stylised engraving, 8cm height \$240 - \$380