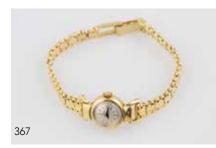

# Omega All 18ct Dress Wrist Watch

plain circular dial on bracelet strap \$1,500 - \$1,800