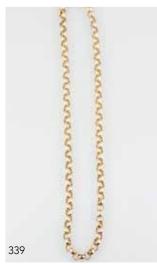

orm head set with oval deep blue sapphire with loop surround of old European cut diamonds, each shoulder set with sapphire and early brilliant cut diamonds \$3,500 - \$4,500

#### 346

#### Art Deco 18ct White Gold Opal & Diamond Necklet

oval cabochon black opal approx 8.84cts with fancy diamond set shoulders on silver chain '20 NRV \$63,500 \$20,000 - \$24,000

#### 347

# Art Deco 15ct Three Stone Opal & Diamond Bar Brooch

central oval cabochon fiery opal with side diamonds \$400 - \$600

#### 348

#### 18ct White Gold 42stone Diamond Bow Spray Brooch

individual and pave set brilliant and single cut diamonds approx 0.90cts tdw \$1,200 - \$1,500

#### 349

#### **14ct Five Stone Diamond Bar Brooch** scroll claw set bridge of old brilliant cut \$400 - \$600







































#### 356 14ct White Gold Three Stone Diamond Pendant

rub-over set round brilliant cuts approx 0.33cts tdw on 14ct fine link chain '20 replacement \$1,700 \$600 - \$800

357

#### 9ct 35stone Diamond Hinged Snap Bangle

all twist design with pave set single cut diamonds (one stone missing) \$400 - \$600

#### 358

#### 9ct 35stone Diamond Hinged Snap Bangle

individual four claw set round brilliant cuts \$1,200 - \$1,500

#### 359

#### 18ct 68stone Diamond Bracelet

heavy curb link with each link set with four brilliant cut diamonds approx 2.04cts tdw \$5,000 - \$6,000

#### 360

#### 14ct White Gold 63stone Diamond Bracelet

design of lozenge rail link supporting nine diamond floret clusters approx 1cts tdw '20 replacement \$6,500 \$1,500 - \$1,800

361

#### 18ct 50stone Diamo