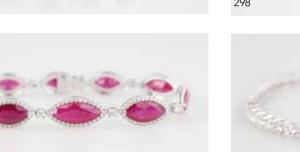

#### All Platinum Ruby & Diamond Halo Tennis Bracelet

claw set 16 oval and rectangular cushion cut medium-dark red rubies approx 22.09ct total with 244 round brilliant cut diamonds 3.78ct tdw 18cm

'20 Replacement AU\$80,000 \$12,000 - \$15,000