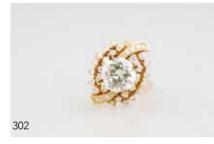

### 18ct 39stone Diamond Cluster Ring

modern raised four claw set round brilliant cut approx 3.05cts on fancy platform of individual set diamonds '18 replacement \$56,000 \$20,000 - \$24,000