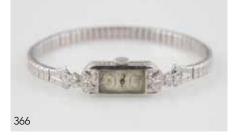

#### Kent Platinum and Diamond Case Ladies Cocktail Wrist Watch

rectangular dial with 16 diamonds set to the shoulders on stainless steel expanding strap, dated 1934 \$800 - \$1,200