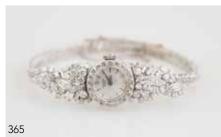

### Universal All 14ct White Gold Ladies Diamond Cocktail Wrist Watch

plain

circular dial with diamond surround on fancy individual set diamond shoulders, round brilliant and baguette cuts approx 1.93cts tdw '20 Replacement \$5,290

\$1,600 - \$2,000