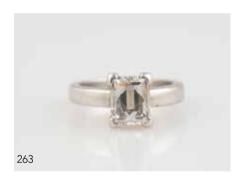

### 263

### All Platinum Solitaire Diamond Ring

four pillar claw set 'Tycoon' rectangular mixed cut diamond approx 3.01cts '15 Replacement \$162,600 \$50,000 - \$60,000