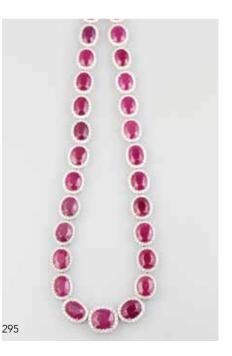

### 295

#### Platinum Ruby & Diamond Necklace claw set 33 oval dark pinkish red rubies approx 107.25cts total with 418 round brilliant cut diamonds surrounding approx 8.91cts tdw, 45.5cm 19 Replacement AU\$185,000 \$45,000 - \$55,000