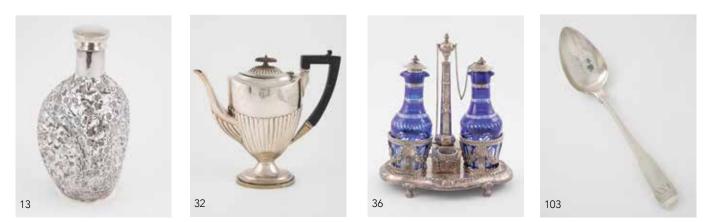

#### S/S Overlaid Dimpled Whisky Decanter,

pierced design with flowerheads, 22cm height \$300 - \$500

### 32

**Edw VII S/S Coffee Pot** footed vase shape with part fluting, Sheffield 1901 \$300 - \$500

#### 33

Ornate Cased Eight Piece Silver Gilt Cruet Set by Henry Birks & Sons Montreal, comprising four glass lined oval salts and

matching spoons \$200 - \$300