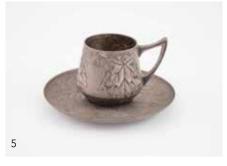

#### 5

#### Art Nouveau Silver Coffee Cup & Saucer,

decorated with stylised leaves, the saucer stamped Denoux \$60 - \$120