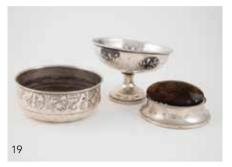

### 19

**S/S Circular Pin Cushion**, 10cm dia., together with a stemmed bon bon dish and a circular bowl with three blind mice decorations \$140 - \$240