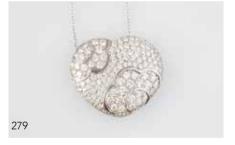

#### 279

#### Pasquale Bruni, Italy 18ct White Gold Diamond Heart Pendant

pave set with 145 round brilliant cut diamonds approx 2.80cts with multi-heart pierced back on fine chain '20 NRV \$24,000 \$8,000 - \$10,000