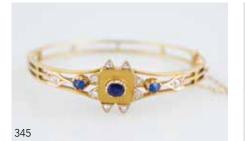

#### 345

#### Possible NZ Colonial 15ct 13stone Sapphire & Diamond Hinged Snap Bangle

platform head set with oval deep blue sapphire with loop surround of old European cut diamonds, each shoulder set with sapphire and early brilliant cut diamonds \$3,500 - \$4,500