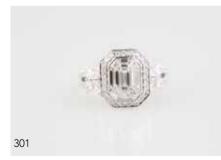

#### 301

#### 18ct White Gold 55stone Diamond Fancy Cluster Ring

central halo emerald cut diamond, surround of round brilliant cut, shoulders of four pear cut and four marquise cut diamonds on diamond set split band approz 2.19cts tdw \$14,000 - \$16,000