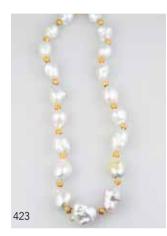

#### 423

#### 18ct Single Strand Freshwater Pearl Necklace

19 grey baroque pearls 15mm to 28mm interspaced with 18ct beads and interlocking clasp '20 Replacement \$5,700 \$1,000.00 - \$1,500.00