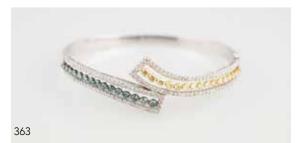

#### 363 18ct 96stone Fancy Diamond Hinged Snap Bangle

cross-over design head individually set with row of 15 fancy yellow diamonds and 15 treated blue diamonds all surrounded with white brilliant cuts approx 1.85cts tdw \$3,000 - \$3,500