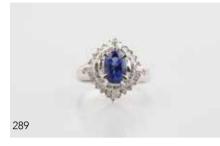

#### 289

#### All Platinum 45stone Sapphire & Diamond Cluster Ring

raised central oval mid-blue sapphire approx 1.31cts with surround of baguette and round cut diamonds approx 0.51cts tdw '20 replacement \$9,800 \$2,000 - \$3,000