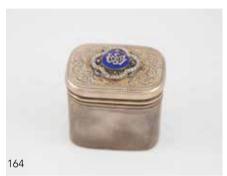

#### 164

Vict S/S Gilt Vesta Box oblong shape, the hinged lid with applied enamel roundel bearing monogrammed initials within a quatrefoil seed pearl surround, London 1862, 5.5cm width \$100 - \$200