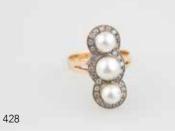

#### 18ct Pearl and Diamond Cluster Ring

three Akoya natural pearls with 29 round brilliant cut diamonds surrounding '19 Replacement \$20,000 \$4,000 - \$5,000