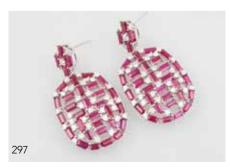

#### 297

#### 18ct White Gold Ruby & Diamond Pendant Earrings

each of 33 baguette cut, purplish-red Burmese rubies and 40 round brilliant cut diamonds, approx 12.89cts ruby total weight and 2.73cts tdw '19 Replacement AU\$38,390 \$10,000 - \$14,000