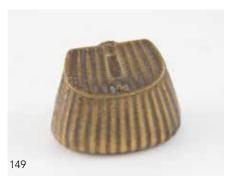

#### 148

Victorian S/S Tea Caddy in the form of a Geo III knife box \$140 - \$260

149

Novelty Victorian Brass Fishing Creel Vesta Case 6cm width \$100 - \$200