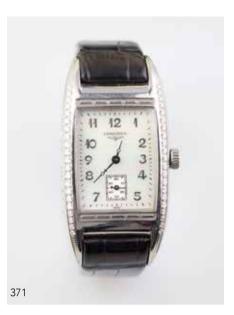

#### Longines BelleArti MOP Dial Diamond Bezel Ladies Wrist Watch

rectangular shape stainless steel case, Swiss quartz with seconds dial, Longines leather strap with original packaging \$800 - \$1,200