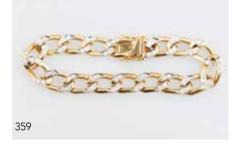

#### 18ct 68stone Diamond Bracelet

heavy curb link with each link set with four brilliant cut diamonds approx 2.04cts tdw \$5,000 - \$6,000