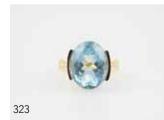

### 323

#### 18ct Single Aquamarine Dress Ring

modern set oval mixed cut approx 9.43cts with eight shoulder diamonds \$1,600 - \$2,000