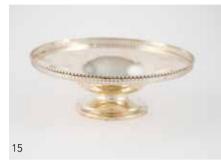

#### 15

**Geo V S/S Stemmed Comport,** with pierced chevron gallery, Birmingham 1917, 20cm dia. \$150 - \$250