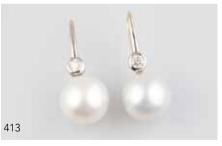

# Pair 18ct White Gold South Sea Pearl & Diamond Pendant Earrings

each of single silver/white pearl approx 18mm with single round brilliant cut diamond approx 1.04cts tdw, pierced '20 Replacement AU\$35,000 \$6,000 - \$8,000