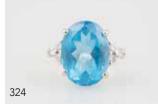

#### 324

# 18ct Single Topaz Dress Ring

oval mixed cut bright blue topaz approx 16mm x 7mm with six round brilliant cut shoulder diamonds \$800 - \$1,500