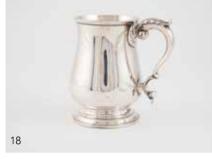

#### 18

#### Vict S/S Footed Baluster Tankard, with

acanthus topped scroll handle, 13cm height \$350 - \$500