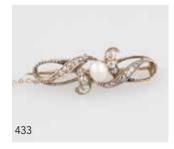

#### Edwardian 15ct Pearl & Diamond Scroll Brooch

central natural pearl with 22 old European cut diamonds millegrain set to the scrolls Replacement \$3,450 \$1,000 - \$1,200