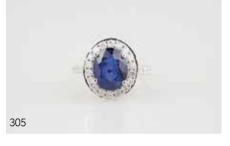

#### 14ct White Gold Sapphire & Diamond Ring

central oval cut dark royal blue Madagascan sapphire approx 4.07cts with 28 round brilliant cut diamonds surrounding approx 0.87cts tdw '20 Replacement \$18,000 \$2,000 - \$4,000