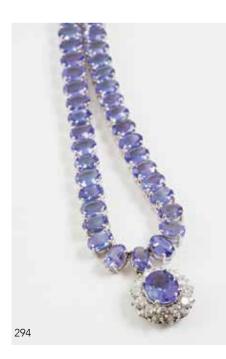

#### 14ct White Gold Tanzanite & Diamond Necklace

necklace gems all individually four claw set supporting 25stone Tanzanite and diamond cluster pendant '19 Replacement USD\$47,300 \$16,000 - \$20,000