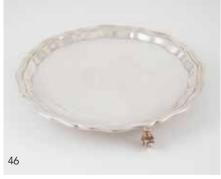

### 46

Geo VI S/S Card Tray shaped circular on scroll feet, Sheffield 1940, 20cm dia. \$300 - \$400