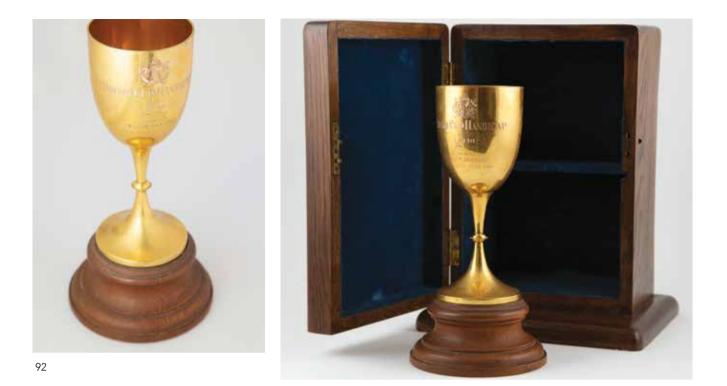

# 92

# 9ct Gold Horse Racing Cup c1940

The Douro Cup Handicap (Hack) 1940 One Mile Won By Mr J M Samsons with Lord Puck, the cup Presented by Mr H P F Blundell, 149 grams, on oak socle, 25.5cm height. with fitted oak case.

Henry Blundell was born in Wellington on May 9, 1872. He was the second son of John Blundell and Kathleen nee Willis, and grandson of the Henry Blundell who founded the evening Post newspaper in 1865. \$5,000 - \$6,000