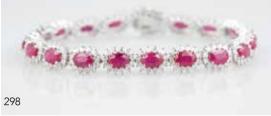

#### 298

#### All Platinum Ruby & Diamond Halo Tennis Bracelet

claw set 19 oval medium-dark red rubies approx 12.03cts total with 228 round brilliant cut diamonds approx 3.44cts tdw 18cm '20 Replacement AU\$85,000 \$12,000 - \$15,000