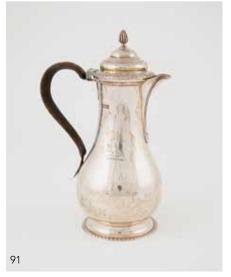

# 91

**Geo V S/S Coffee Pot** baluster form, the lid with flaming urn finial, gadrooned rim and base, engraved crest, London 1916. 21cm height \$200 - \$300