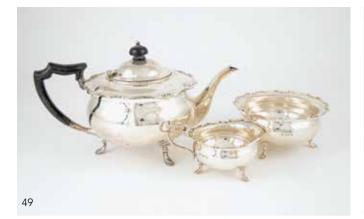

# 49

**Geo V S/S Three Piece Tea Set** squat circular shape on hoof feet, Sheffield 1919 \$500 - \$800