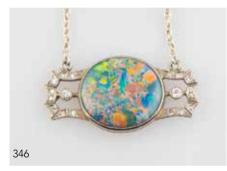

266

#### Chaumet 18ct White Gold 43stone Pink Sapphire and Diamond 'Bee' Necklet

central bee pave set with 37 diamonds and pink sapphire head with diamonds and sapphires mounted to modern cable link chain 41.5cm length '20 NRV \$15,000 \$5,000 - \$8,000