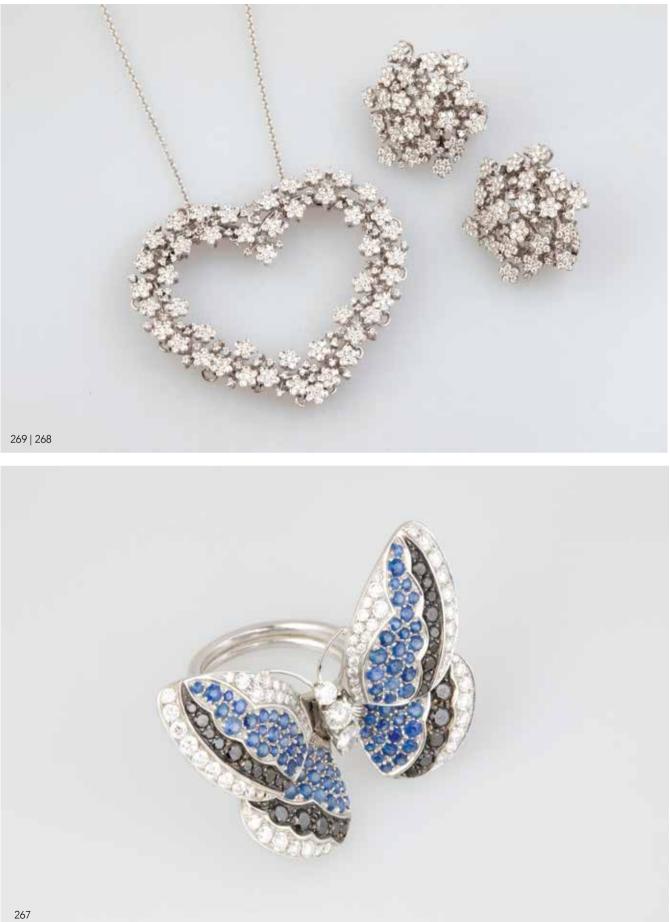

# Stradella & Co, Italy 18ct White Gold 202stone Diamond & Sapphire

Articulated Butterfly Ring body set with four round brilliant cut diamonds approx 0.56cts with white and black diamonds, sapphires pave set to the wings '20 NRV \$20,000 \$6,000 - \$8,000

#### Pasquale Bruni, Italy 18ct White Gold Diamond Heart Pendant

frame of individual floret clusters, 306 round brilliant cut diamonds approx 1.90cts tdw '20 NRV \$35,000 \$10,000 - \$15,000

# Pasquale Bruni, Italy 18ct White Gold Topaz, Pink & Blue Sapphire Vanita Ring

heart dome design set with central oval topaz all pave set with 195 pale blue sapphires, light & dark pink sapphires '20 NRV \$20,000 \$6,000 - \$8,000