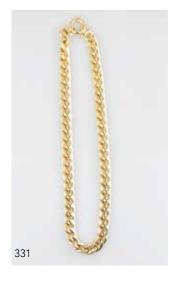

#### 331 9ct Modern Yellow and Rose Gold Necklace

facet curb and scroll link 44cm \$1,500 - \$2,000