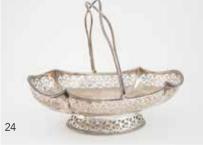

#### 8

#### 24

Vict S/S Cake Basket, quatrefoil outline with entwined swing handle, pierced border and foot, 30cm width \$600 - \$1,000