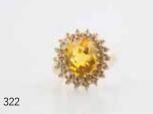

#### 322

# 14ct 35stone Citrine and Diamond Cluster Ring

central oval citrine approx 4cts with surround of brilliant cut diamonds approx 0.50cts tdw '20 replacement \$4,400 \$1,500 - \$1,800