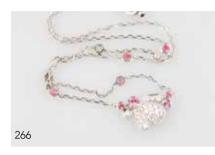

266

#### Chaumet 18ct White Gold 43stone Pink Sapphire and Diamond 'Bee' Necklet

central bee pave set with 37 diamonds and pink sapphire head with diamonds and sapphires mounted to modern cable link chain 41.5cm length '20 NRV \$15,000 \$5,000 - \$8,000