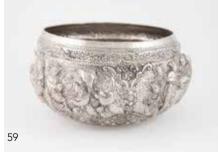

# 59

Large Indian Silver Bowl circular shape with traditional hand hammered design of continuous figures in high relief, 24cm dia. \$500 - \$800