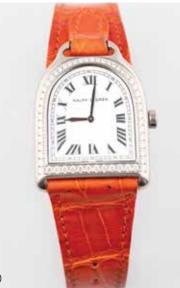

#### Ralph Lauren 18ct White Gold Diamond Bezel 'Stirrup' Ladies Wrist Watch

white enamel dial Swiss quartz movement, folding pin clasp on leather strap with two extra straps and original packaging \$8,000 - \$15,000