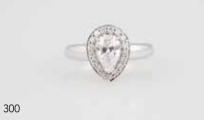

#### All Platinum Ruby & Diamond Halo Tennis Bracelet

claw set 10 marquise cut medium-dark red rubies approx 16.14cts total with 243 round brilliant cut diamonds approx 2.20cts tdw 18cm '20 Replacement AU\$75,000 \$12,000 - \$15,000

#### 300

#### 18ct White Gold 18stone Diamond Cluster Ring

pear cut diamond approx 1cts with brilliant cut diamond surround '19 NRV \$20,000 \$14,000 - \$16,000