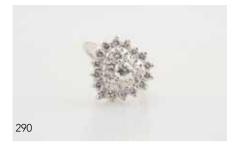

### 290

#### 14ct White Gold 23stone Diamond Heart Cluster Ring

raised cage claw set three diamond tier, round brilliant cut approx 1.30cts tdw '20 replacement \$6,900 \$2,000 - \$2,500