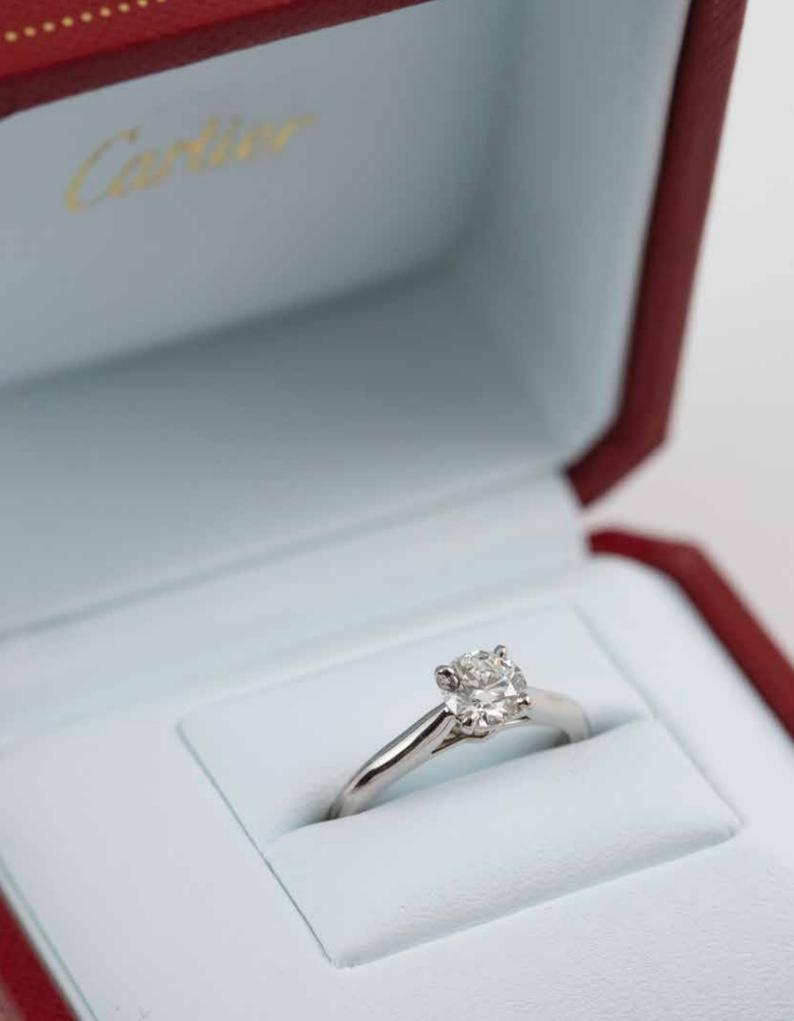

#### Cartier Platinum Solitaire Engagement Ring

four claw set round brilliant cut 0.78cts the ring is with original boxes, Cartier jewellery care kit and two 200ml bottles of Cartier champagne Purchase dockets and diamond certificates \$6,000 - \$8,000