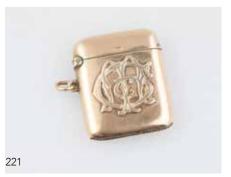

### 152

**9ct Gold Sovereign Holder**, two division sprung interior, engraved decoration, lacks opening button \$600 - \$800