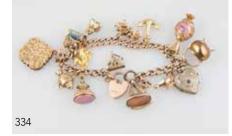

### 9ct Wide Gate Link Bracelet

engraved heart padlock clasp \$400 - \$800

334

### 9ct Curb Link Charm Bracelet

heart padlock clasp with ten 9ct charms, three Victorian seals and two gold plated lockets attached \$1,000 - \$1,400