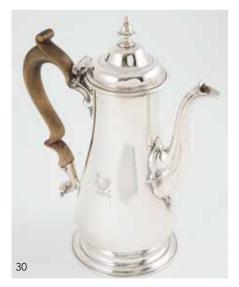

### 30

**Geo III S/S Coffee Pot**, of Queen Anne design, traditional baluster form, the lid with urn finial, bird head spout, engraved crest, marks worn, London, 23cm height \$800 - \$1,200