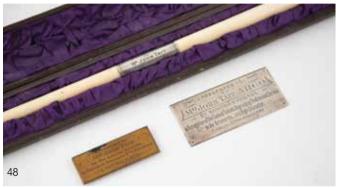

#### 48

#### Victorian Cased Ivory & S/S Mounted

**Presentation Baton** Presented to Mr John Tait By The Peebles Choral Society (Scotland) 26th April, 1887, together with two other engraved and related plaques an newspaper cuttings.

Mr Tait arrived in Nelson from Edinburgh with his family in 1914 and became church organist at All Saints Church. As one of Nelsons early music teachers, and as a composer his choral works were performed widely in New Zealand \$400 - \$600