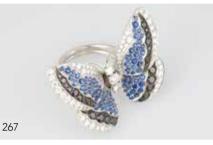

#### 267

# Stradella & Co, Italy 18ct White Gold 202stone Diamond & Sapphire

Articulated Butterfly Ring body set with four round brilliant cut diamonds approx 0.56cts with white and black diamonds, sapphires pave set to the wings '20 NRV \$20,000 \$6,000 - \$8,000