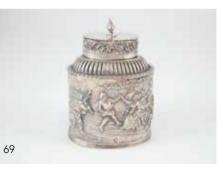

### 69

**Dutch Silver Tea Caddy** oval shape with detachable lid, the body with a continuous relief decoration of carousing period figures \$200 - \$300