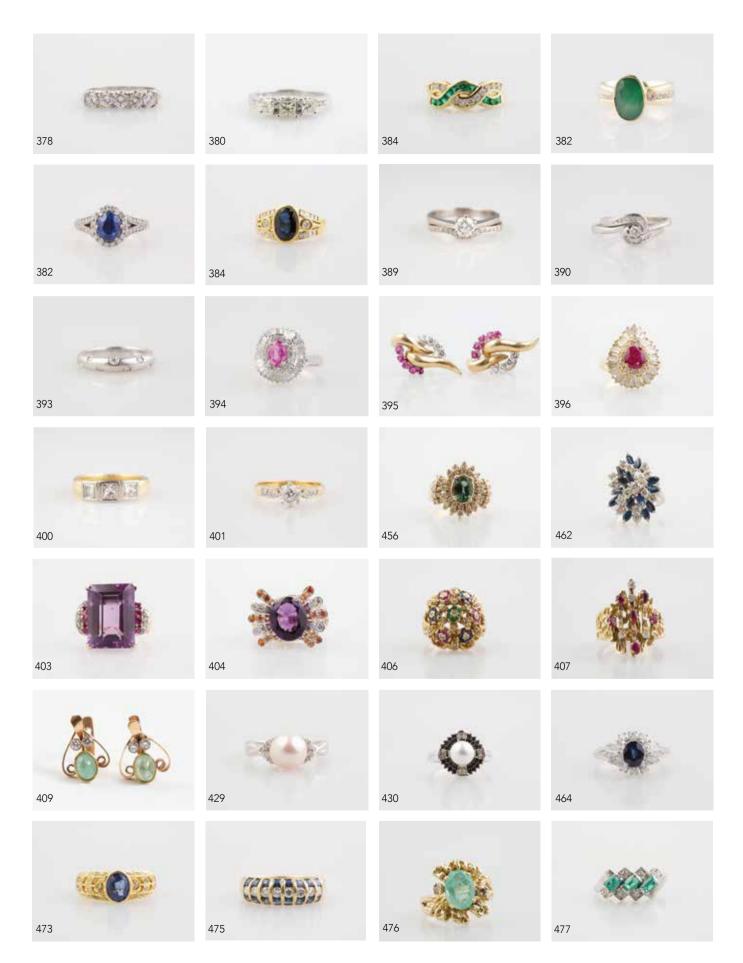

#### Pair Pasquale Bruni, Italy 18ct White Gold Diamond Earrings

each of central hinged earring pave set panel of 110 diamonds, fancy pierced panel set with cabochon ruby, approx 5.50cts total tdw for both earrings '20 NRV \$39,000 \$13,000 - \$15,000

#### Pasquale Bruni, Italy 18ct White Gold Diamond Heart Pendant

pave set with 145 round brilliant cut diamonds approx 2.80cts with multi-heart pierced back on fine chain '20 NRV \$24,000 \$8,000 - \$10,000

# Pair 18ct White Gold Turquoise & Diamond Cluster Earrings

each of central diamond floret with surround of six turquoise and diamond florets, total of 72 turquoise, 74 diamonds approx 1.45cts tdw, pierced (one turquoise missing) '20 NRV \$13,000 \$4,000 - \$5,000

#### 18ct White Gold Italian Topaz Cluster Dress Ring

dome design centrally set with large cushion cut topaz approx 10.39cts surround of 42 diamond, on frame of 36 topaz gems '20 NRV \$13,700 \$4,000 - \$5,000

#### 284

#### Tiffany & Co All Platinum Solitaire Diamond Ring

four corner claw emerald cut diamond approx 0.33cts '20 NRV \$5,900 \$1,800 - \$2,000

#### 286

### All Palladium Single Aquamarine Ring

emerald cut aquamarine approx 2.86cts in modern setting with rub-over split shoulders '20 Replacement \$9,800 \$3,000 - \$4,000

#### 287

# All Platinum Solitaire Diamond Ring & Band

modern four claw set princess cut approx 0.51cts with ten channel set shoulder diamonds with matching 15stone princess cut channel set band '20 replacement \$8,770 \$3,000 - \$3,500

# 14ct White Gold 19stone Emerald & Diamond Dress Ring

central round brilliant cut diamond with six pear cut emeralds and baguette cut diamond shoulders. Bright green emeralds approx 1.40cts and 1.05cts tdw '20 replacement \$11,000 \$3,000 - \$4,000

#### 289

### 290

#### 14ct White Gold 23stone Diamond Heart Cluster Ring

raised cage claw set three diamond tier, round brilliant cut approx 1.30cts tdw '20 replacement \$6,900 \$2,000 - \$2,500

#### 18ct White Gold Solitaire Diamond Ring

modern raised platform design of raised four claw set round brilliant cut approx 0.64cts with single loop shoulder pave set with 12 diamonds and 3 baguette cut '19 replacement \$9,300 \$2,500 - \$3,000

#### 292

#### 293

#### 14ct 37stone Diamond Cluster Ring

central raised six claw set round brilliant cut approx 0.69cts on 'star-burst' platform of round brilliant and baguette cut diamonds approx 2.33cts tdw '18 replacement \$8,800 \$3,000 - \$3,500

304

#### 318

\$1,500 - \$2,000

#### 18ct White Gold Modern Six Stone Diamond Ring Trio

central ring of four marquise cut diamonds with two interlocking bands of single marquise diamond set each approx .70cts tdw '17 Replacement \$6,750 \$1,600 - \$2,000

# 14ct 35stone Citrine and Diamond Cluster Ring

central oval citrine approx 4cts with surround of brilliant cut diamonds approx 0.50cts tdw '20 replacement \$4,400 \$1,500 - \$1,800

### 327

#### 328 18ct White Gold 30stone Diamond Band Ring

three rows channel set princess cut diamonds approx 2.70cts tdw '09 Replacement AU\$7,150 \$1,200 - \$2,000

329

### 18ct 84stone Diamond Fancy Band Ring

all pave milliegrain set round brilliant cut \$800 - \$1,200

# 330