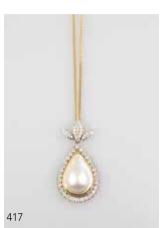

#### 9ct White Gold Mabe Pearl and Diamond Pendant

pear shape pearl with surround of diamonds and triple leaf swing head, 9ct fine curb link yellow gold chain \$500 - \$800