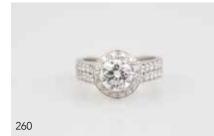

#### 18ct 12stone Diamond Eternity Band

channel set round brilliant cut approx 1.02cts tdw '20 Replacement \$3,199 \$800 - \$1,200

260

#### All Platinum Diamond Cluster Ring

central round brilliant cut approx 1.50cts with pave diamond surround and fancy gallery, 24 grain/pave set shoulder diamonds '19 RMV \$15,000 \$5,000 - \$7,000