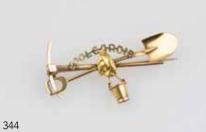

### 344

#### C1894 Colonial Australian 'Coolcardie' 15ct Gold Miners Brooch

formed with shovel , pick, bucket and gold nugget and with name, Larard Bros makers marks

\$1,200 - \$1,800