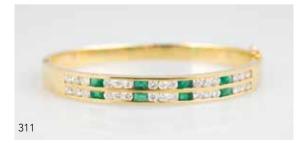

#### 311

#### 18ct 38stone Emerald & Diamond Hinged Snap Bangle

double band head channel set with round brilliant cut diamonds approx 2.10cts tdw and eight rectangular step cut medium green emeralds approx 1.20cts total weight '20 replacement \$15,000 \$5,500 - \$7,000