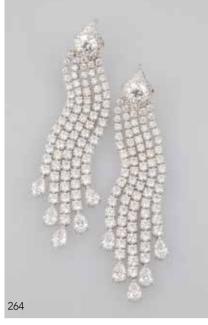

#### 264

#### Pair Graff, London Est 1960 All Platinum Diamond Pendant Earrings

each of solitaire diamond head approx 0.72cts supporting five articulating diamond drop strands each ending in pear cut diamond total of 186 round brilliant cut diamonds, ten

pear shape diamonds approx 9.94cts tdw, pierced '20 Replacement \$130,000

\$50,000 - \$60,000