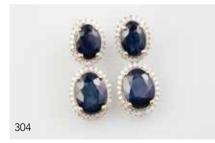

304

#### 14ct White Gold Sapphire & Diamond Pendant Drop Earrings

each of two oval royal blue sapphires with 50 round brilliant cut diamonds surrounding as two clusters, sapphires approx 19cts total and 1.50cts tdw '20 Replacement AU\$35,000 \$3,000 - \$4,000