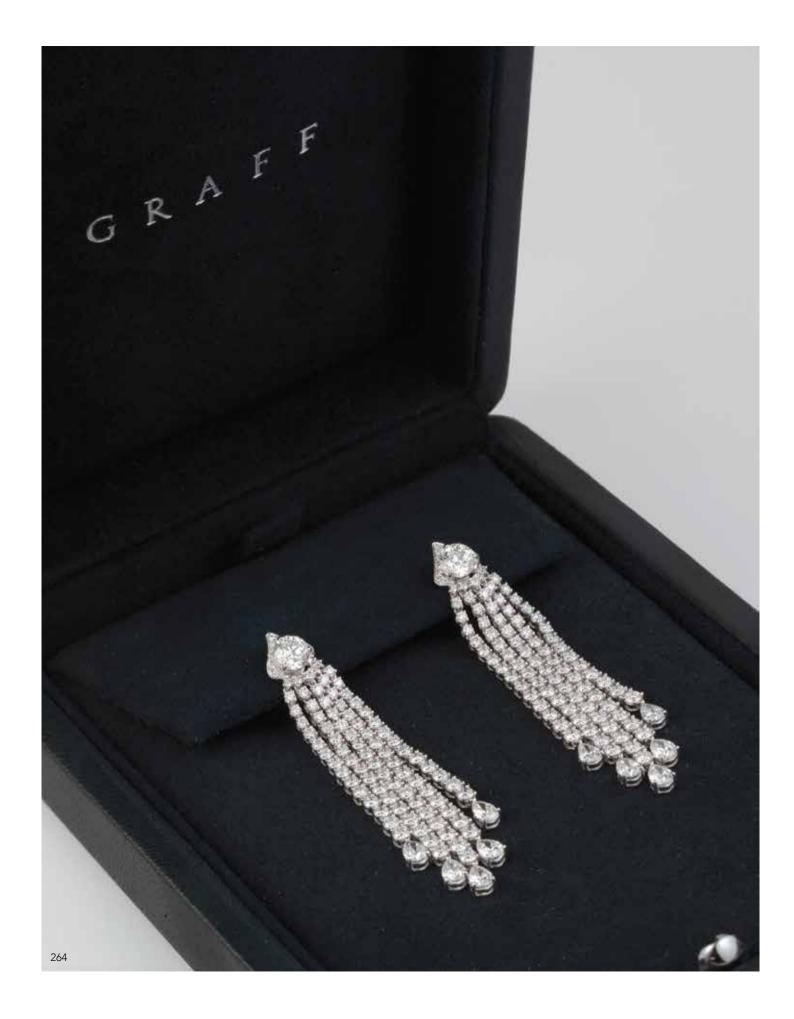

#### 264

#### Pair Graff, London Est 1960 All Platinum Diamond Pendant Earrings

each of solitaire diamond head approx 0.72cts supporting five articulating diamond drop strands each ending in pear cut diamond total of 186 round brilliant cut diamonds, ten

pear shape diamonds approx 9.94cts tdw, pierced '20 Replacement \$130,000

\$50,000 - \$60,000