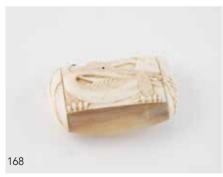

### 168

Owen Mapp Carved Bone & Horn Snuff Box the lid decorated with a dragon, 6.5cm length \$80 - \$160