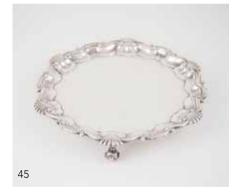

### 45

**Geo V S/S Card Tray** shaped circular with scroll and shell cast rim on scroll feet, London 1910, 22cm dia. \$300 - \$400