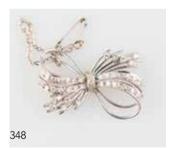

#### Edwardian 15ct Pearl & Diamond Scroll Brooch

central natural pearl with 22 old European cut diamonds millegrain set to the scrolls Replacement \$3,450 \$1,000 - \$1,200