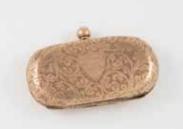

#### 155

**Geo III S/S Evening Purse** oblong shape with chain, engraved initials, with internal ivory dance card and two small propelling pencils, Birmingham 1912, together with smaller plain slightly bowed S/S calling card case

\$100 - \$200