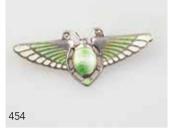

#### 454

#### Art Nouveau Silver & Enamel Brooch

stylised winged insect Chester 1909 maker Charles Horner \$200 - \$300