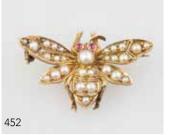

#### Late Victorian 9ct Bug Brooch

wings and body all pave set with half pearls , ruby eyes (missing one antenna) \$150 - \$300