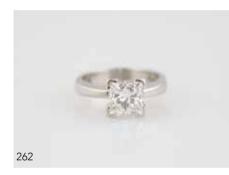

# All Platinum Diamond Band

continuous double band of grain and pave set diamonds round brilliant cut approx 1.50cts '19 NRV \$7,300 \$1,500 - \$2,000

262

### All Platinum Solitaire Diamond Ring

modern corner claw set princess cut diamond approx 2.264cts '13 Replacement \$28,000 \$8,000 - \$10,000