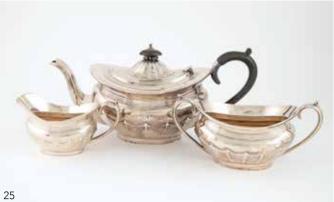

#### 25

Geo V S/S Oblong Three Piece Tea Set baluster part fluted form with engraved

initial, London 1923, 30cm width \$600 - \$900