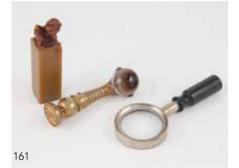

### 161

**Miniature Magnifying Glass** with ebonised wooden handle, 9cm length, together with a late Vict gilt metal seal formed as a birds talon holding a striated ball and a Chinese hardstone seal with shi-shi finial \$60 - \$120