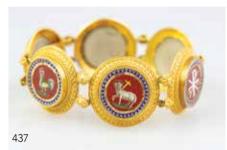

# 437

#### Victorian Grand Tour 18ct Moasic Panel Bracelet

six circular mosaic tiles of Christian emblems on finely worked gold wire frames '20 Replacment \$12,500 \$3,000 - \$4,000