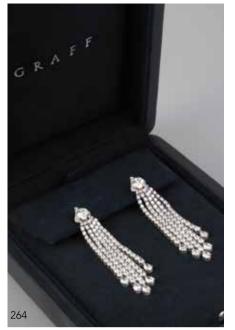

#### 264

#### Pair Graff, London Est 1960 All Platinum Diamond Pendant Earrings

each of solitaire diamond head approx 0.72cts supporting five articulating diamond drop strands each ending in pear cut diamond total of 186 round brilliant cut diamonds, ten

pear shape diamonds approx 9.94cts tdw, pierced '20 Replacement \$130,000

\$50,000 - \$60,000