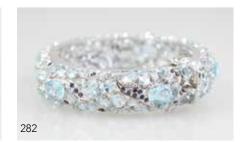

#### 282

#### Sterling Silver 178stone Topaz & Sapphire Hinged Snap Bangle

all individually claw set topaz with scattered dark blue sapphire flash panels (one sapphire missing) '20 NRV \$6,300 \$2,000 - \$2,500