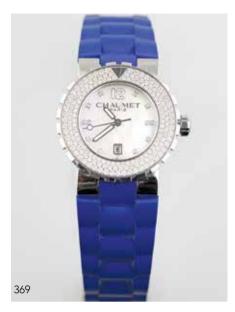

# Pasquale Bruni, Italy 18ct White Gold Topaz, Pink & Blue Sapphire Vanita Ring

heart dome design set with central oval topaz all pave set with 195 pale blue sapphires, light & dark pink sapphires '20 NRV \$20,000 \$6,000 - \$8,000