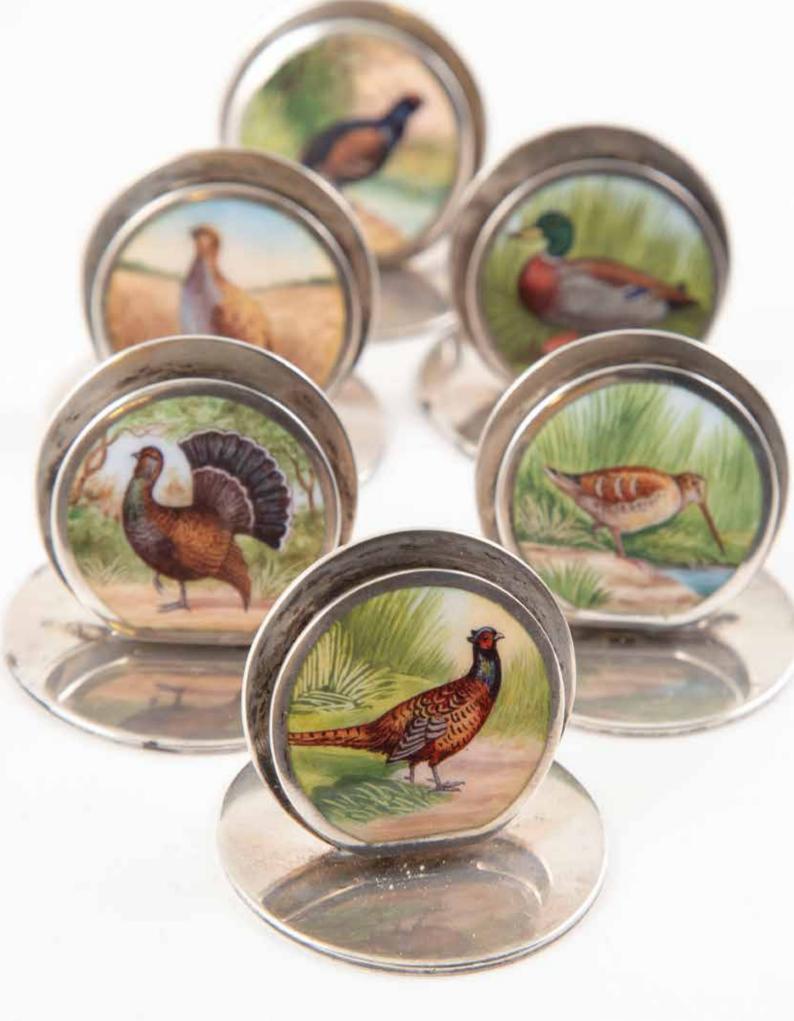

#### 174

#### Set Six Geo V S/S & Painted Menu Holders By Sampson Mordan & Co Ltd circular

stands and bases, each hand painted with a different British game bird, 4cm dia. \$400 - \$800