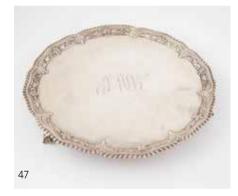

### 47

Victorian S/S Circular Salver with gadrooned rim and floral border, the centre engraved with initials on ball and claw feet, London 1846, 27cm dia. \$400 - \$600