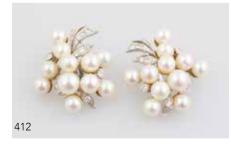

#### Pair 14ct White Gold Cultured Pearl & Diamond Cluster Earrings

each of eleven pearls with diamond set leaf and ribbon scatters, clip backs '20 replacement \$9,000 \$3,000 - \$4,000