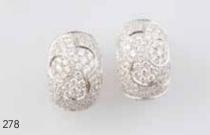

#### 278

#### Pair Pasquale Bruni, Italy 18ct White Gold Diamond Earrings

each of central hinged earring pave set panel of 110 diamonds, fancy pierced panel set with cabochon ruby, approx 5.50cts total tdw for both earrings '20 NRV \$39,000 \$13,000 - \$15,000