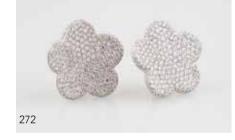

### 272

#### Pair Pasquale Bruni, Italy 18ct White Gold Diamond Flower Head Earrings

each petal design pave set with 150 diamonds approx 1.97cts tdw, pierced '20 NRV \$32,000 \$10,000 - \$14,000