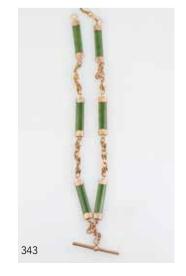

# 343

**9ct NZ Greenstone Panel Albert Chain** six panels with fancy chain linking 38cm \$800 - \$1,200