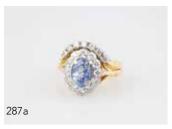

#### **287**a

#### 18ct 13stone Sapphire and Diamond Cluster Ring

ceylonese blue oval mixed cut sapphire with diamond surround on split shoulders together with 18ct seven stone diamond curve band '20 Replacement \$11,500 \$2,600 - \$3,000