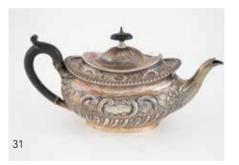

#### 13

#### S/S Overlaid Dimpled Whisky Decanter,

pierced design with flowerheads, 22cm height \$300 - \$500

### 31

Vict S/S Oval Baluster teapot, part fluted with embossed floral and rococo scroll decoration, London 1896 \$350 - \$500