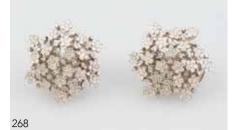

#### 268

#### Pair Pasquale Bruni, Italy 18ct White Gold Diamond Cluster Earrings

each of individual floret clusters, total for both earrings 270 round brilliant cut approx 1,62cts, pierced '20 NRV \$32,000 \$10,000 - \$14,000