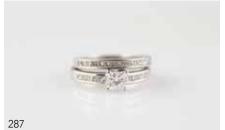

# All Platinum Solitaire Diamond Ring & Band

modern four claw set princess cut approx 0.51cts with ten channel set shoulder diamonds with matching 15stone princess cut channel set band '20 replacement \$8,770 \$3,000 - \$3,500

#### **287**a

#### 18ct 13stone Sapphire and Diamond Cluster Ring

ceylonese blue oval mixed cut sapphire with diamond surround on split shoulders together with 18ct seven stone diamond curve band '20 Replacement \$11,500 \$2,600 - \$3,000