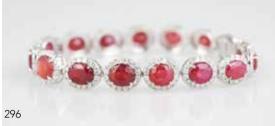

#### 298

#### All Platinum Ruby & Diamond Halo Tennis Bracelet

claw set 19 oval medium-dark red rubies approx 12.03cts total with 228 round brilliant cut diamonds approx 3.44cts tdw 18cm '20 Replacement AU\$85,000 \$12,000 - \$15,000