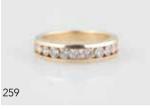

# 259

#### 18ct 12stone Diamond Eternity Band

channel set round brilliant cut approx 1.02cts tdw '20 Replacement \$3,199 \$800 - \$1,200

260