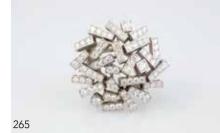

#### 265

#### Chaumet, Paris 18ct White Gold 75stone Diamond 'Le Grand Frisson' Cluster Ring

modern scattered individual box setting round brilliant cut approx 2.04cts tdw with 36 diamonds pave set to the split shoulders approx 0.54cts tdw '20 NRV \$37,000 \$12,000 - \$15,000