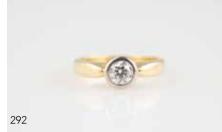

### 18ct Solitaire Diamond Ring

modern rub-over set round brilliant cut approx 0.48cts '19 replacement \$5,900 \$1,600 - \$2,000