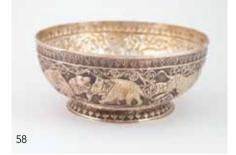

# 58

# .900 Indian Silver Footed Fruit Bowl

traditional embossed decoration to the body of wild animals including elephants, tigers and antelopes, 23cm dia. \$300 - \$500