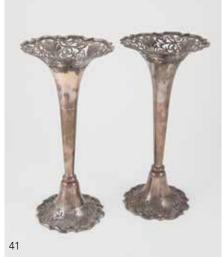

# 41

Pair Edw VII S/S Trumpet Vases with pierced tops and bases, by Walker & Hall, Sheffield, 1902, 31cm height \$400 - \$700