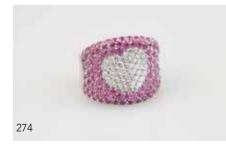

### 274

# Pasquale Bruni, Italy 18ct White Gold Diamond & Pink Sapphire Heart Ring

wide concave band with 48stone diamond heart, 120stone pink sapphires pave surround '20 NRV \$23,900

20 INRV \$23,900 \$8,000 - \$10,000