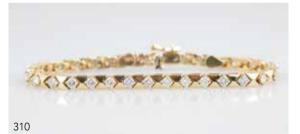

### 18ct 194stone Diamond Bracelet

articulated links with each channel/pave set with two princess cut diamonds '20 replacement \$19,000 \$8,000 - \$10,000

#### 310 14ct 31stone Diamond Tennis Type Bracelet

design of chevron gold panels interspaced with single round brilliant cut diamond approx 3.75cts tdw '20 replacement \$13,800 \$3,500 - \$5,000