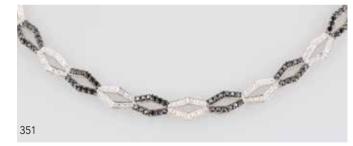

#### Single Strand Slightly Graduated South Sea Pearl Necklace

39 silver/grey pearls 11.70 to 12.30mm, S/S 'ball' clasp 47cm '19 Replacement \$4,950 \$1,200 - \$1,600