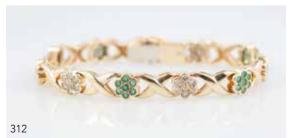

#### 312

### 14ct 77stone Emerald & Diamond Bracelet

articulated cross-over link interspaced with floret clusters pave set with emeralds and diamonds

'20 replacement \$10,000 \$3,000 - \$3,500