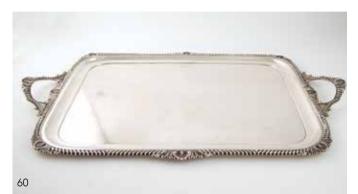

# Geo V S/S Two Handled Oblong Banquet

**Drinks Tray** with shell and gadrooned rim and handles, Sheffield, 1921, 64.5cm width \$2,000 - \$3,000